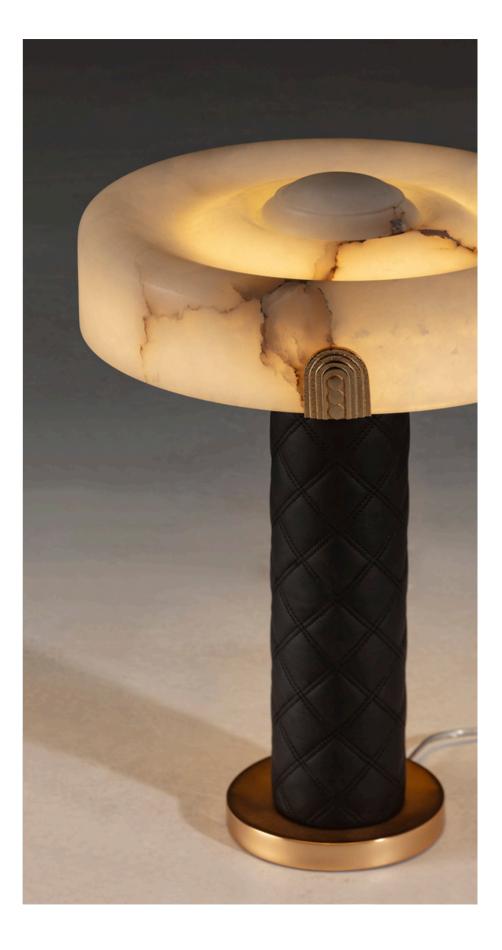

## MASTERY

Every Mariner creation is the result of a meticulous selection of noble materials and an artisanal process that ensures the highest quality. From the warmth of exotic wood veneers to the brilliance of hand-applied gold leaf, each detail reflects a legacy of perfection. Metals are precisely crafted, surfaces are polished to their full splendor, and every finish is the outcome of techniques passed down through generations.