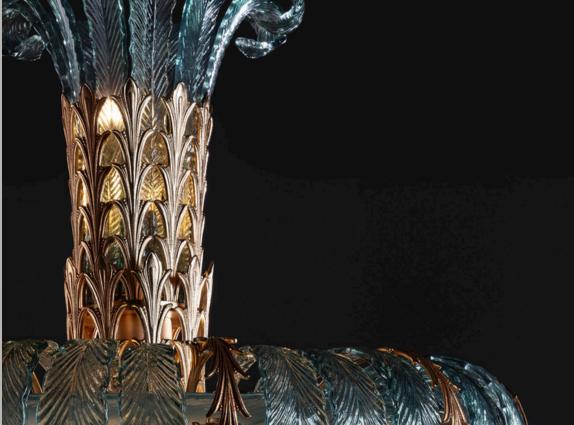

### ARTISANAL TRADITION

Hand-carved details enhanced with delicate gold leaf application.

### MASTERFUL BRONZE CASTING

Handcrafted bronze elements, sculpted with precision and artistry.