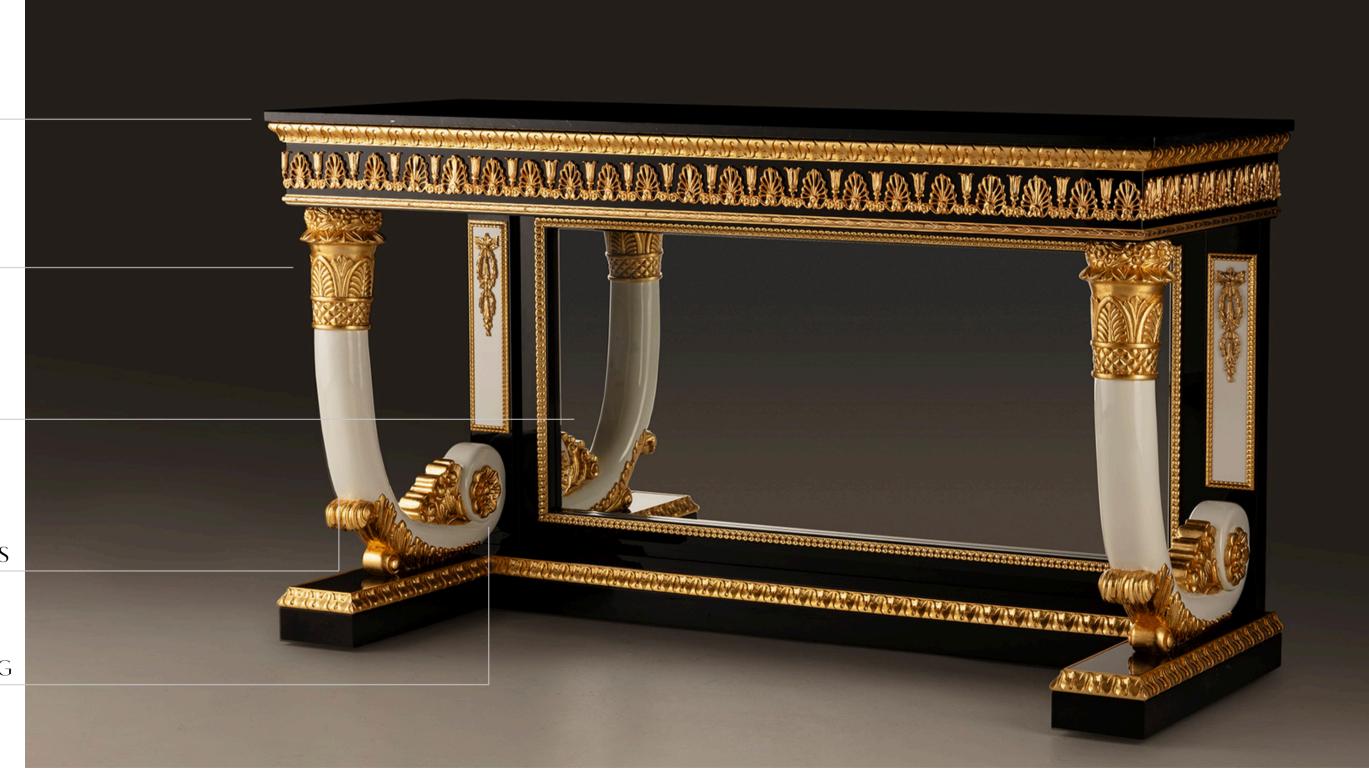

### NOBLE MATERIALS

Finest marble, carefully selected for its beauty and durability.

### ARTISANAL TRADITION

Hand-carved details enhanced with delicate gold leaf application.

### TIMELESS REFLECTION

A mirrored back that adds depth and elegance to the composition

### FLAWLESS LACQUER FINISHES

Impeccable lacquering for a refined, luminous effect

### MASTERFUL BRONZE CASTING

Handcrafted bronze elements, sculpted with precision and artistry.