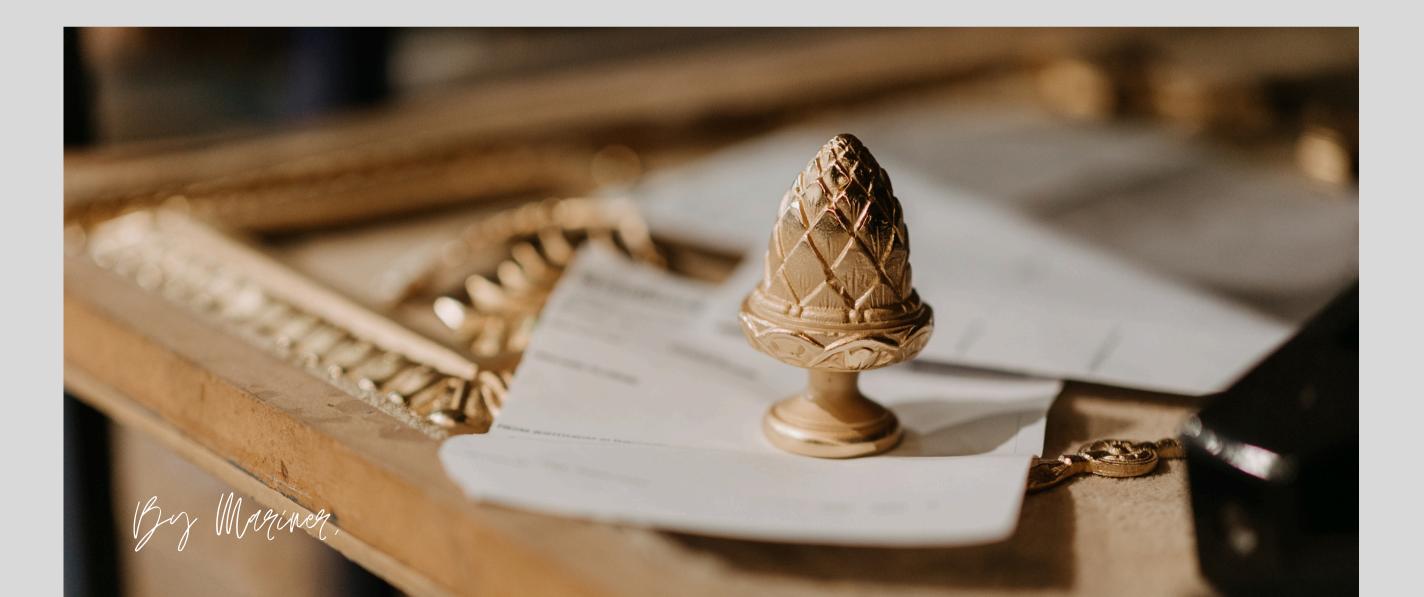

## MASTERY

Every Mariner creation is the result of a meticulous selection of noble materials and an artisanal process that ensures the highest quality. From the warmth of exotic wood veneers to the brilliance of hand-applied gold leaf, each detail reflects a legacy of perfection. Metals are precisely crafted, surfaces are polished to their full splendor, and every finish is the outcome of techniques passed down through generations.

### MASTERFUL BRONZE CASTING

Handcrafted bronze elements, sculpted with precision and artistry.