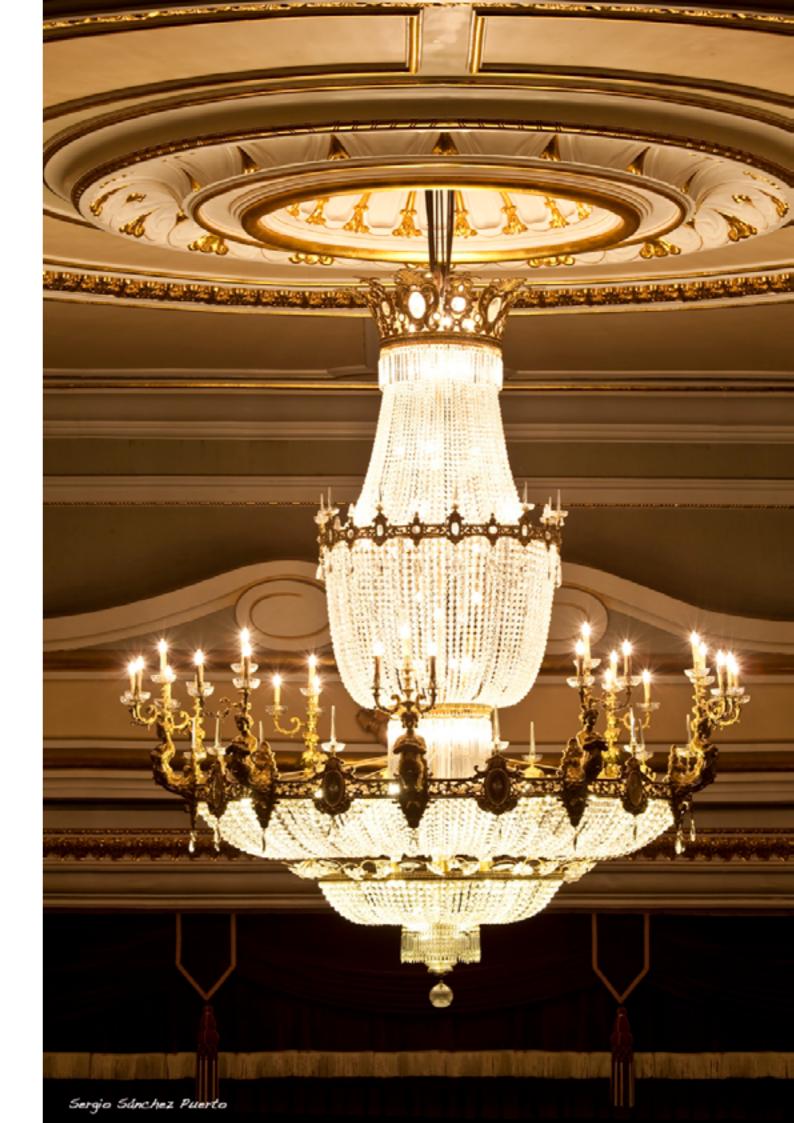

#### **GOLDEN AGE OF THE CINEMA**

In their heyday, some of the main movie theaters were decorated with Mariner chandeliers, like this magnificent item at the Rex Cinema of Valencia.