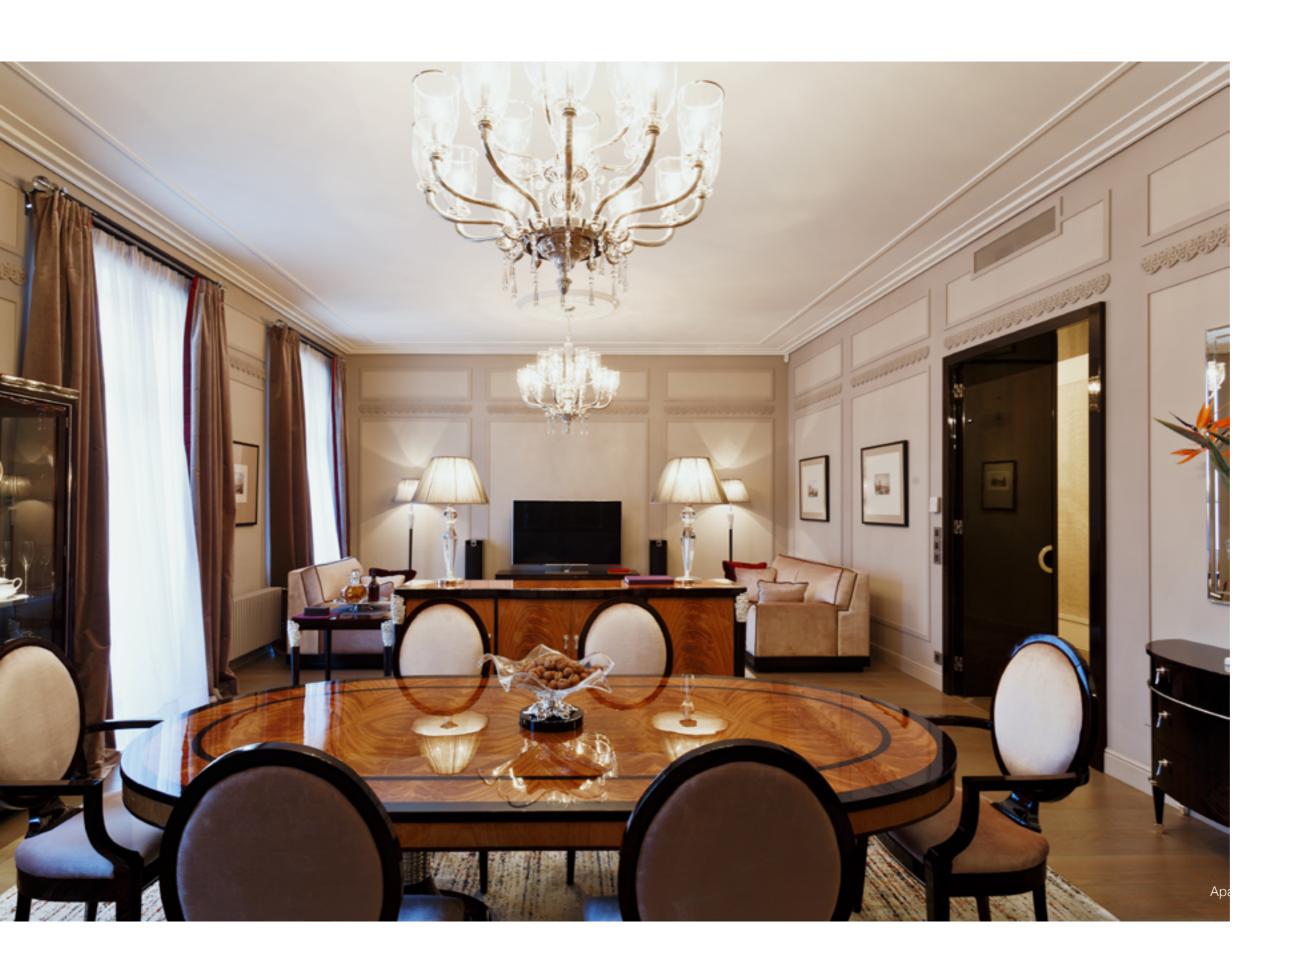

42 Mariner Contract 43

Bespoke lighting at the main dining room.
Special chandelier at one of the living rooms.