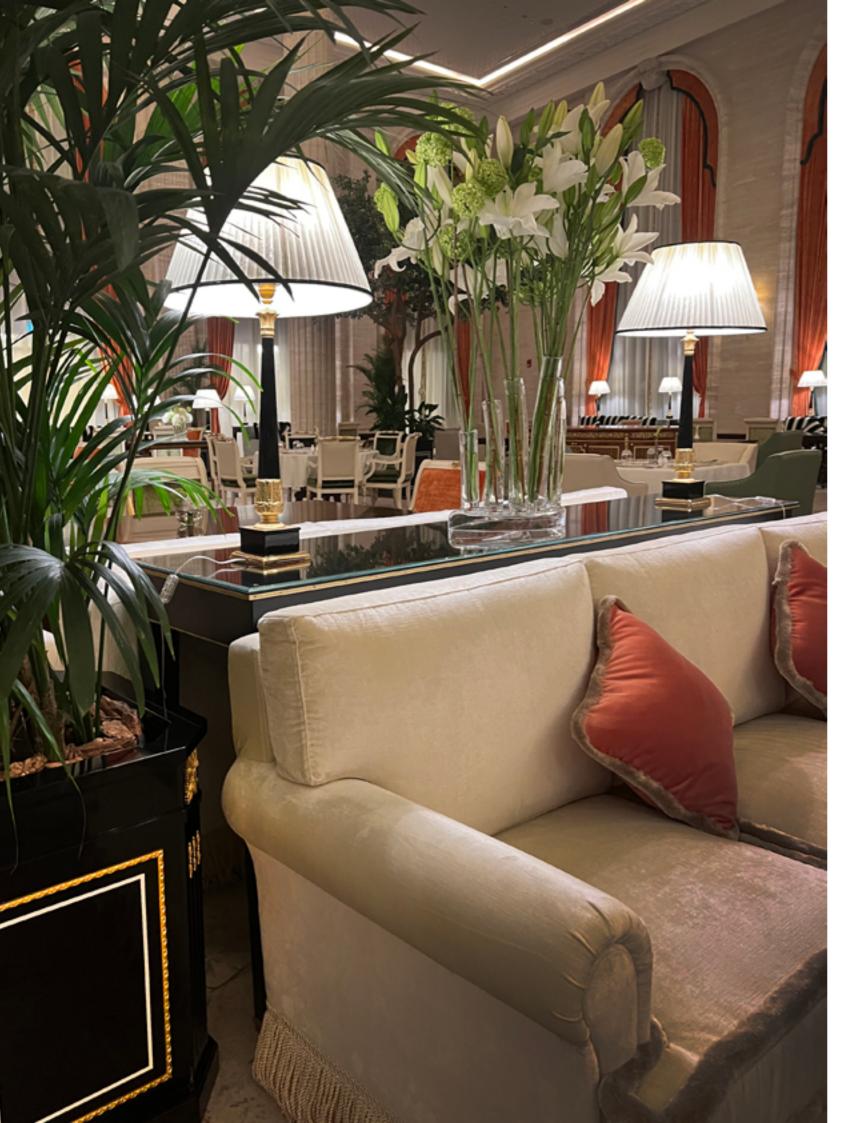

#### PALATIAL URBAN LUXURY IN DOHA

The Plaza Doha by Anantara invites you to discover the meaning of luxury and embrace a new level of bespoke elegance. That is why they chose Mariner for dressing suit bedrooms, restaurants and common areas such as main entrance with lighting and furniture. Sophistication infused with classic Parisian flourishes.

Table lamps, so elegants, giving a touch of light to the living room suite's,

Antique gold floor lamps, located next to the side tables at the hotel's suite bedrooms.

Alabaster table lamp located at the front desk.