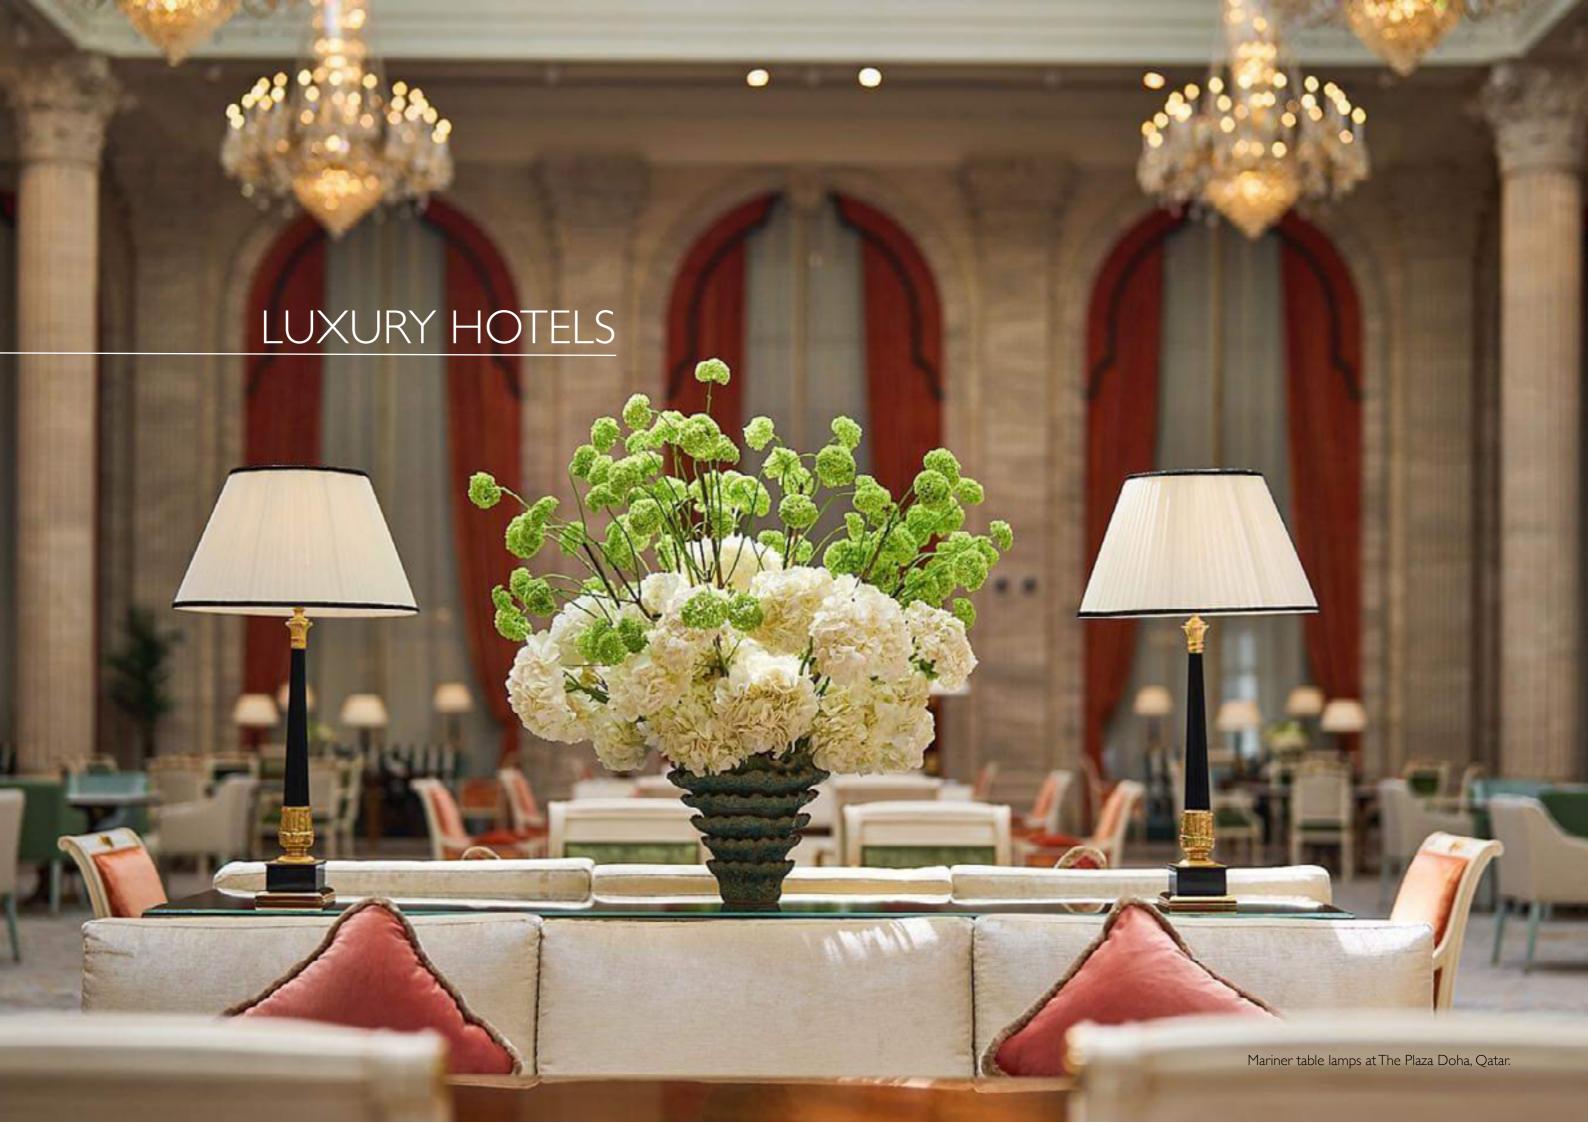

#### PALATIAL URBAN LUXURY IN DOHA

The Plaza Doha by Anantara invites you to discover the meaning of luxury and embrace a new level of bespoke elegance. That is why they chose Mariner for dressing suit bedrooms, restaurants and common areas such as main entrance with lighting and furniture. Sophistication infused with classic Parisian flourishes.

Table lamps, so elegants, giving a touch of light to the living room suite's,

Antique gold floor lamps, located next to the side tables at the hotel's suite bedrooms.

Alabaster table lamp located at the front desk.