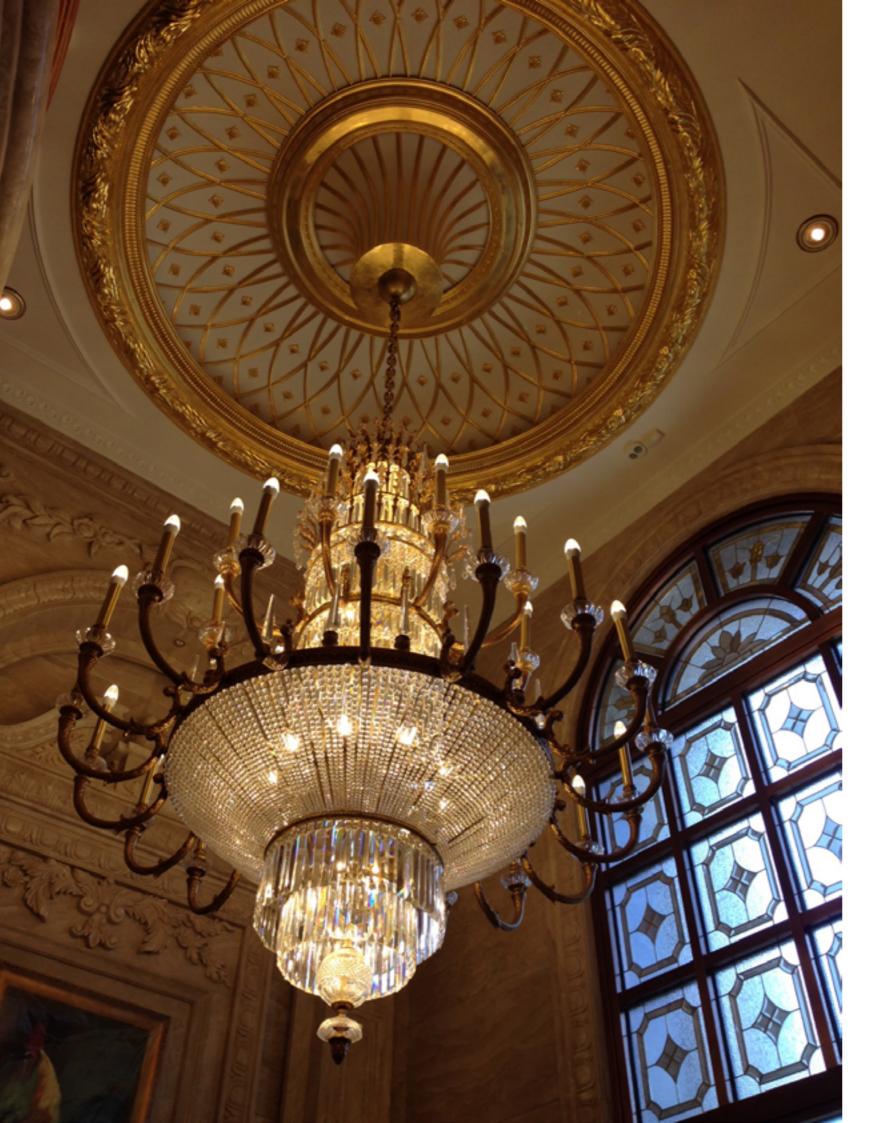

### TIME STANDS IN THIS NEW YORK STATE MANOR

In the countryside of a fast-paced New York is located this residence where time seems to stop. Splendid chandeliers illuminate pompous halls, rich dining rooms and elegant hallways.

Chandeliers, lanterns, ceiling fixtures, table lamps and wall brackets give brigthness at this state manor.