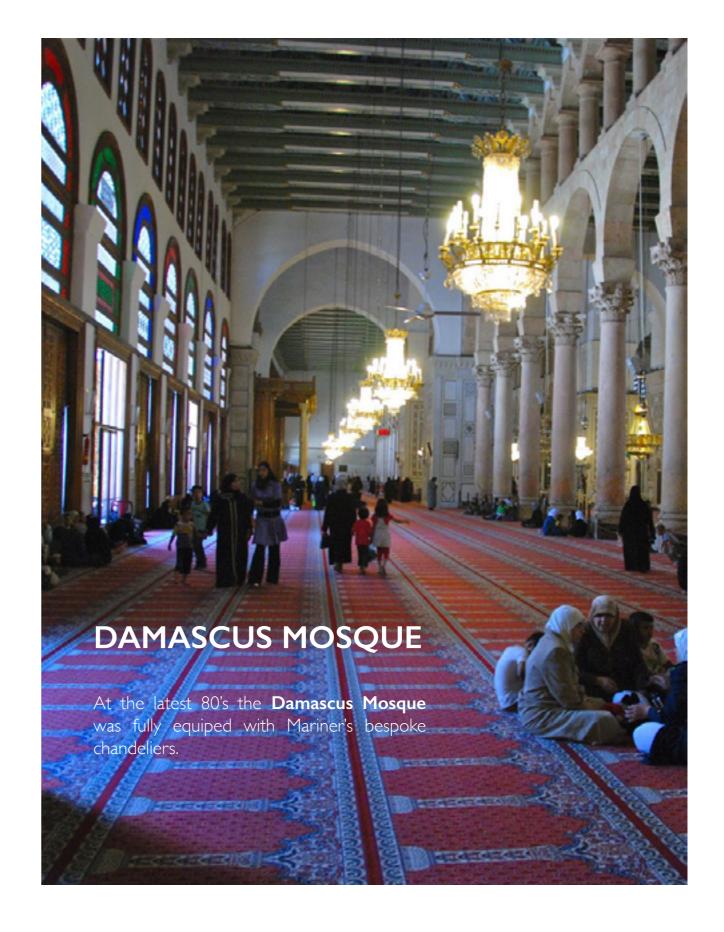

ry was present at the most sophisticated hotels.

A twenty four arms lamp with thousands glases, composed with brass figures decorated with 24k gold.



### LUXURYTHEATRES







#### **GOLDEN AGE OF THE CINEMA**

In their heyday, some of the main movie theaters were decorated with Mariner chandeliers, like this magnificent item at the Rex Cinema of Valencia.



#### THE BEAUTY OF ART NOVEAU

**Real Cinema,** in Madrid. A 20's stylish building where were located Mariner chandeliers at the main hall. Beautiful designs composed with unique brass pieces and alabaster elements give them form to an exclusive environment.



## THE IMPOSING OF GREAT STAGES

- The Harkness Theater in NY -







Office equiped witha brass lantern and classical alabaster wall brackets.





28 mariner contract





30 Mariner Contract



### THE MAGESTUOSITY OF THE SEA

**Some of the most luxury yatchs** has been fully decorated for Mariner team.

Furnishing a yatch means having in mind lots of requirements and needs for a good quality experience. Mariner's strongest value in this field is to combine it with sophistication and elegance.













#### **PALACES**

Comprehensive luxury bespoke project of a private **Palace in Jordan,** where Mariner furniture, lighting, accessories and joinery stand out in splendid harmony and perfectly coordinated by F&N Architects.

42 Mariner Contract 43





Bespoke lighting at the main dining room.
Special chandelier at one of the living rooms.





## COSMOPOLITAN APARTMENT

At the city center of Riga, a sophisticated apartment was fully equiped with Marine