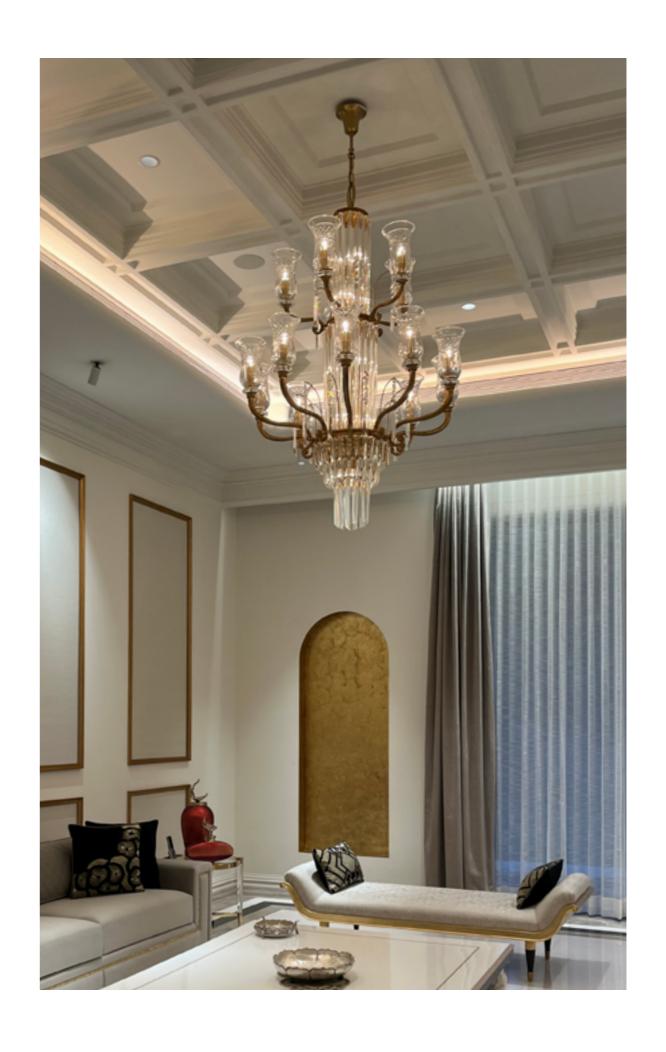

## SOPHISTICATED VILLA IN HANOI

58 mariner contract

**Left.** Dining room projected with Malmaison collection, crowned with a classic chandelier dressed with crystal and finished in Antique gold plated. **Right**. Duck chandelier, made of cast bronze and finished in Antique gold plated. With a touch of black lacker plate.