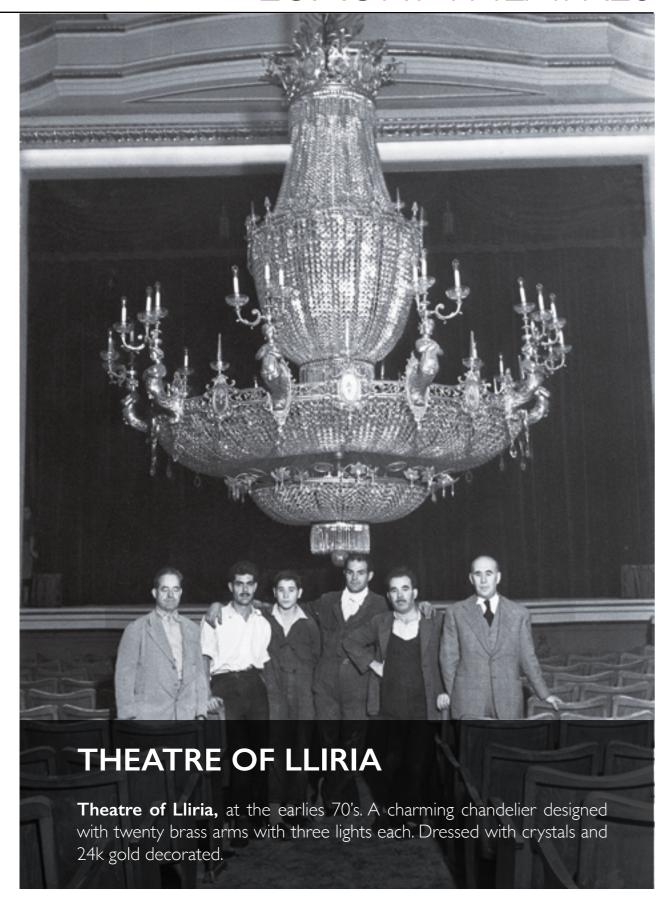

#### **GOLDEN AGE OF THE CINEMA**

In their heyday, some of the main movie theaters were decorated with Mariner chandeliers, like this magnificent item at the Rex Cinema of Valencia.