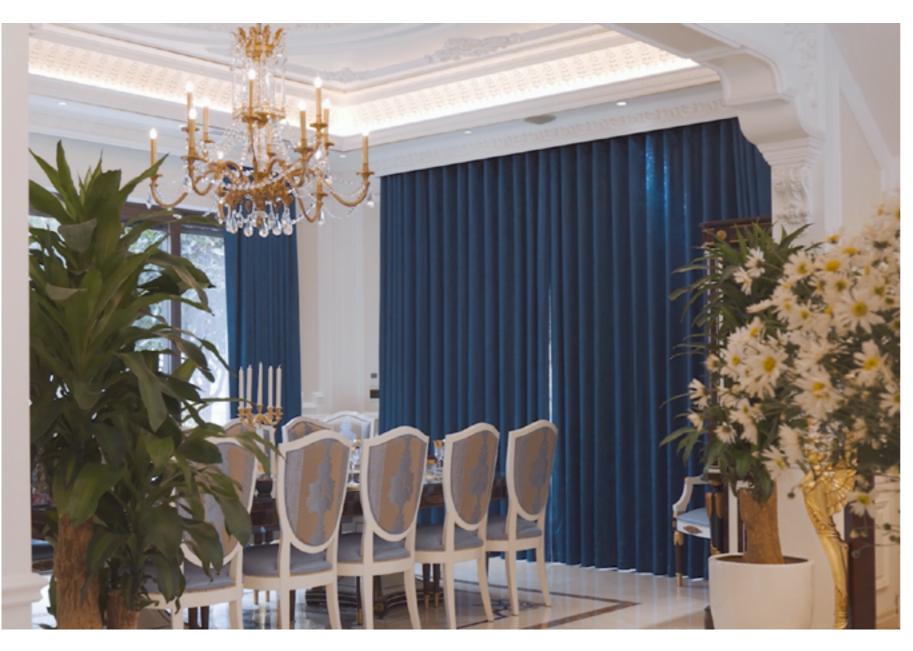

## SOPHISTICATED VILLA IN HANOI

58 mariner contract

**Left.** Dining room projected with Malmaison collection, crowned with a classic chandelier dressed with crystal and finished in Antique gold plated. **Right**. Duck chandelier, made of cast bronze and finished in Antique gold plated. With a touch of black lacker plate.