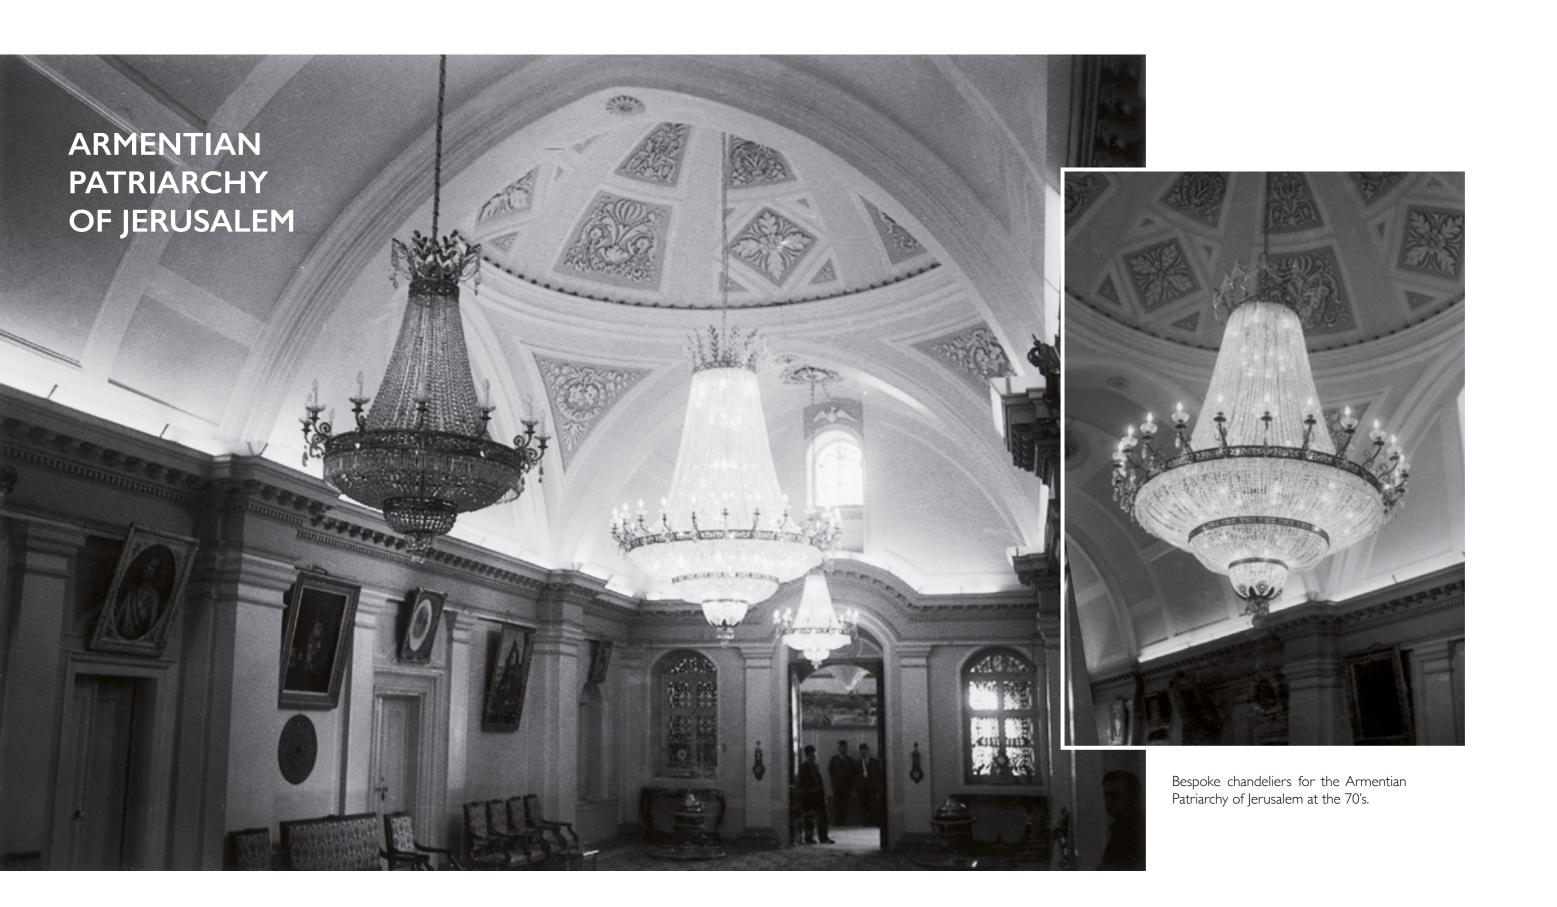

and where glamorous luxury was present at the most sophisticated hotels.

A twenty four arms lamp with thousands glases, composed with brass figures decorated with 24k gold.



### LUXURYTHEATRES







#### **GOLDEN AGE OF THE CINEMA**

In their heyday, some of the main movie theaters were decorated with Mariner chandeliers, like this magnificent item at the Rex Cinema of Valencia.



#### THE BEAUTY OF ART NOVEAU

**Real Cinema,** in Madrid. A 20's stylish building where were located Mariner chandeliers at the main hall. Beautiful designs composed with unique brass pieces and alabaster elements give them form to an exclusive environment.



## THE IMPOSING OF GREAT STAGES

- The Harkness Theater in NY -







Office equiped witha brass lantern and classical alabaster wall brackets.





28 mariner contract





30 Mariner Contract



### THE MAGESTUOSITY OF THE SEA

**Some of the most luxury yatchs** has been fully decorated for Mariner team.

Furnishing a yatch means having in mind lots of requirements and needs for a good quality experience. Mariner's strongest value in this field is to combine it with sophistication and elegance.













#### **PALACES**

Comprehensive luxury bespoke project of a private **Palace in Jordan,** where Mariner furniture, lighting, accessories and joinery stand out in splendid harmony and perfectly coordinated by F&N Architects.

42 Mariner Contract 43





Bespoke lighting at the main dining room.
Special chandelier at one of the living rooms.





## COSMOPOLITAN APARTMENT

At the city center of Riga, a sophisticated apartment was