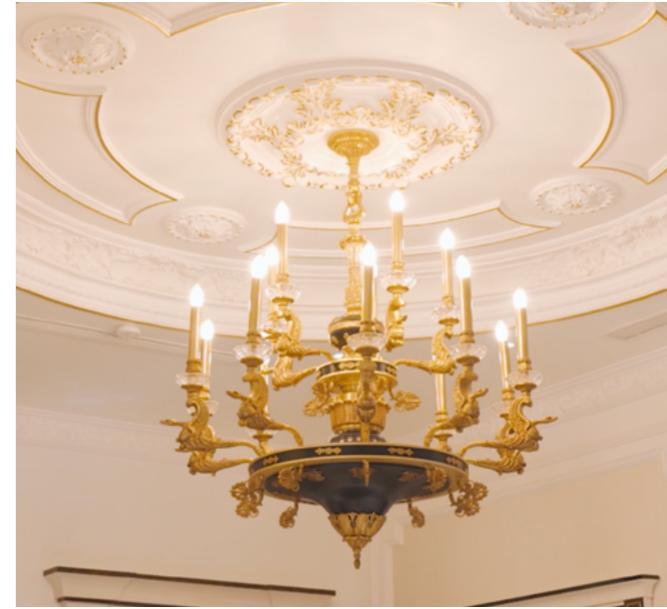

## SOPHISTICATED VILLA IN HANOI

58 mariner contract

**Left.** Dining room projected with Malmaison collection, crowned with a classic chandelier dressed with crystal and finished in Antique gold plated. **Right**. Duck chandelier, made of cast bronze and finished in Antique gold plated. With a touch of black lacker plate.