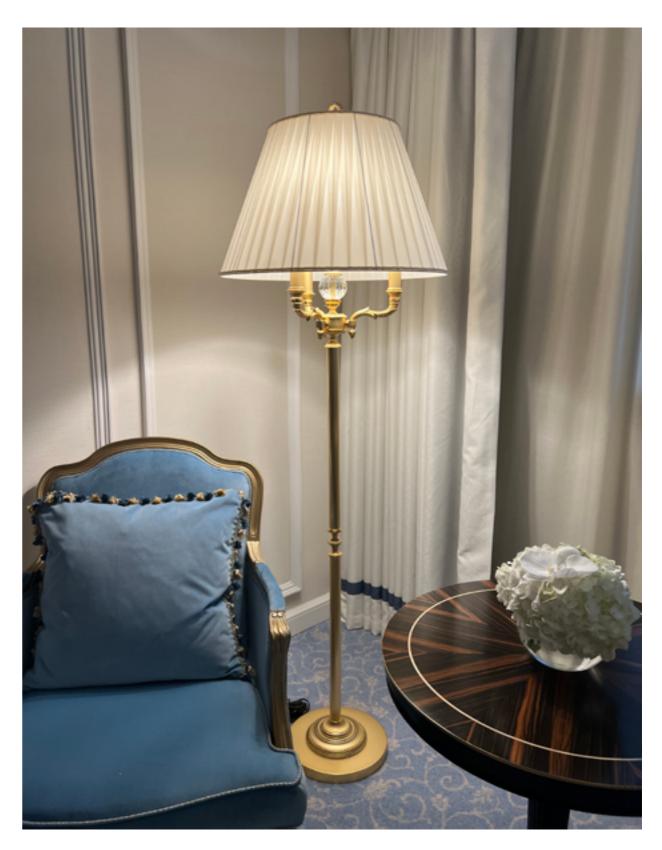

Table lamps, so elegants, giving a touch of light to the living room suite's,

Antique gold floor lamps, located next to the side tables at the hotel's suite bedrooms.

Alabaster table lamp located at the front desk.