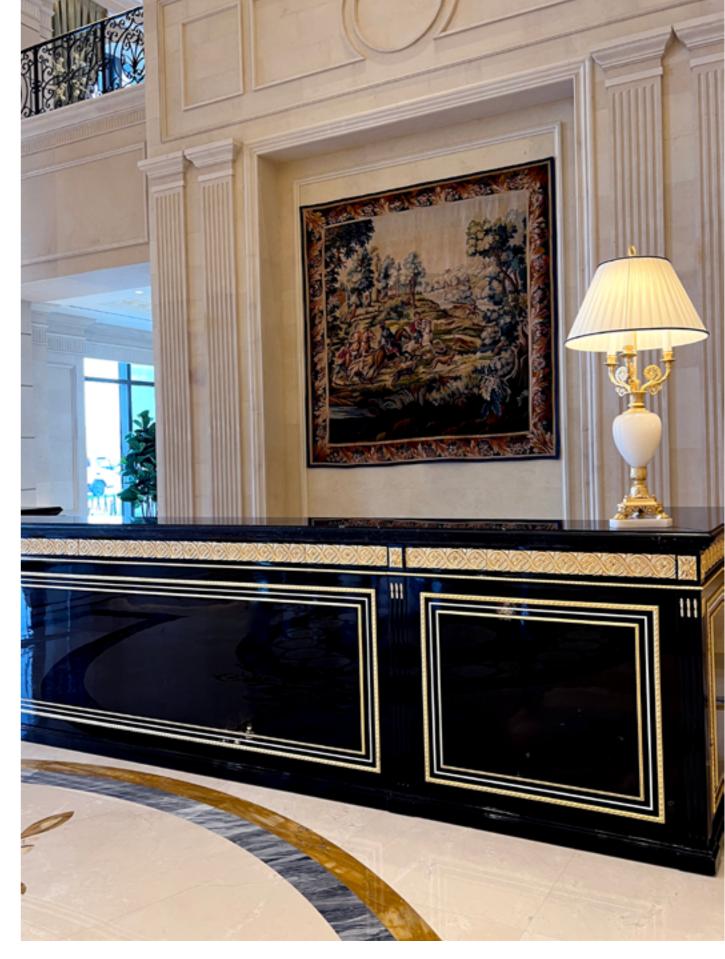

Table lamps, so elegants, giving a touch of light to the living room suite's,

Antique gold floor lamps, located next to the side tables at the hotel's suite bedrooms.

Alabaster table lamp located at the front desk.