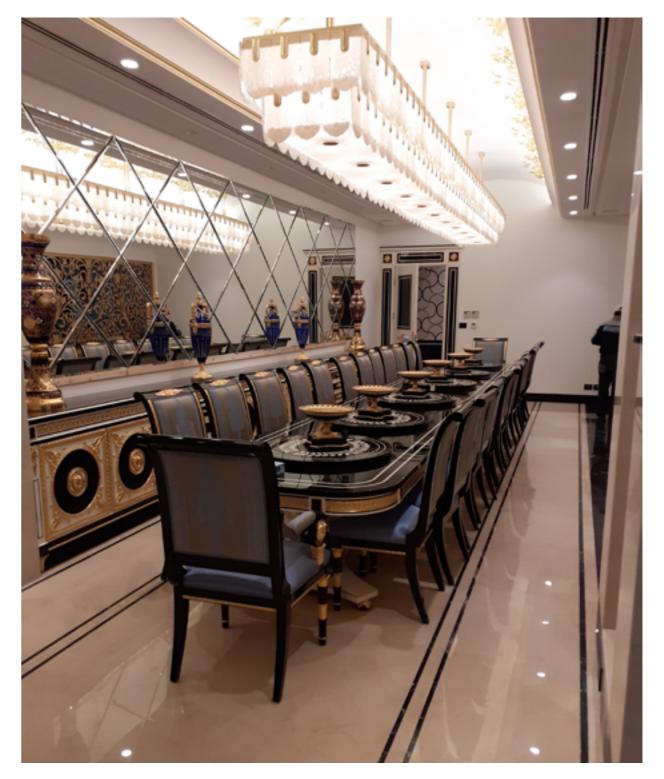

#### **PALACES**

Comprehensive luxury bespoke project of a private **Palace in Jordan,** where Mariner furniture, lighting, accessories and joinery stand out in splendid harmony and perfectly coordinated by F&N Architects.

42 Mariner Contract 43

Bespoke lighting at the main dining room.
Special chandelier at one of the living rooms.