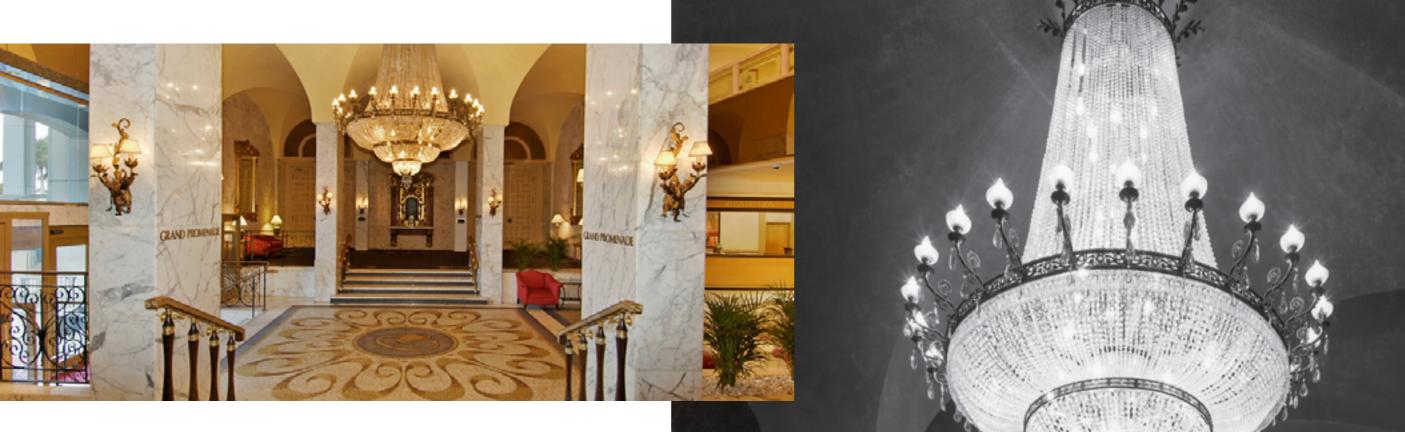

#### **GLAM OF THE 60's**

Hotel Doral Beach, located in Miami, chose a custom chandelier for the main entrance, making it the center of attention. Sixties were a gilded age at Miami beach, decorated with great brightness and gold, and where glamorous luxury was present at the most sophisticated hotels.

A twenty four arms lamp with thousands glases, composed with brass figures decorated with 24k gold.