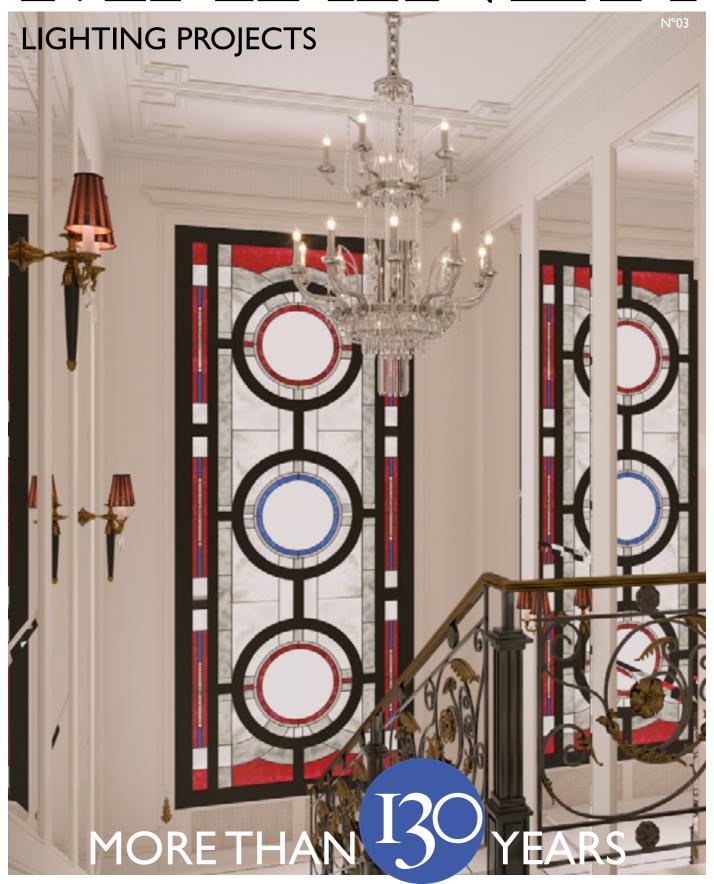

# MARINER



OF LIGHTING HISTORY









#### PALATIAL URBAN LUXURY IN DOHA

The Plaza Doha by Anantara invites you to discover the meaning of luxury and embrace a new level of bespoke elegance. That is why they chose Mariner for dressing suit bedrooms, restaurants and common areas such as main entrance with lighting and furniture. Sophistication infused with classic Parisian flourishes.



Table lamps, so elegants, giving a touch of light to the living room suite's,



Antique gold floor lamps, located next to the side tables at the hotel's suite bedrooms.









Alabaster table lamp located at the front desk.







#### **GLAM OF THE 60's**

Hotel Doral Beach, located in Miami, chose a custom chandelier for the main entrance, making it the center of attention. Sixties were a gilded age at Miami