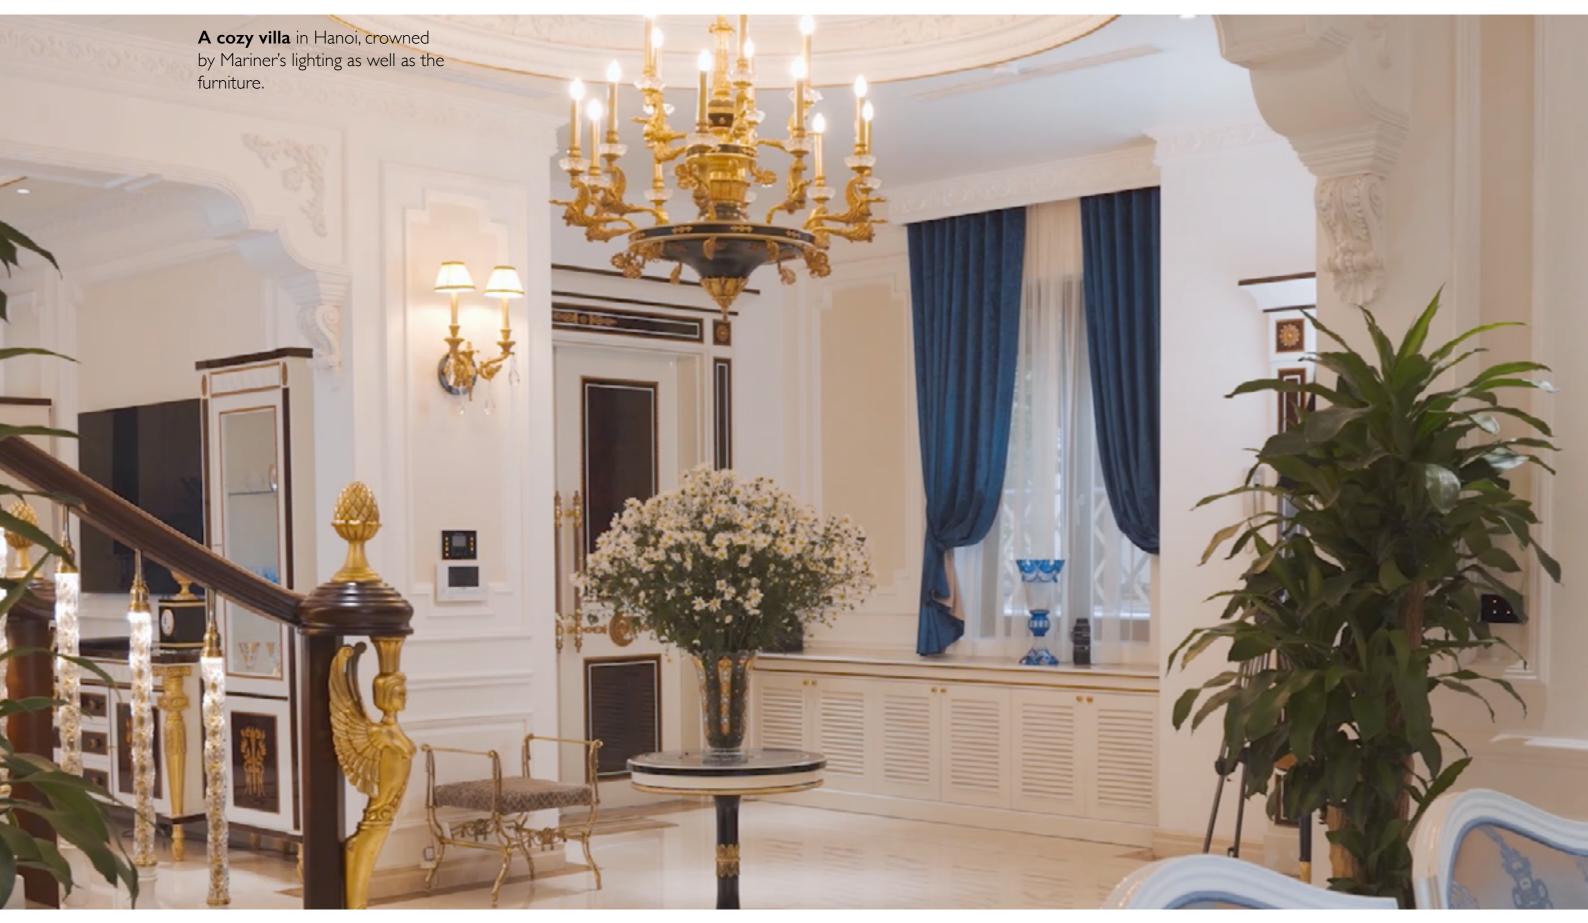

## SOPHISTICATED VILLA IN HANOI

58 mariner contract

**Left.** Dining room projected with Malmaison collection, crowned with a classic chandelier dressed with crystal and finished in Antique gold plated. **Right**. Duck chandelier, made of cast bronze and finished in Antique gold plated. With a touch of black lacker plate.