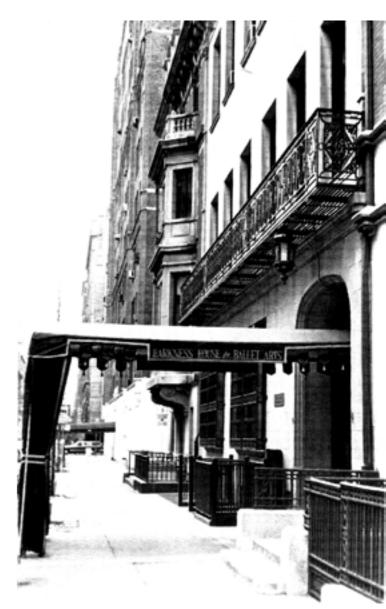

## THE IMPOSING OF GREAT STAGES

- The Harkness Theater in NY -

Office equiped witha brass lantern and classical alabaster wall brackets.

28 mariner contract

30 Mariner Contract