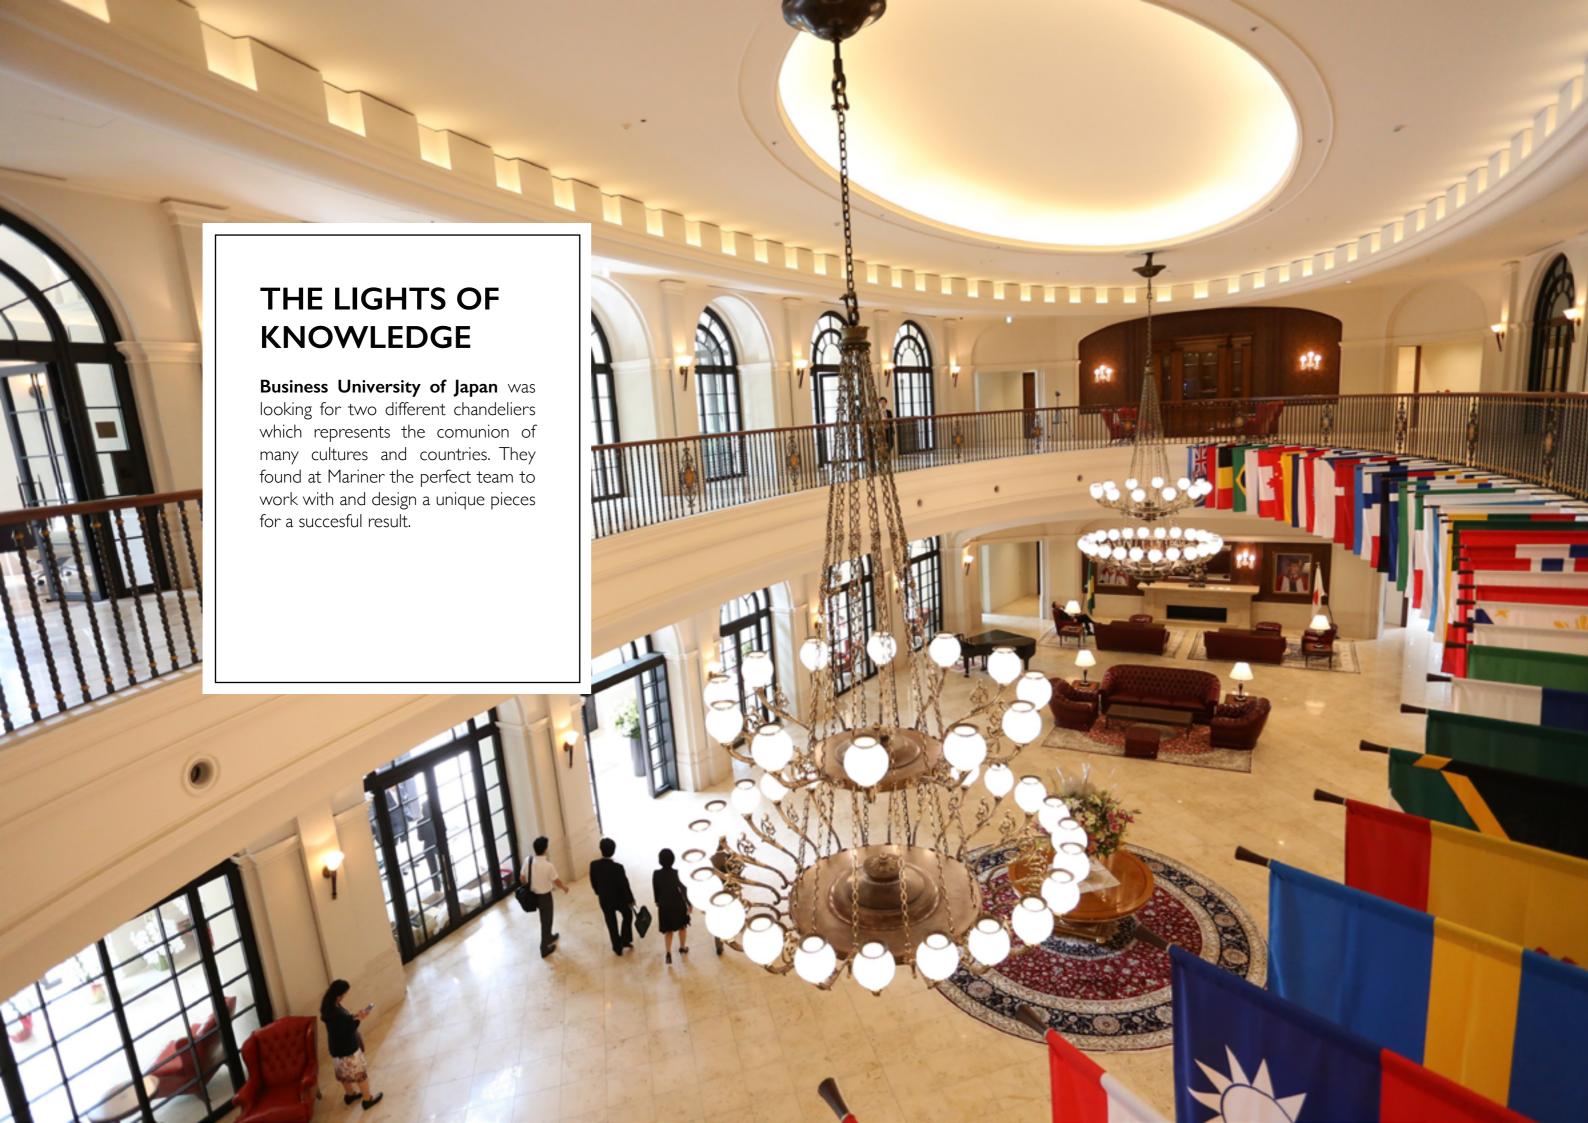

xties were a gilded age at Miami beach, decorated with great brightness and gold, and where glamorous luxury was present at the most sophisticated hotels.

A twenty four arms lamp with thousands glases, composed with brass figures decorated with 24k gold.



### LUXURYTHEATRES







#### **GOLDEN AGE OF THE CINEMA**

In their heyday, some of the main movie theaters were decorated with Mariner chandeliers, like this magnificent item at the Rex Cinema of Valencia.



#### THE BEAUTY OF ART NOVEAU

**Real Cinema,** in Madrid. A 20's stylish building where were located Mariner chandeliers at the main hall. Beautiful designs composed with unique brass pieces and alabaster elements give them form to an exclusive environment.



## THE IMPOSING OF GREAT STAGES

- The Harkness Theater in NY -







Office equiped witha brass lantern and classical alabaster wall brackets.





28 mariner contract





30 Mariner Contract



### THE MAGESTUOSITY OF THE SEA

**Some of the most luxury yatchs** has been fully decorated for Mariner team.

Furnishing a yatch means having in mind lots of requirements and needs for a good quality experience. Mariner's strongest value in this field is to combine it with sophistication and elegance.













#### **PALACES**

Comprehensive luxury bespoke project of a private **Palace in Jordan,** where Mariner furniture, lighting, accessories and joinery stand out in splendid harmony and perfectly coordinated by F&N Architects.

42 Mariner Contract 43





Bespoke lighting at the main dining room.
Special chandelier at one of the living rooms.





## C