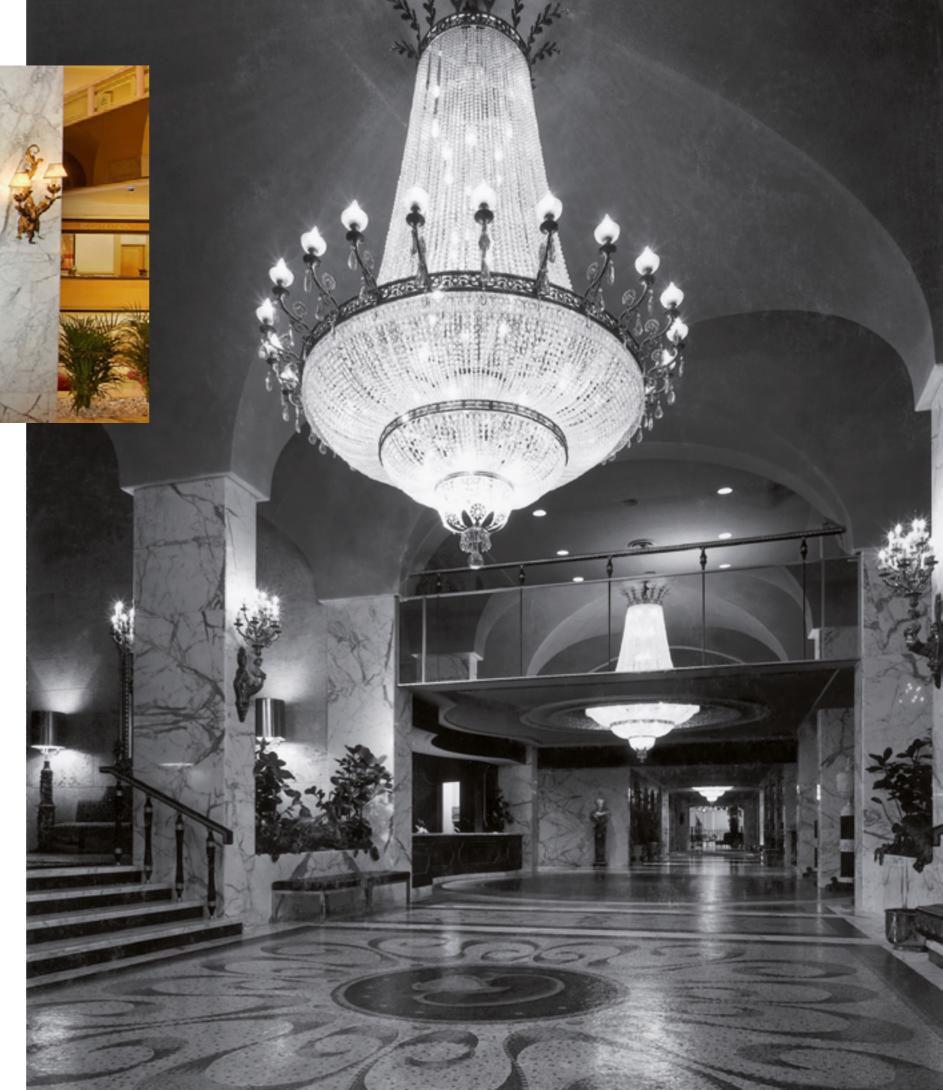

#### **GLAM OF THE 60's**

Hotel Doral Beach, located in Miami, chose a custom chandelier for the main entrance, making it the center of attention. Sixties were a gilded age at Miami beach, decorated with great brightness and gold, and where glamorous luxury was present at the most sophisticated hotels.

A twenty four arms lamp with thousands glases, composed with brass figures decorated with 24k gold.