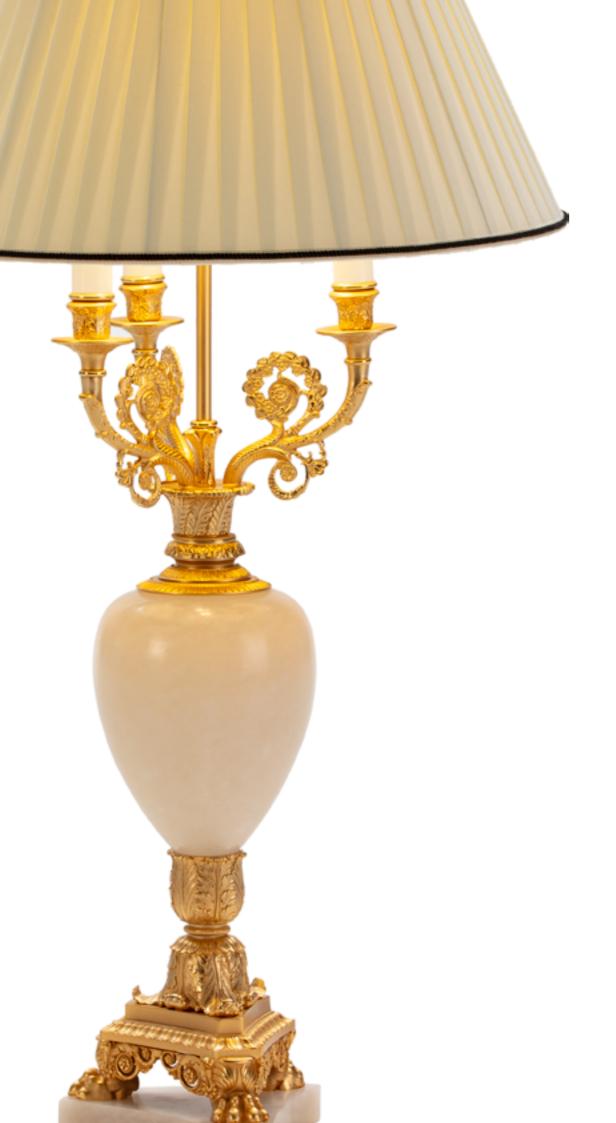

Table lamps, so elegants, giving a touch of light to the living room suite's,

Antique gold floor lamps, located next to the side tables at the hotel's suite bedrooms.

Alabaster table lamp located at the front desk.