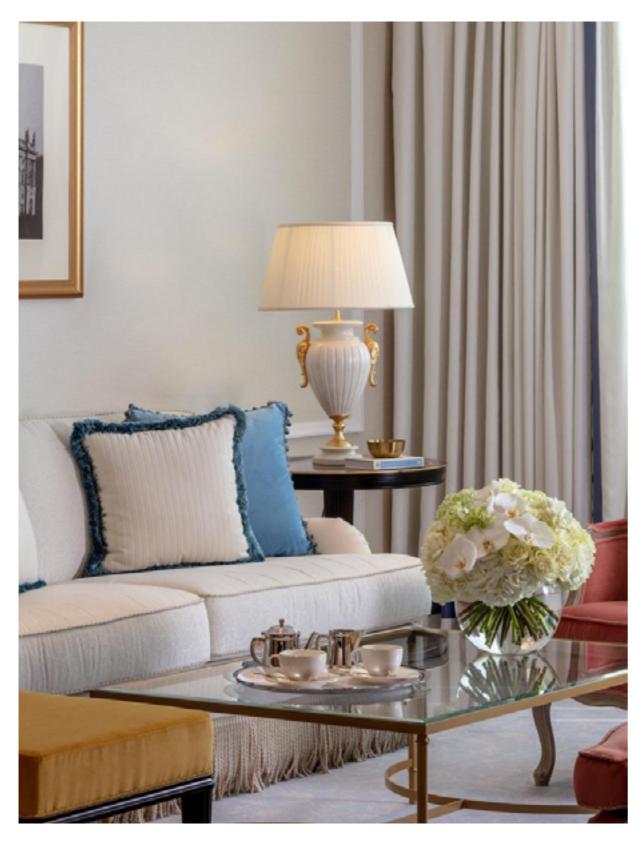

Table lamps, so elegants, giving a touch of light to the living room suite's,

Antique gold floor lamps, located next to the side tables at the hotel's suite bedrooms.

Alabaster table lamp located at the front desk.