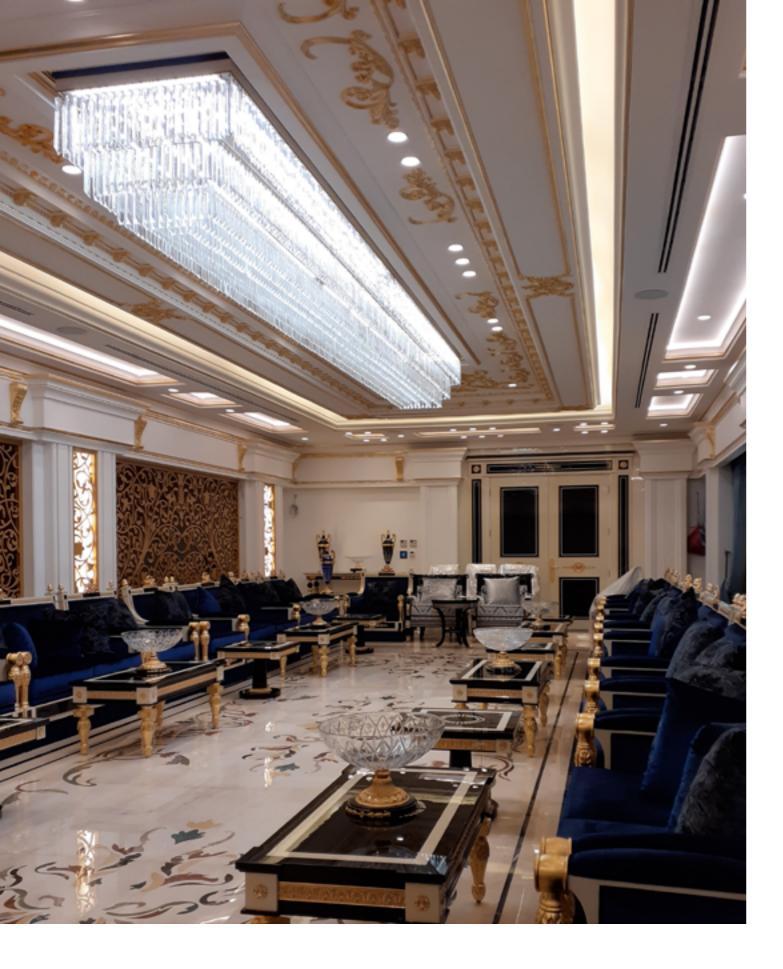

#### **PALACES**

Comprehensive luxury bespoke project of a private **Palace in Jordan,** where Mariner furniture, lighting, accessories and joinery stand out in splendid harmony and perfectly coordinated by F&N Architects.

42 Mariner Contract 43

Bespoke lighting at the main dining room.
Special chandelier at one of the living rooms.