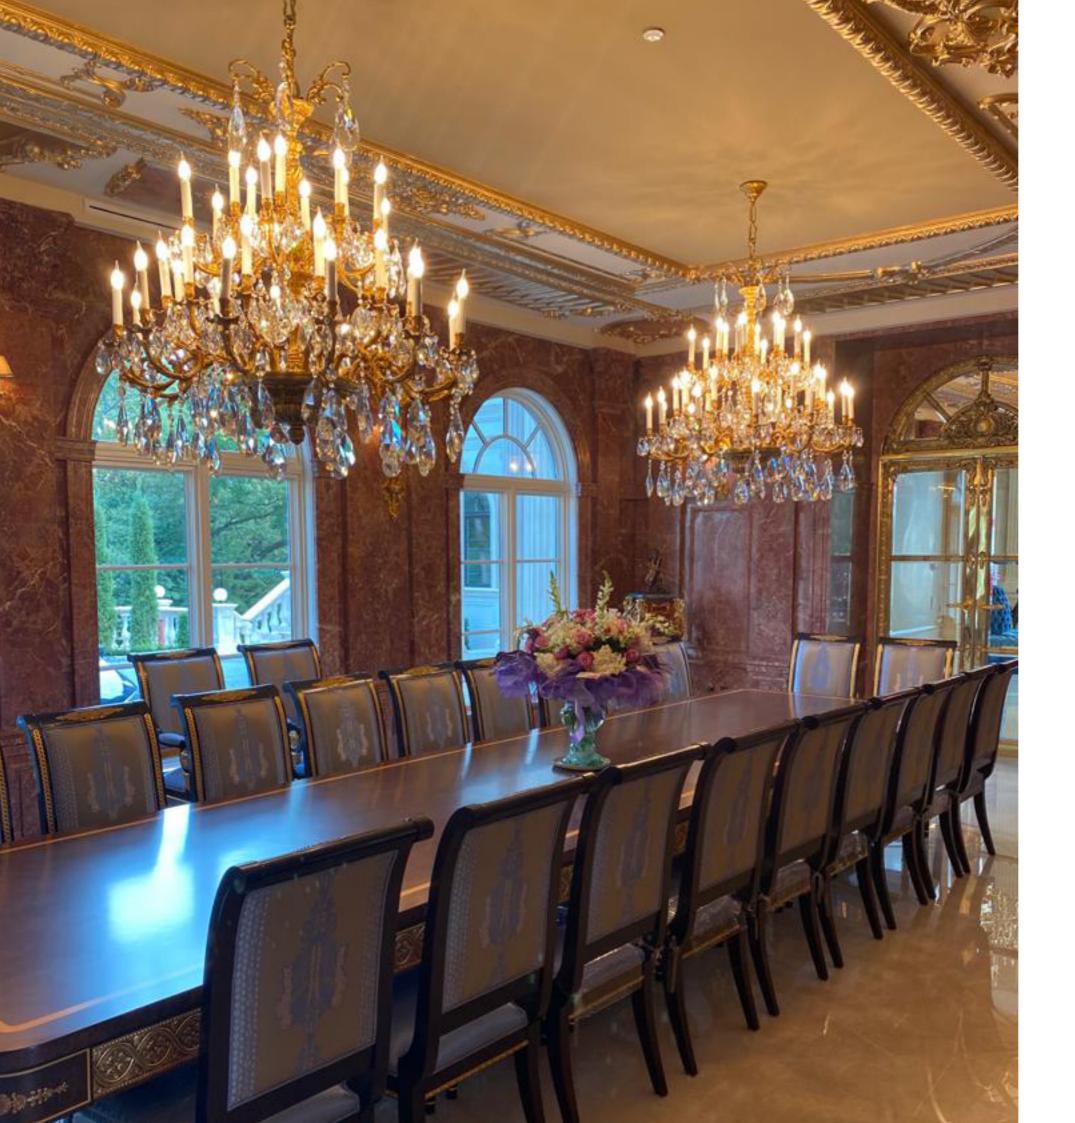

### TIME STANDS IN THIS NEW YORK STATE MANOR

In the countryside of a fast-paced New York is located this residence where time seems to stop. Splendid chandeliers illuminate pompous halls, rich dining rooms and elegant hallways.

Chandeliers, lanterns, ceiling fixtures, table lamps and wall brackets give brigthness at this state manor.