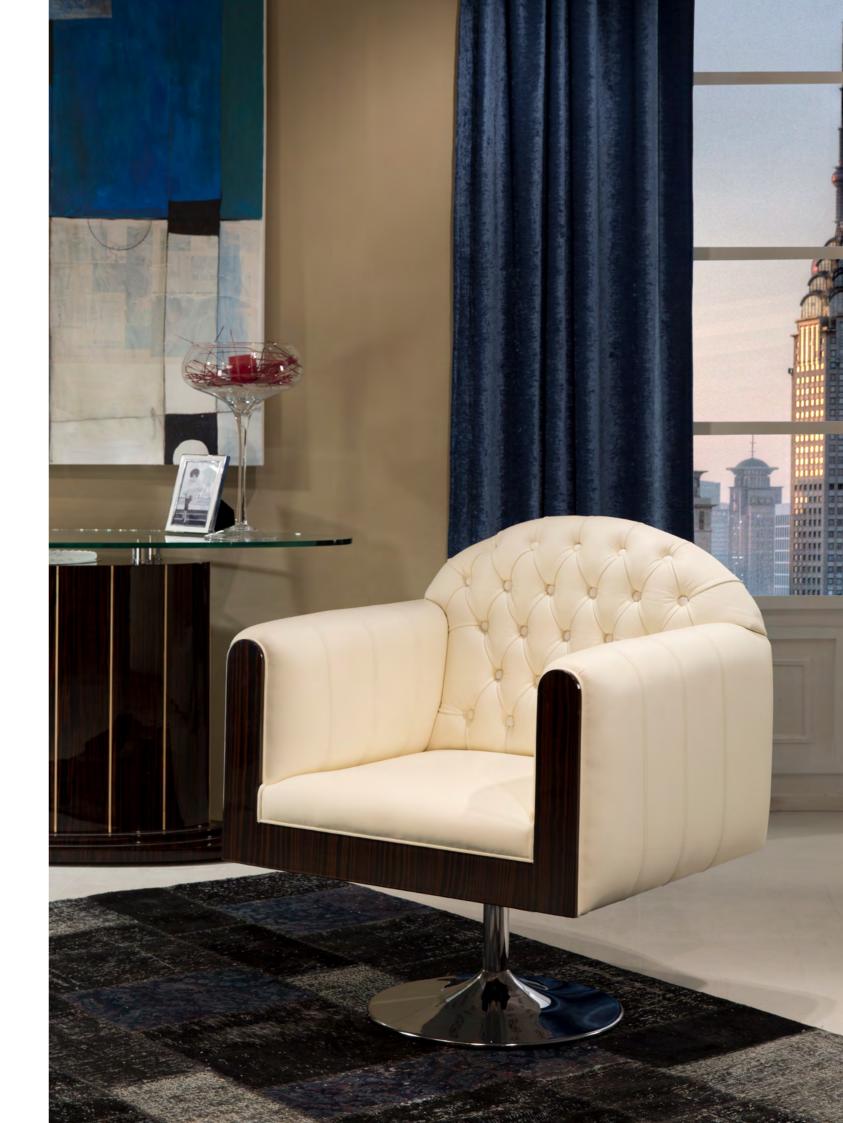

## **GATSBY COLLECTION**

Easy Chair Ref.: 50265.0 Height: 96 cm / 37,8" Width: 83 cm / 32,68" Depth: 78 cm / 30,71" Net weight: 32,00 Kg / 70,48 Lb Finish: MAK.B / PLA.ANT (486 /387)

Desk Ref.: 50164.0 Height: 78 cm / 30,71" Width: 165 cm / 64,96" Depth: 70 cm / 27,56" Net weight: 120,00 Kg / 264,32 Lb Finish: MAK.B / PLA.B (486 /4)

ST.TROPEZ COLLECTION

Net weight: 11,00 Kg / 24,23 Lb Finish: PZ.M / PLA.B (471/4)

Suggested fabric: 245.093

Armchair Ref.: 50025.0 Height: 100 cm / 39,37" Width: 67 cm / 26,38"

Depth: 62 cm / 24,41"

Net weight: 14,00 Kg / 30,84 Lb