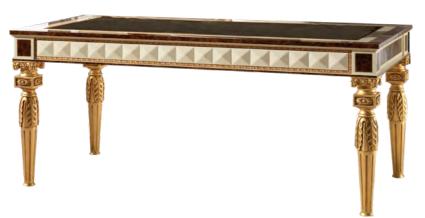

### **BELGRAVIA COLLECTION**

Desk Ref.: 50051.0 Height: 79 cm / 31,1" Width: 172 cm / 67,72" Depth: 80 cm / 31,5"

Net weight: 70,00 Kg / 154,19 Lb Finish: BEL.OF (488/55)

Armchair Ref.: 50035.0 Height: 98 cm / 38,58" Width: 47 cm / 18,5" Depth: 62 cm / 24,41" Net weight: 12,00 Kg / 26,43 Lb Finish: BEL.OF (488/55)