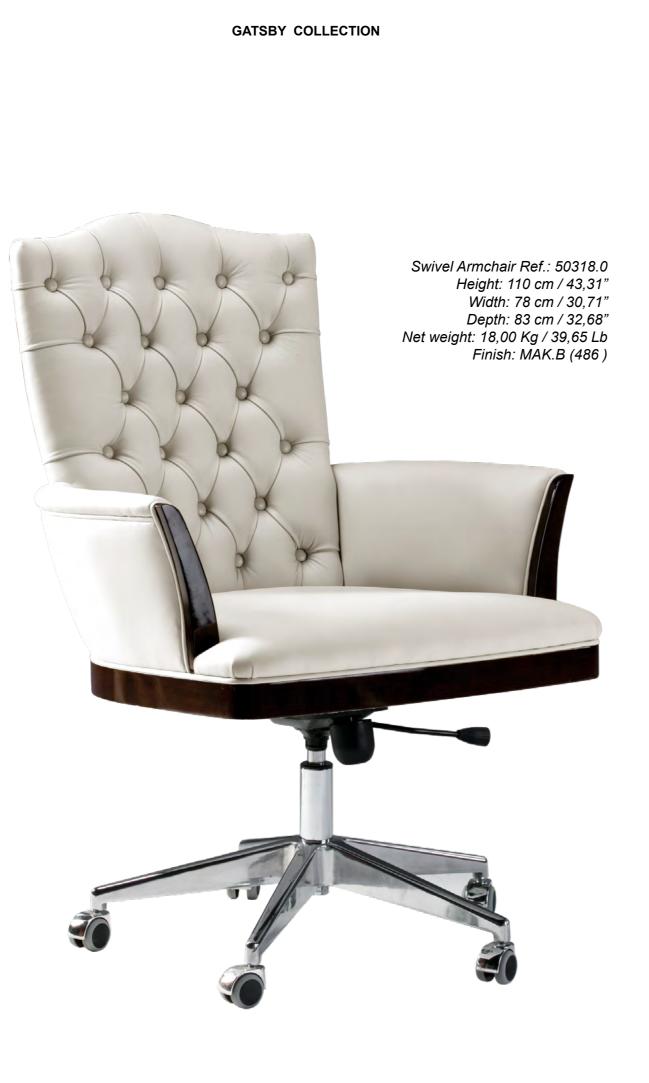

## SINGULAR PIECES COLLECTION

GATSBY COLLECTION GATSBY COLLECTION

90 CLASSIC OFFICE FURNITURE

Bookcase Ref.: 50358.0 Height: 230 cm / 90,55" Width: 240 cm / 94,49" Depth: 43 cm / 16,93" Net weight: 244,00 Kg / 537,44 Lb Finish: MAK.B / AC.B (486 /477)

## **GATSBY COLLECTION**

Easy Chair Ref.: 50265.0 Height: 96 cm / 37,8" Width: 83 cm / 32,68" Depth: 78 cm / 30,71" Net weight: 32,00 Kg / 70,48 Lb Finish: MAK.B / PLA.ANT (486 /387)

Desk Ref.: 50164.0 Height: 78 cm / 30,71" Width: 165 cm / 64,96" Depth: 70 cm / 27,56" Net weight: 120,00 Kg / 264,32 Lb Finish: MAK.B / PLA.B (486 /4)