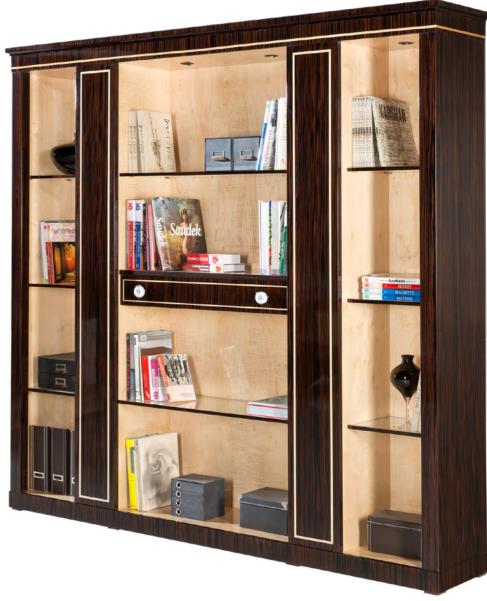

Bookcase - Ref.: 50373.0 Height: 210 cm / 82,68"

Width: 250 cm / 98,43"

Depth: 45 cm / 17,72"

Net weight: 311 Kg / 685,02 Lb

Finish: WE.L./DB (535/67)

WELLINGTON COLLECTION WELLINGTON COLLECTION

14 CLASSIC OFFICE FURNITURE 15