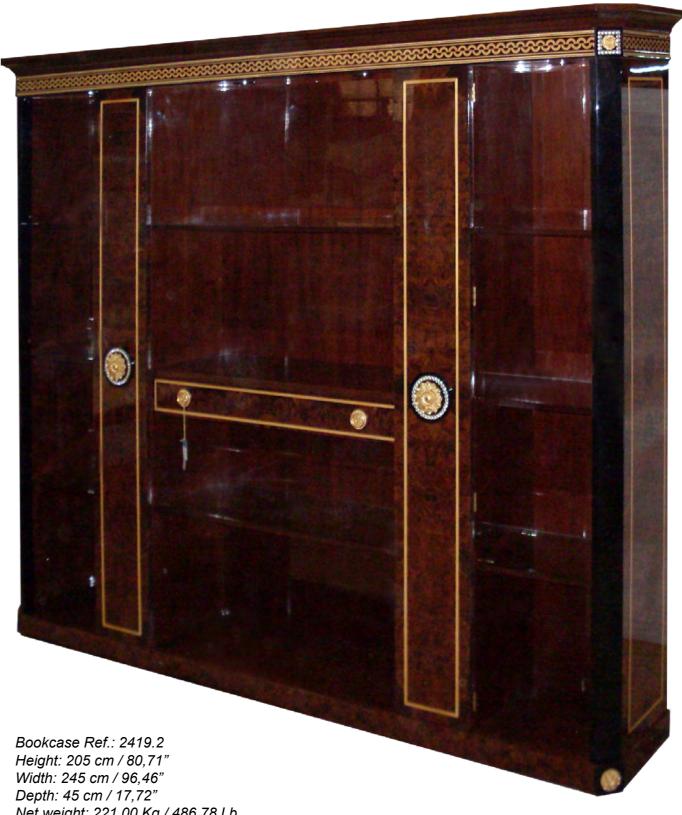

Depth: 64 cm / 25,20" Net weight: 50,00 Kg / 110,13 Lb Finish: N/D.B (66/67)

CLASSIC OFFICE FURNITURE 27 26 CLASSIC OFFICE FURNITURE

Bookcase Ref.: 2419.0 Height: 205 cm / 80,71" Width: 245 cm / 96,46" Depth: 45 cm / 17,72" Net weight: 221,00 Kg / 486,78 Lb Finish: N/D.B (66/67)