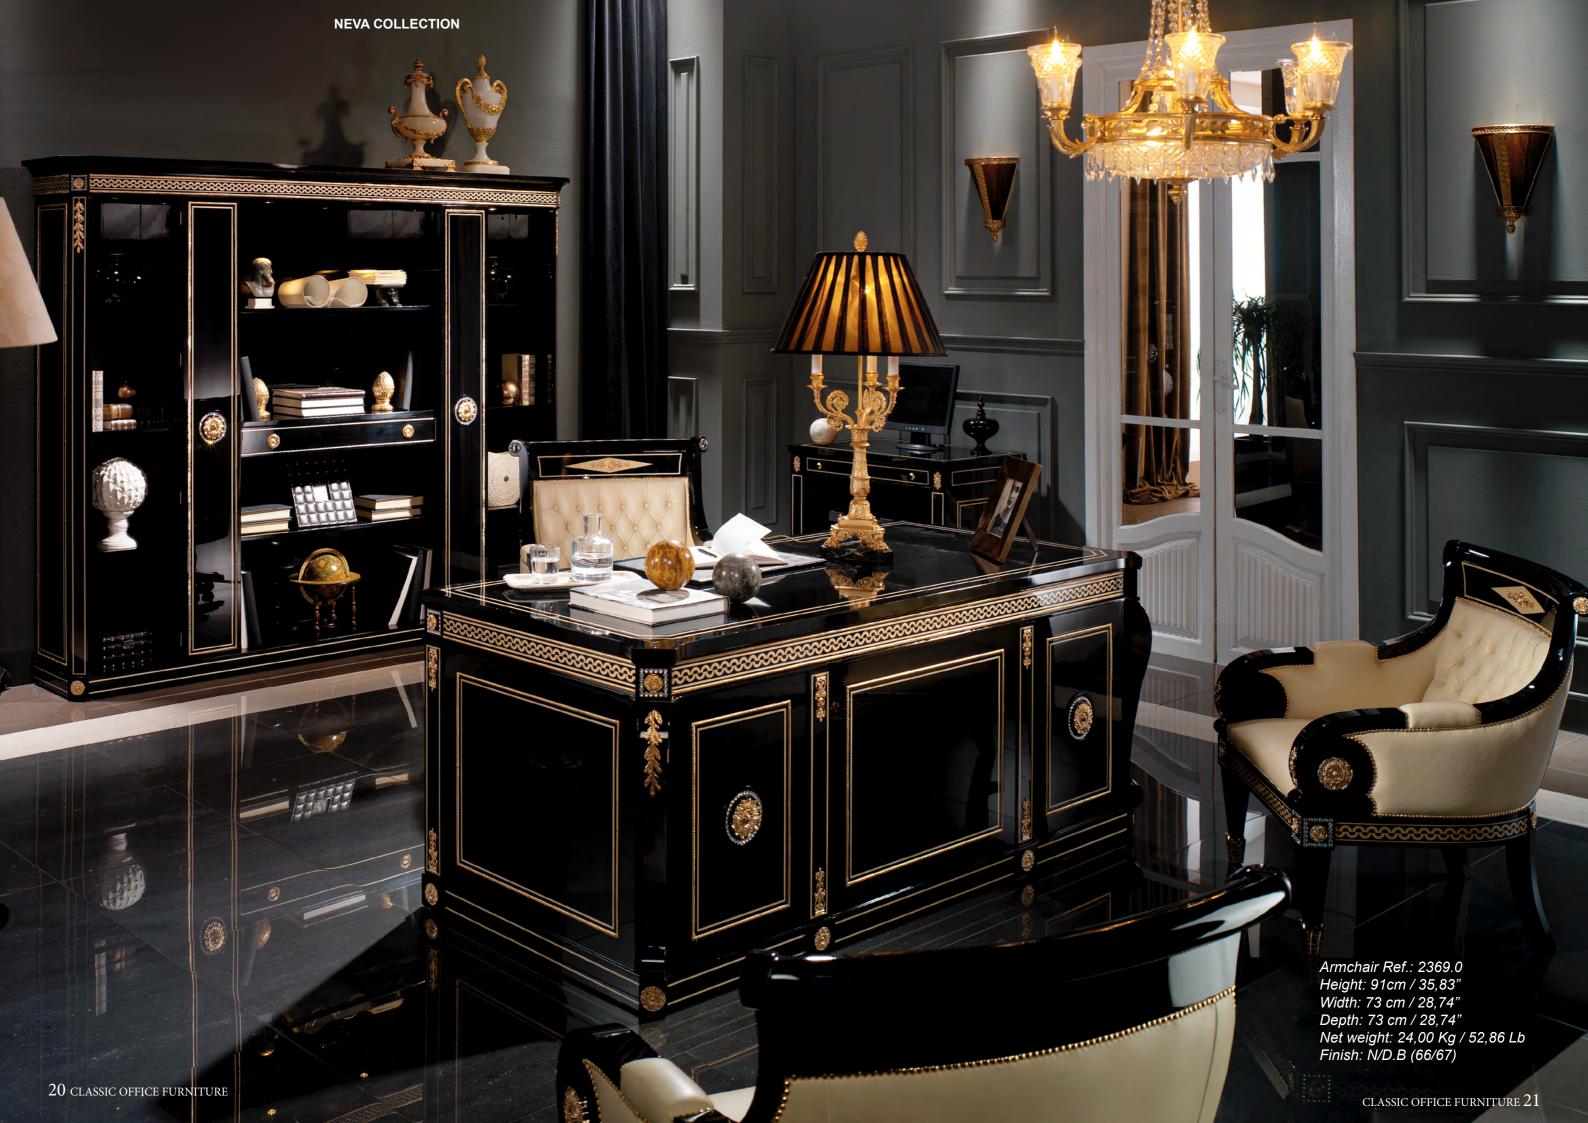

WELLINGTON COLLECTION WELLINGTON COLLECTION

16 CLASSIC OFFICE FURNITURE 17

SWAROVSKI E L E M E N T S NEVA COLLECTION NEVA COLLECTION

24 CLASSIC OFFICE FURNITURE 25

**NEVA COLLECTION NEVA COLLECTION** 

PC Desk Ref.: 2421.0 Height: 81 cm / 31,89" Width: 96 cm / 37,80"

Depth: 64 cm / 25,20" Net weight: 50,00 Kg / 110,13 Lb Finish: N/D.B (66/67)

CLASSIC OFFICE FURNITURE 27 26 CLASSIC OFFICE FURNITURE

Bookcase Ref.: 2419.0 Height: 205 cm / 80,71" Width: 245 cm / 96,46" Depth: 45 cm / 17,72" Net weight: 221,00 Kg / 486,78 Lb Finish: N/D.B (66/67)