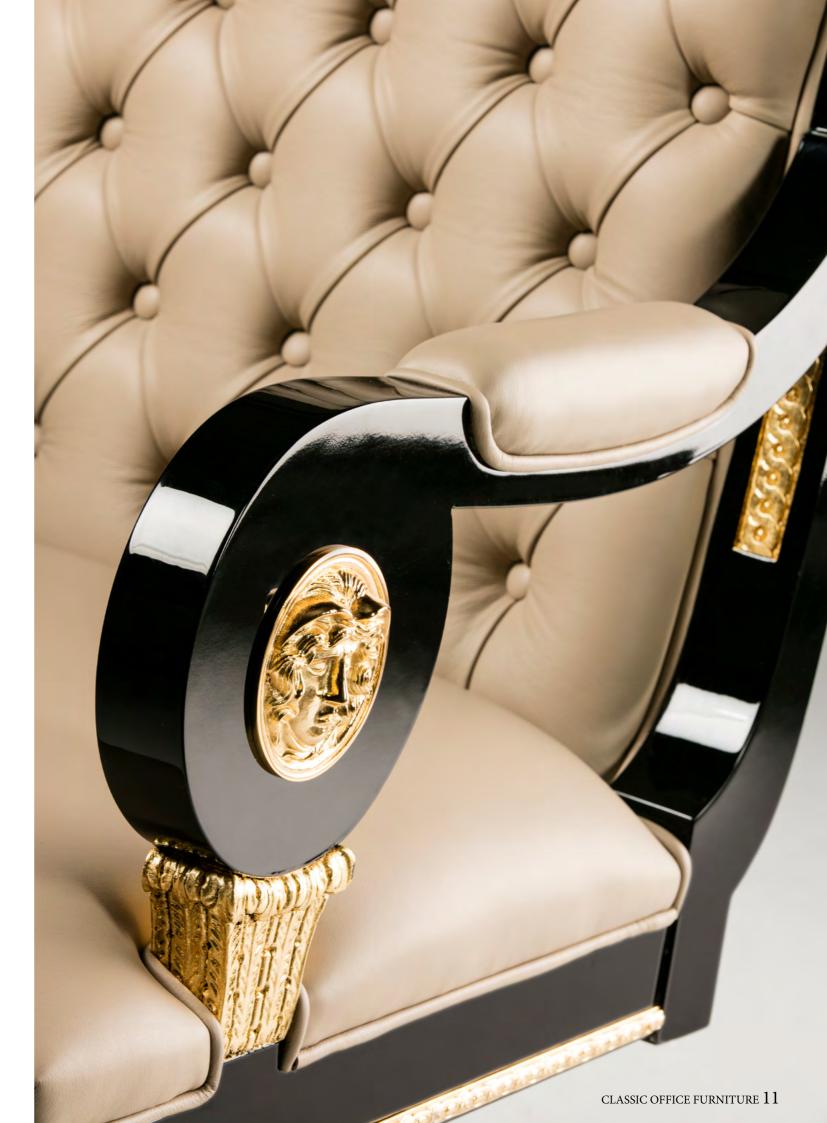

# Wellington OFFICE FURNITURE

The Wellington Collection is also a Neo-classical creation inspired by the Imperial era characterised by bronze ornaments with a gold finish, intricately inlaid table tops, chairs with elegantly shaped backs and the entire collection is carvings decorated with antique gold leaf.

### **WELLINGTON COLLECTION**

**MATERIALS:** HIGH GLOSS BLACK PIANO, WITH POLISHED BRASS CASTED BRONZE ORNAMENTS, METALLIC STRUCTURE AND CARVINGS DECORATED WITH ANTIQUE GOLD LEAF.

**MATERIALS:** HIGH GLOSS BLACK PIANO AND WHITE, WITH POLISHED BRASS CASTED BRONZE ORNAMENTS AND CARVINGS DECORATED WITH ANTIQUE GOLD LEAF.