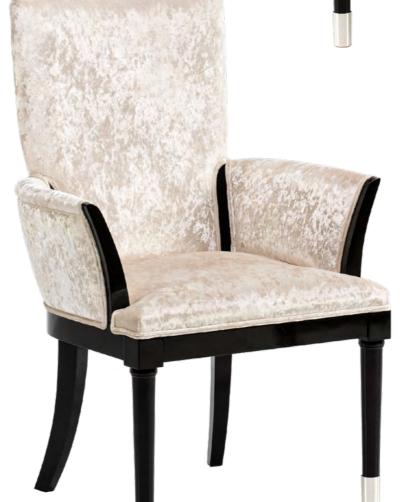

ST.TROPEZ COLLECTION

Net weight: 11,00 Kg / 24,23 Lb Finish: PZ.M / PLA.B (471/4)

Suggested fabric: 245.093

Armchair Ref.: 50025.0 Height: 100 cm / 39,37" Width: 67 cm / 26,38"

Depth: 62 cm / 24,41"

Net weight: 14,00 Kg / 30,84 Lb