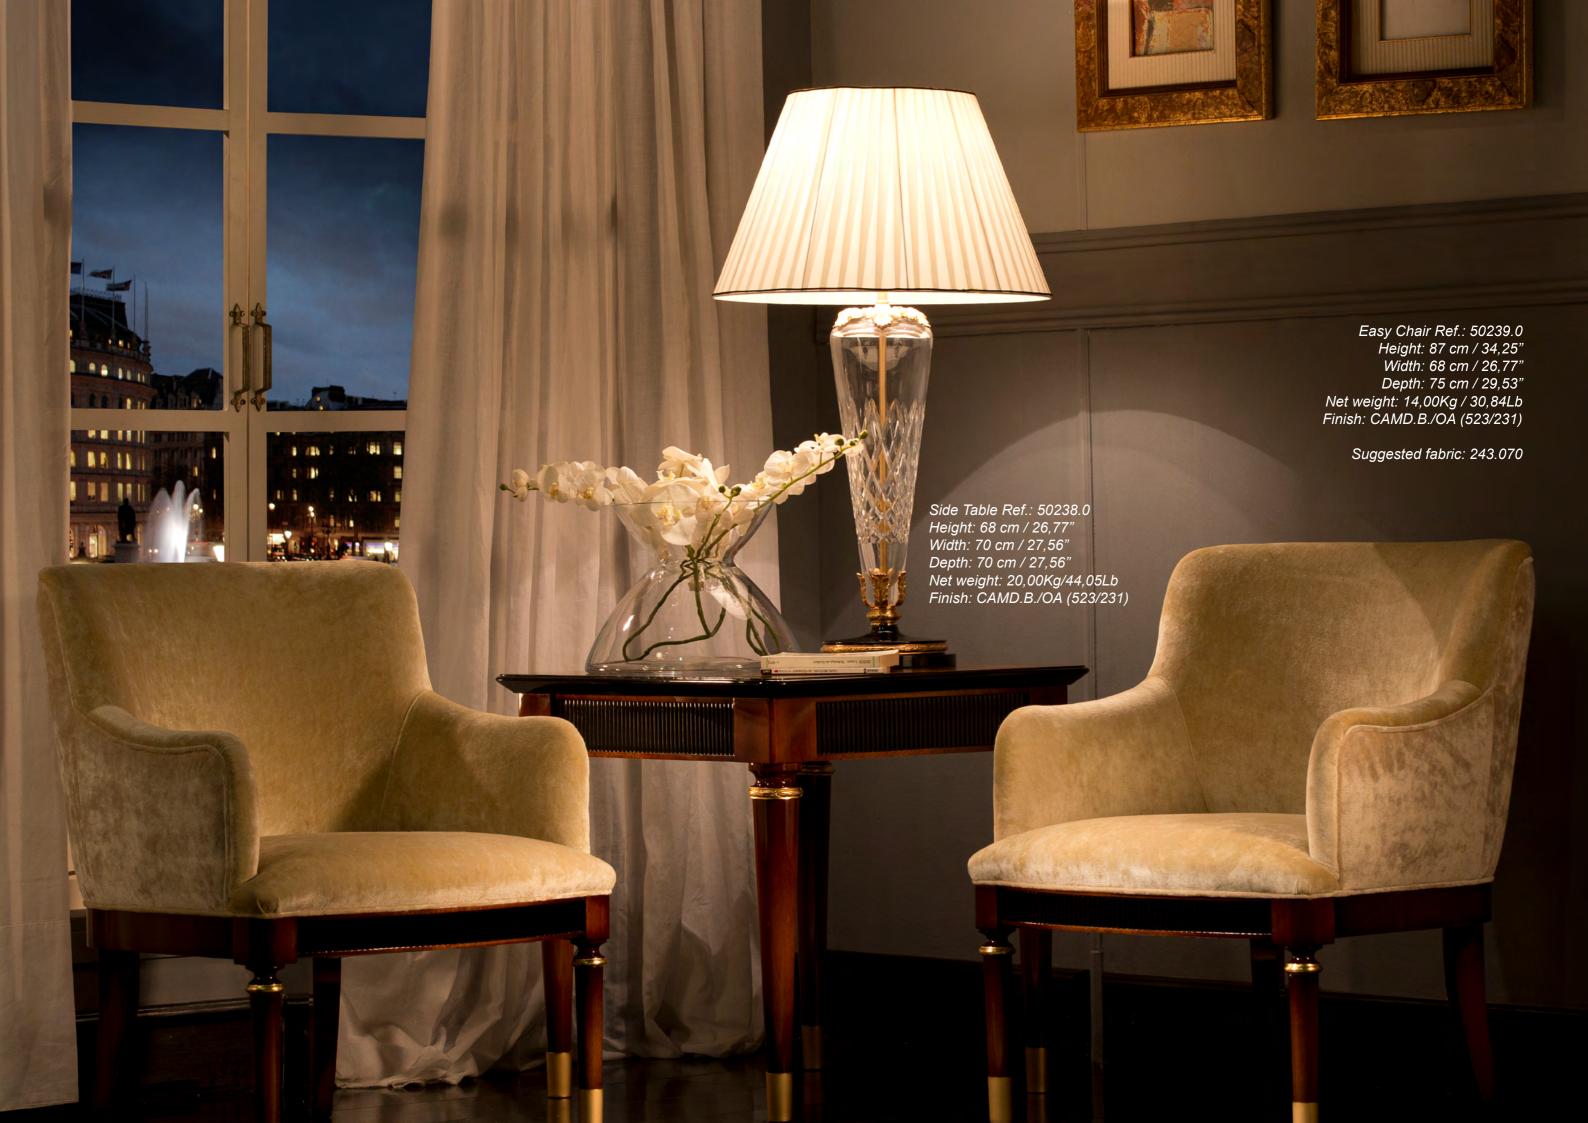

### **BELGRAVIA COLLECTION**

Desk Ref.: 50051.0 Height: 79 cm / 31,1" Width: 172 cm / 67,72" Depth: 80 cm / 31,5"

Net weight: 70,00 Kg / 154,19 Lb Finish: BEL.OF (488/55)

Armchair Ref.: 50035.0 Height: 98 cm / 38,58" Width: 47 cm / 18,5" Depth: 62 cm / 24,41" Net weight: 12,00 Kg / 26,43 Lb Finish: BEL.OF (488/55)