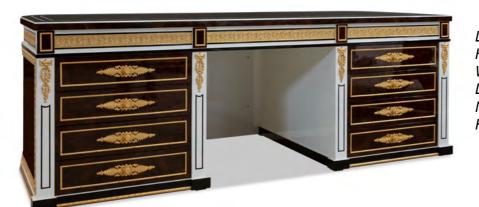

### **WELLINGTON COLLECTION**

Desk - Ref.: 50372.2 Height: 81 cm / 31,89" Width: 218 cm / 85,83"

Depth: 90 cm / 35,43" Net weight: 272,00 Kg / 599,12 Lb Finish: WE.W / D.B (536/67)

Desk - Ref.: 50372.0 Height: 81 cm / 31,89" Width: 218 cm / 85,83" Depth: 90 cm / 35,43" Net weight: 272,00 Kg / 599,12 Lb Finish: WE.L./DB (535/67)

### **WELLINGTON COLLECTION**

**MATERIALS:** HIGH GLOSS BLACK PIANO, WITH POLISHED BRASS CASTED BRONZE ORNAMENTS, METALLIC STRUCTURE AND CARVINGS DECORATED WITH ANTIQUE GOLD LEAF.

**MATERIALS:** HIGH GLOSS BLACK PIANO AND WHITE, WITH POLISHED BRASS CASTED BRONZE ORNAMENTS AND CARVINGS DECORATED WITH ANTIQUE GOLD LEAF.