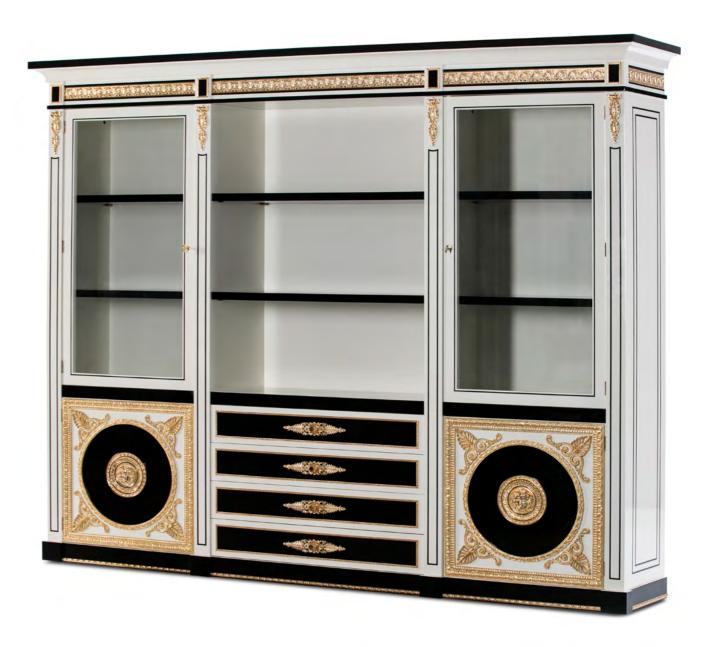

Bookcase - Ref.: 50373.0 Height: 210 cm / 82,68"

Width: 250 cm / 98,43"

Depth: 45 cm / 17,72"

Net weight: 311 Kg / 685,02 Lb

Finish: WE.L./DB (535/67)

WELLINGTON COLLECTION WELLINGTON COLLECTION

14 CLASSIC OFFICE FURNITURE 15

WELLINGTON COLLECTION WELLINGTON COLLECTION

16 CLASSIC OFFICE FURNITURE 17

SWAROVSKI E L E M E N T S NEVA COLLECTION NEVA COLLECTION

24 CLASSIC OFFICE FURNITURE 25

**NEVA COLLECTION NEVA COLLECTION** 

PC Desk Ref.: 2421.0 Height: 81 cm / 31,89" Width: 96 cm / 37,80"