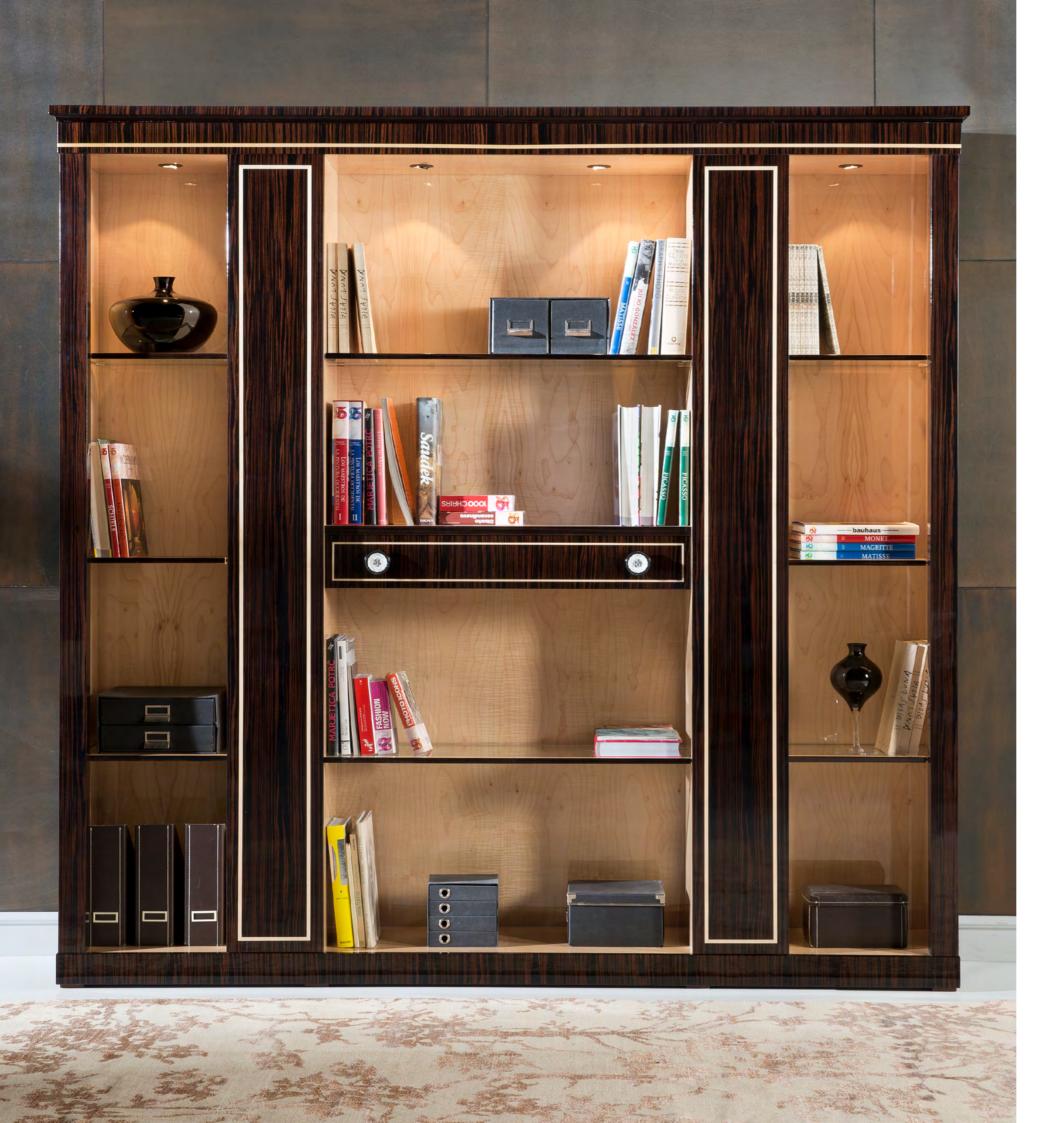

## SINGULAR PIECES COLLECTION

GATSBY COLLECTION GATSBY COLLECTION

90 CLASSIC OFFICE FURNITURE

Bookcase Ref.: 50358.0 Height: 230 cm / 90,55" Width: 240 cm / 94,49" Depth: 43 cm / 16,93" Net weight: 244,00 Kg / 537,44 Lb Finish: MAK.B / AC.B (486 /477)