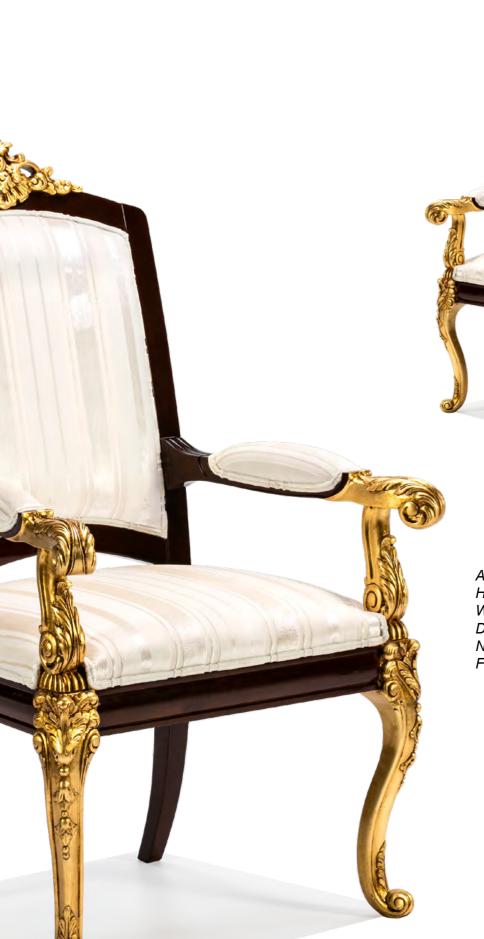

### **BORDEAUX COLLECTION**

Armchair Ref.: 50549.0 Height: 90 cm / 35,43" Width: 65 cm / 25,59" Depth: 58 cm / 22,83"

Net weight: 20,00 Kg / 44,05 Lb Finish: CAMD.B / OA (523/231)

Suggested Leather: 250.047