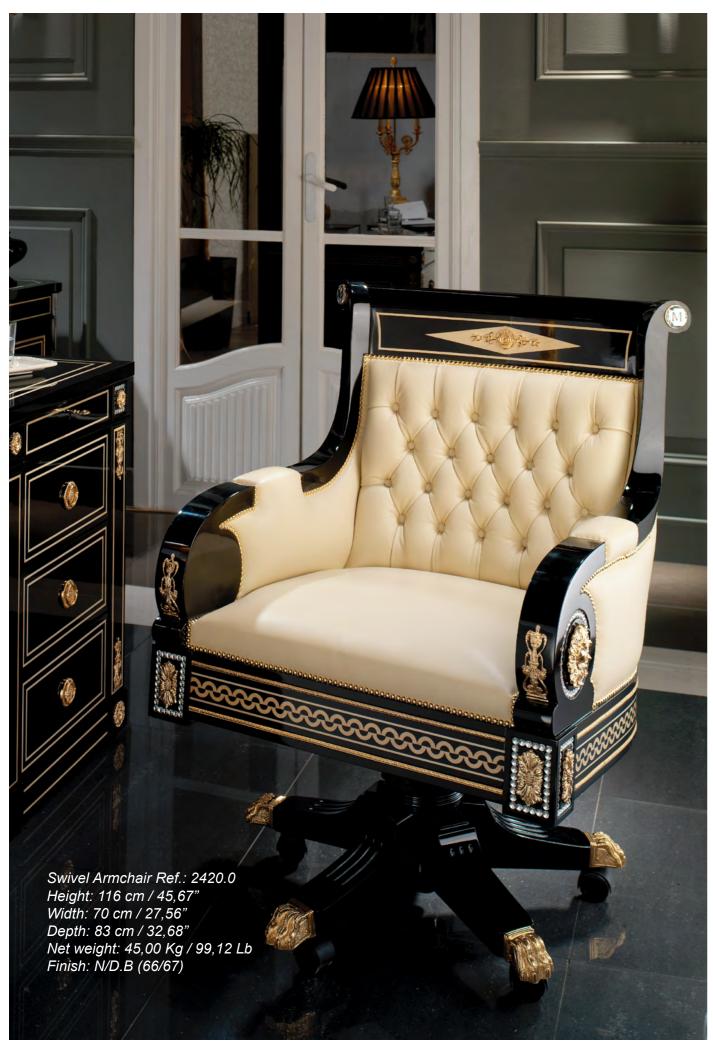

Depth: 64 cm / 25,20" Net weight: 50,00 Kg / 110,13 Lb Finish: N/D.B (66/67)

CLASSIC OFFICE FURNITURE 27 26 CLASSIC OFFICE FURNITURE

Bookcase Ref.: 2419.0 Height: 205 cm / 80,71" Width: 245 cm / 96,46" Depth: 45 cm / 17,72" Net weight: 221,00 Kg / 486,78 Lb Finish: N/D.B (66/67)