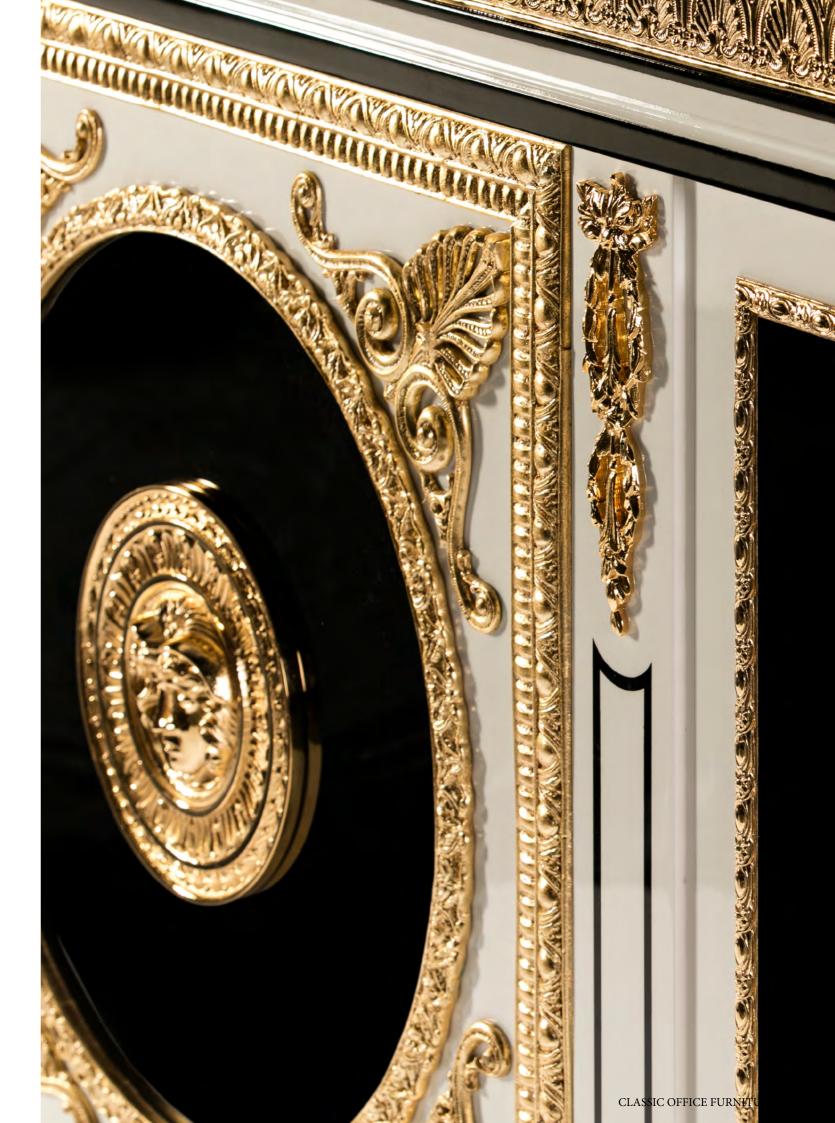

# Wellington OFFICE FURNITURE

The Wellington Collection is also a Neo-classical creation inspired by the Imperial era characterised by bronze ornaments with a gold finish, intricately inlaid table tops, chairs with elegantly shaped backs and the entire collection is carvings decorated with antique gold leaf.

### **WELLINGTON COLLECTION**

**MATERIALS:** HIGH GLOSS BLACK PIANO, WITH POLISHED BRASS CASTED BRONZE ORNAMENTS, METALLIC STRUCTURE AND CARVINGS DECORATED WITH ANTIQUE GOLD LEAF.

**MATERIALS:** HIGH GLOSS BLACK PIANO AND WHITE, WITH POLISHED BRASS CASTED BRONZE ORNAMENTS AND CARVINGS DECORATED WITH ANTIQUE GOLD LEAF.