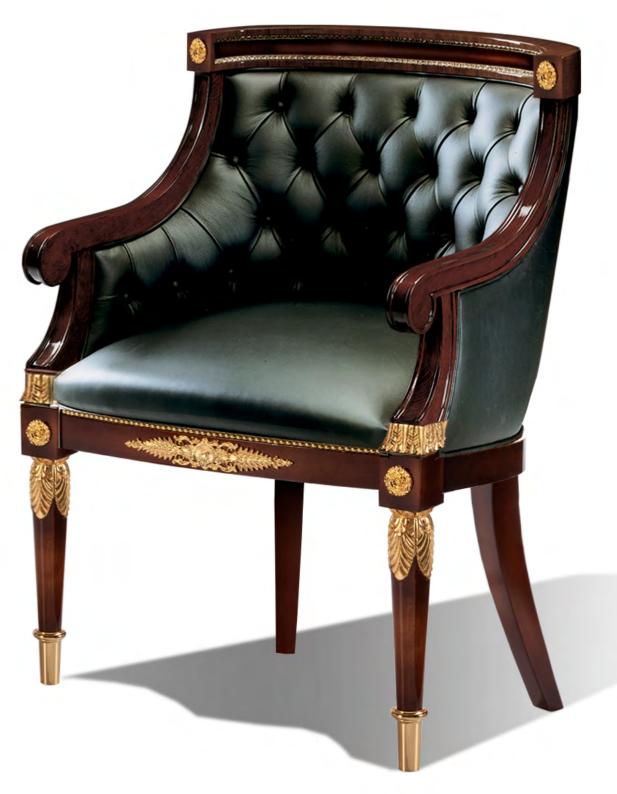

Armchair Ref.: 2410.0 Height: 115 cm / 45,28" Width: 72 cm / 28,35" Depth: 61 cm / 24,02"

Net weight: 11,00 Kg / 24,23 Lb Finish: NO.POE (435)