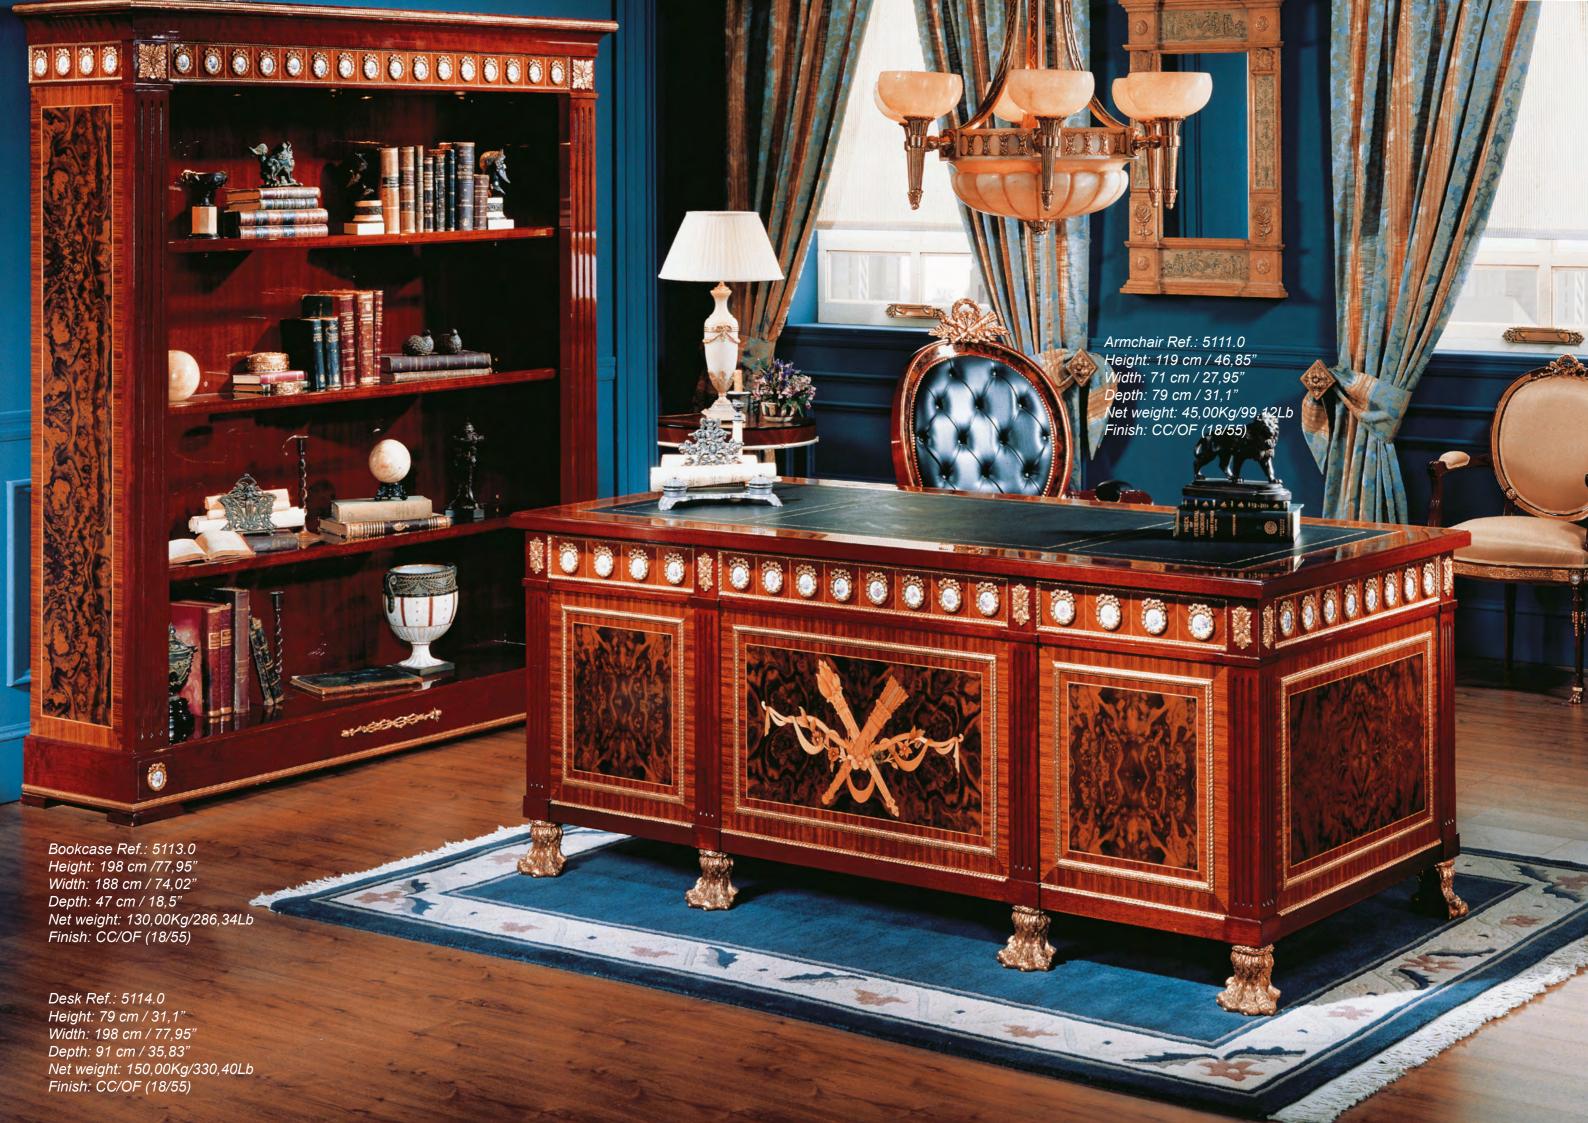

### **BELGRAVIA COLLECTION**

Desk Ref.: 50051.0 Height: 79 cm / 31,1" Width: 172 cm / 67,72" Depth: 80 cm / 31,5"

Net weight: 70,00 Kg / 154,19 Lb Finish: BEL.OF (488/55)

Armchair Ref.: 50035.0 Height: 98 cm / 38,58" Width: 47 cm / 18,5" Depth: 62 cm / 24,41" Net weight: 12,00 Kg / 26,43 Lb Finish: BEL.OF (488/55)