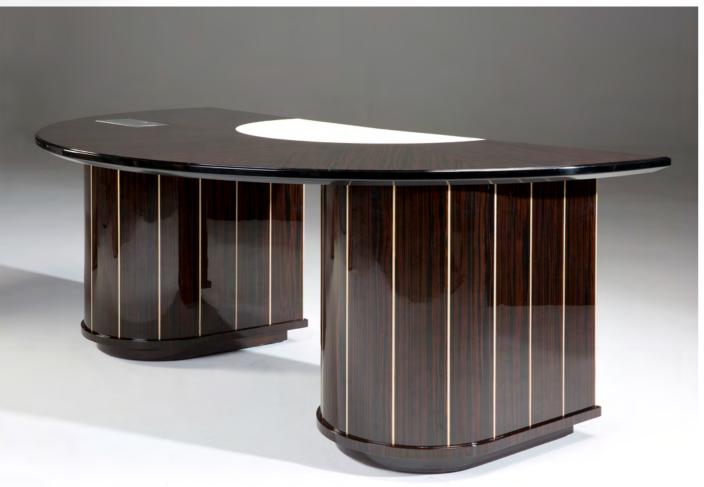

## SINGULAR PIECES COLLECTION

GATSBY COLLECTION GATSBY COLLECTION

90 CLASSIC OFFICE FURNITURE

Bookcase Ref.: 50358.0 Height: 230 cm / 90,55" Width: 240 cm / 94,49" Depth: 43 cm / 16,93" Net weight: 244,00 Kg / 537,44 Lb Finish: MAK.B / AC.B (486 /477)

## **GATSBY COLLECTION**

Easy Chair Ref.: 50265.0 Height: 96 cm / 37,8" Width: 83 cm / 32,68" Depth: 78 cm / 30,71" Net weight: 32,00 Kg / 70,48 Lb Finish: MAK.B / PLA.ANT (486 /387)

Desk Ref.: 50164.0 Height: 78 cm / 30,71" Width: 165 cm / 64,96" Depth: 70 cm / 27,56" Net weight: 120,00 Kg / 264,32 Lb Finish: MAK.B / PLA.B (486 /4)