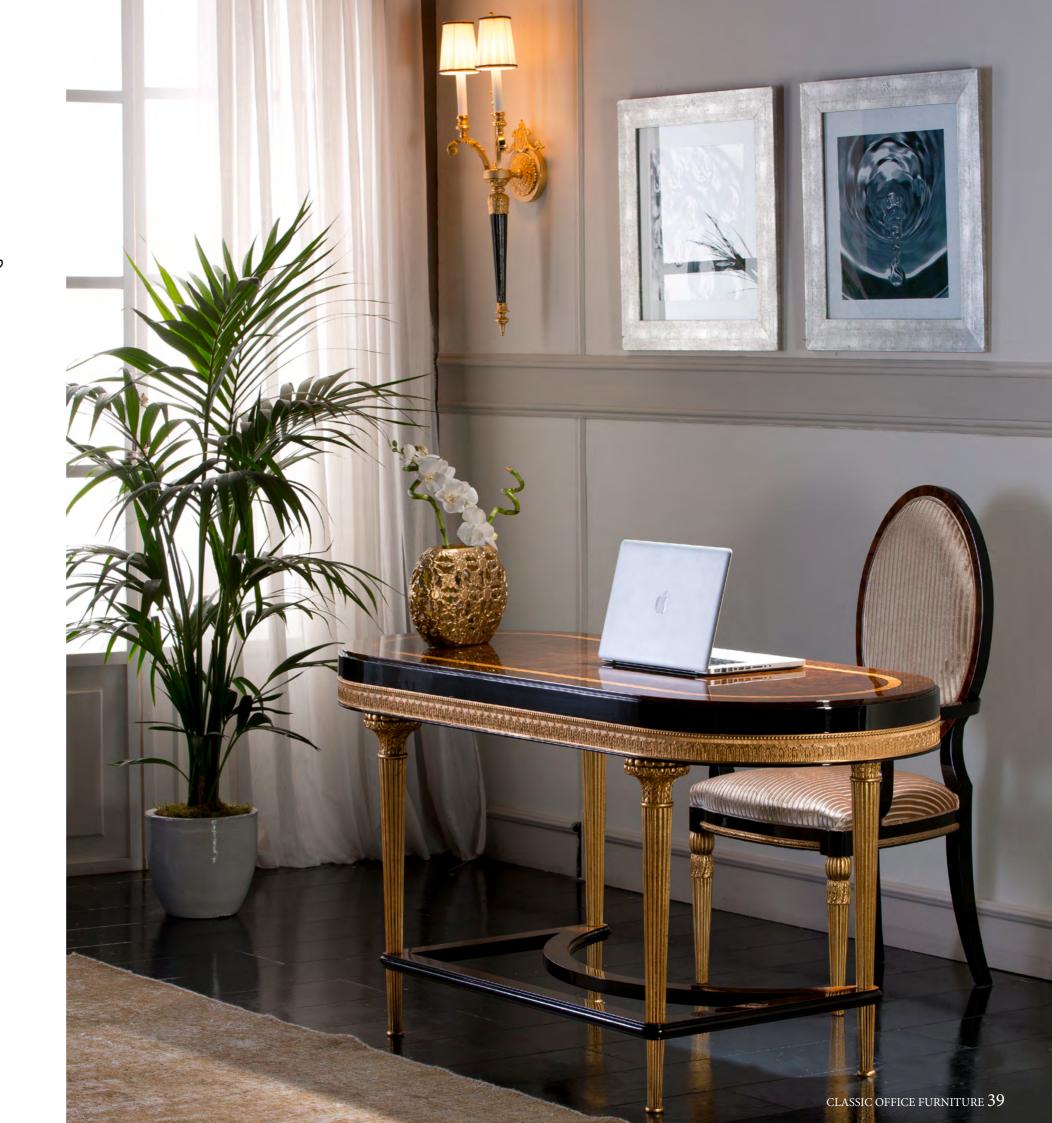

### **BELGRAVIA COLLECTION**

Desk Ref.: 50051.0 Height: 79 cm / 31,1" Width: 172 cm / 67,72" Depth: 80 cm / 31,5"

Net weight: 70,00 Kg / 154,19 Lb Finish: BEL.OF (488/55)

Armchair Ref.: 50035.0 Height: 98 cm / 38,58" Width: 47 cm / 18,5" Depth: 62 cm / 24,41" Net weight: 12,00 Kg / 26,43 Lb Finish: BEL.OF (488/55)