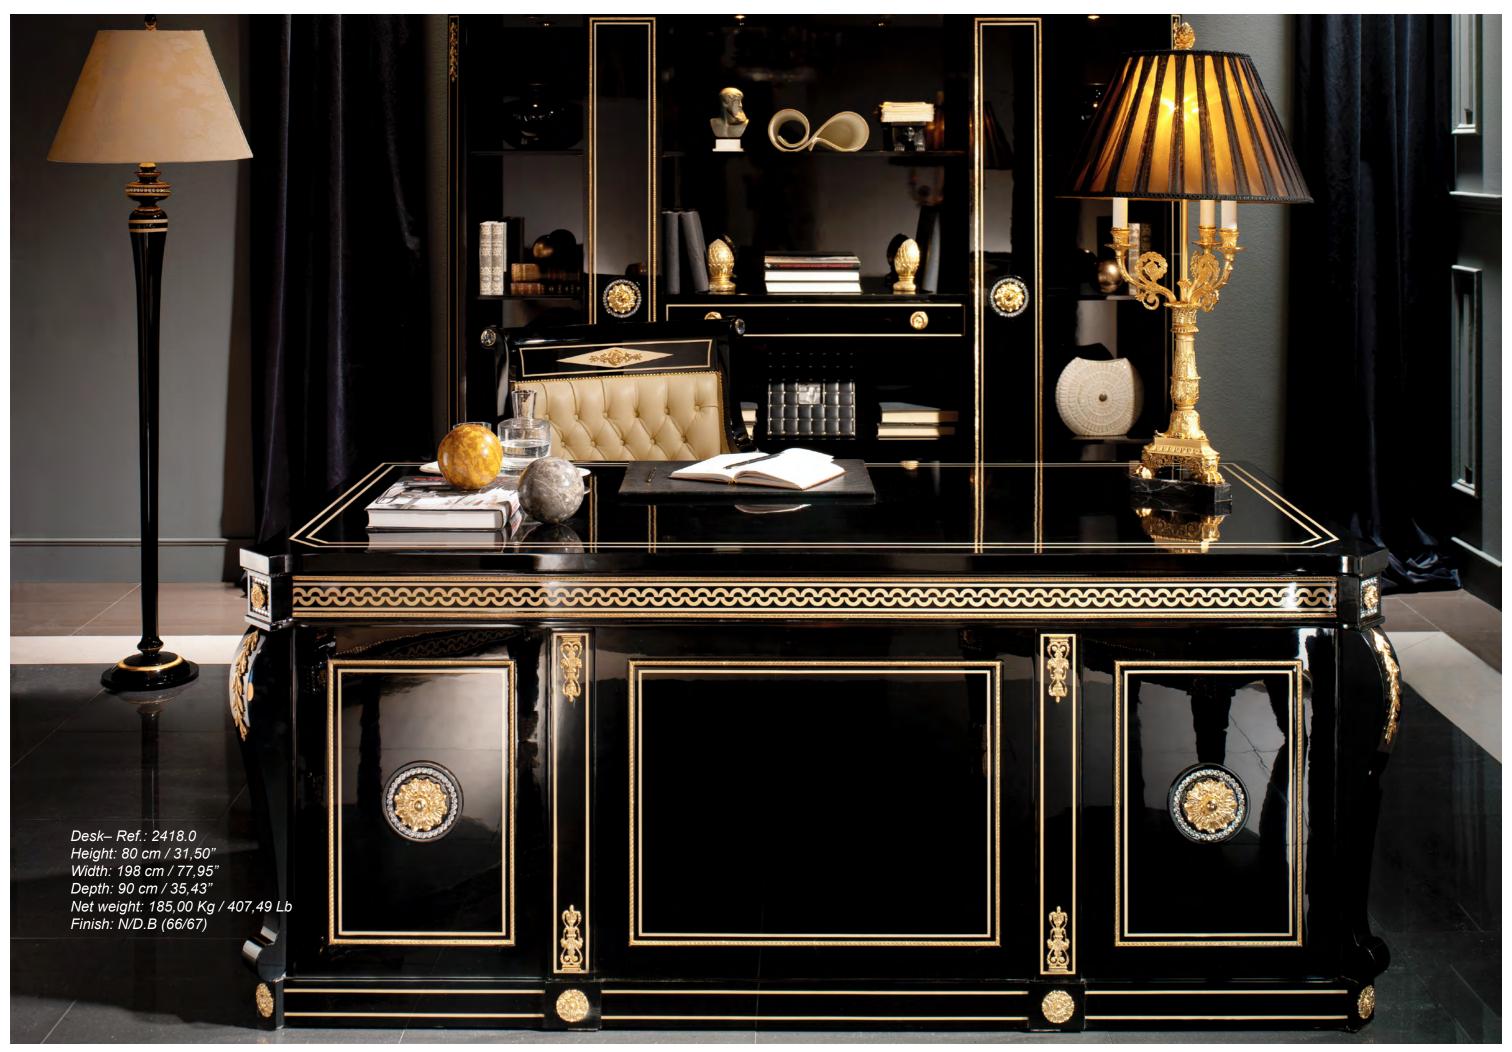

### **BESPOKE DESK**

Desk- Ref.: 2418.E Height: 80 cm/ 31,50" Width: 385 cm/ 151,58" Depth: 200 cm/ 78,74"

Finish: N/D.B (66/67)

NEVA COLLECTION NEVA COLLECTION

32 CLASSIC OFFICE FURNITURE 33

**NEVA COLLECTION NEVA COLLECTION** 