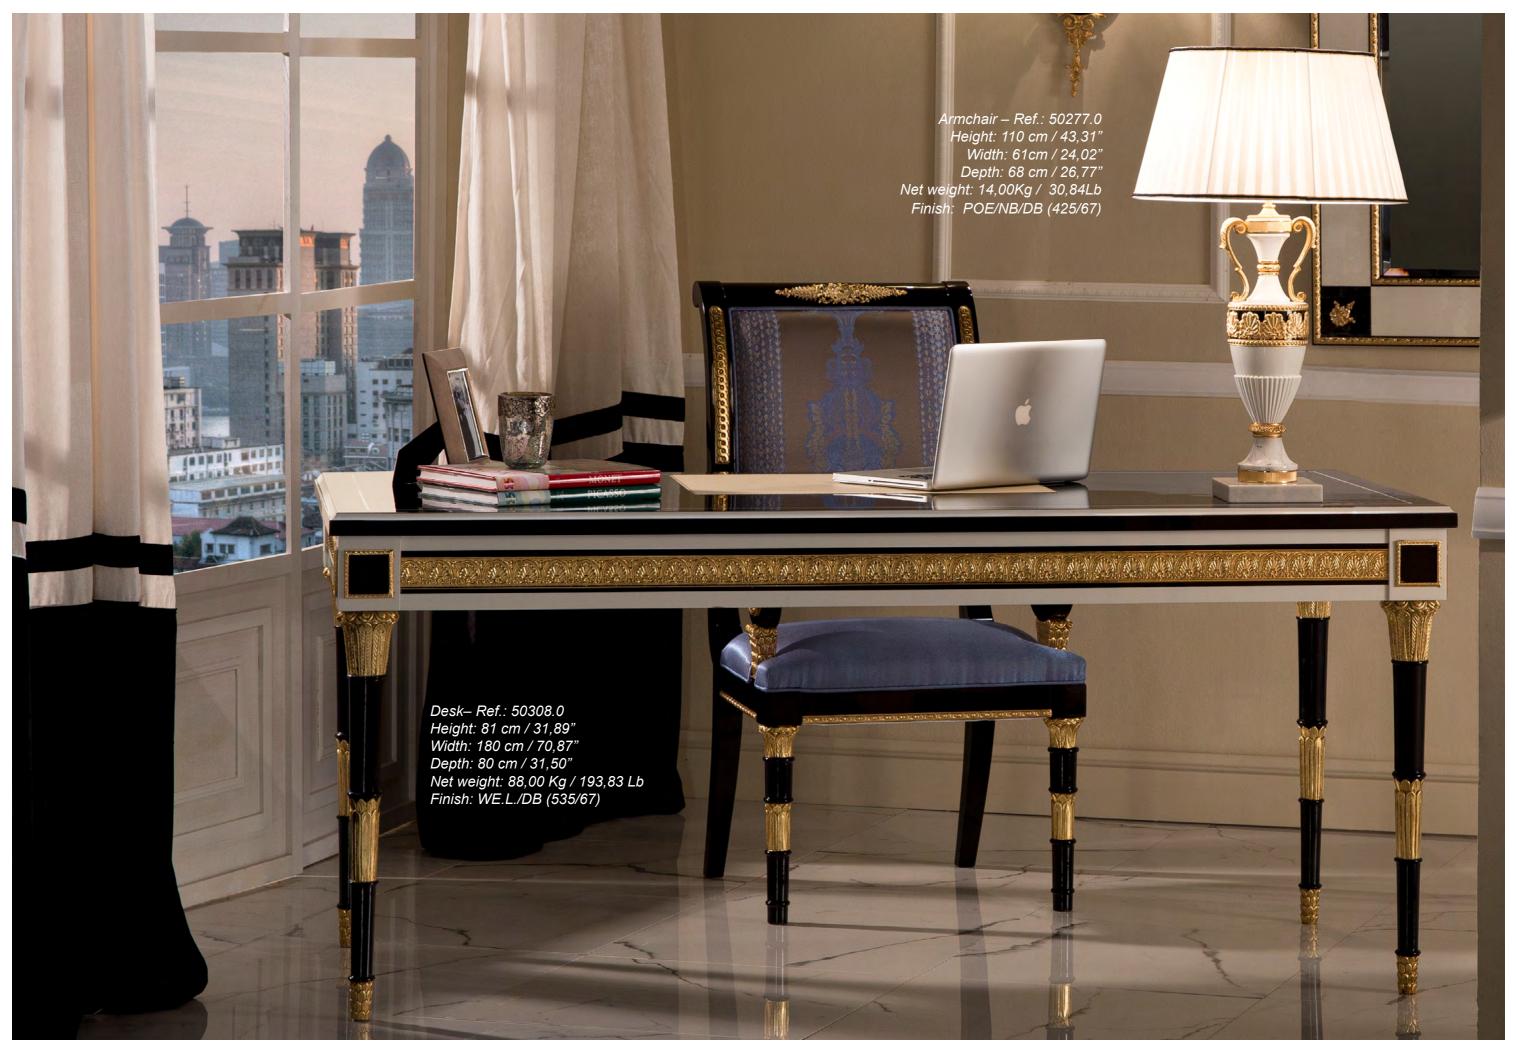

### **WELLINGTON COLLECTION**

Desk - Ref.: 50372.2 Height: 81 cm / 31,89" Width: 218 cm / 85,83"

Depth: 90 cm / 35,43" Net weight: 272,00 Kg / 599,12 Lb Finish: WE.W / D.B (536/67)

Desk - Ref.: 50372.0 Height: 81 cm / 31,89" Width: 218 cm / 85,83" Depth: 90 cm / 35,43" Net weight: 272,00 Kg / 599,12 Lb Finish: WE.L./DB (535/67)

### **WELLINGTON COLLECTION**

**MATERIALS:** HIGH GLOSS BLACK PIANO, WITH POLISHED BRASS CASTED BRONZE ORNAMENTS, METALLIC STRUCTURE AND CARVINGS DECORATED WITH ANTIQUE GOLD LEAF.

**MATERIALS:** HIGH GLOSS BLACK PIANO AND WHITE, WITH POLISHED BRASS CASTED BRONZE ORNAMENTS AND CARVINGS DECORATED WITH ANTIQUE GOLD LEAF.