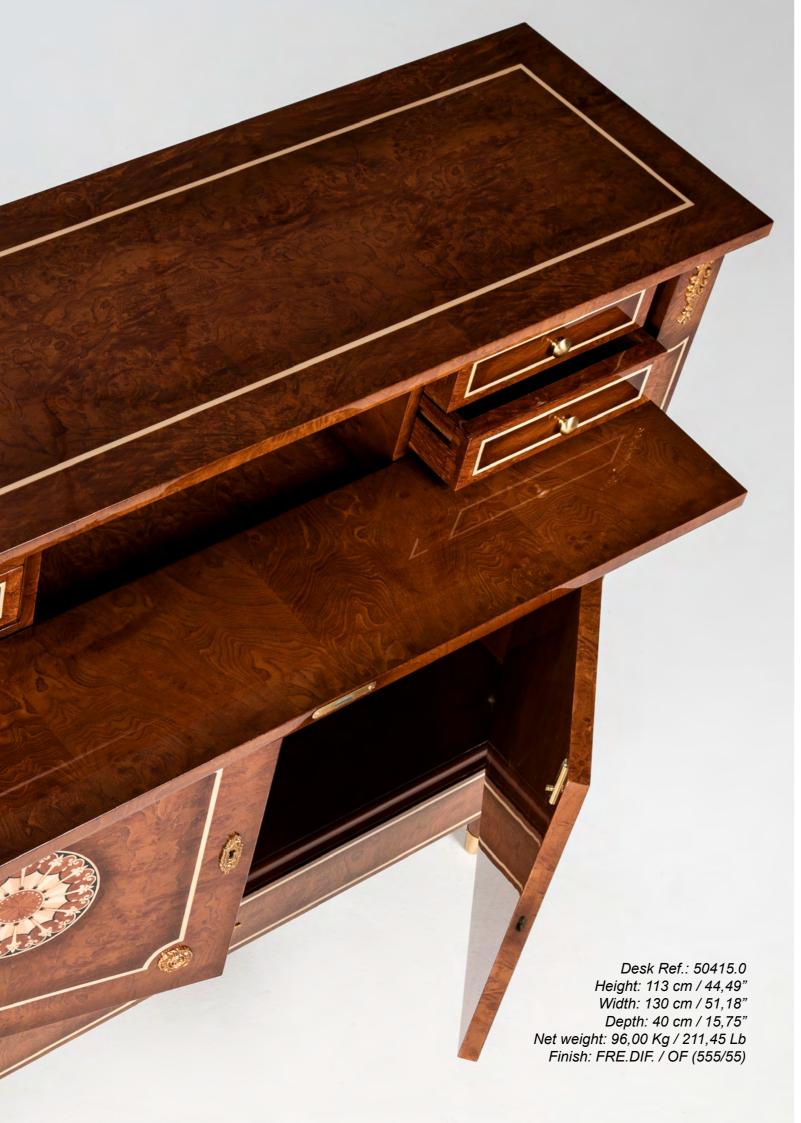

## SINGULAR PIECES COLLECTION

82 CLASSIC OFFICE FURNITURE

Desk Ref.: 50456.0 Height: 82 cm / 32,28" Width: 170 cm / 66,93" Depth: 80 cm / 31,5" Net weight: 82,00 Kg / 180,62 Lb Finish: N.DIF.B / OA (558/231)