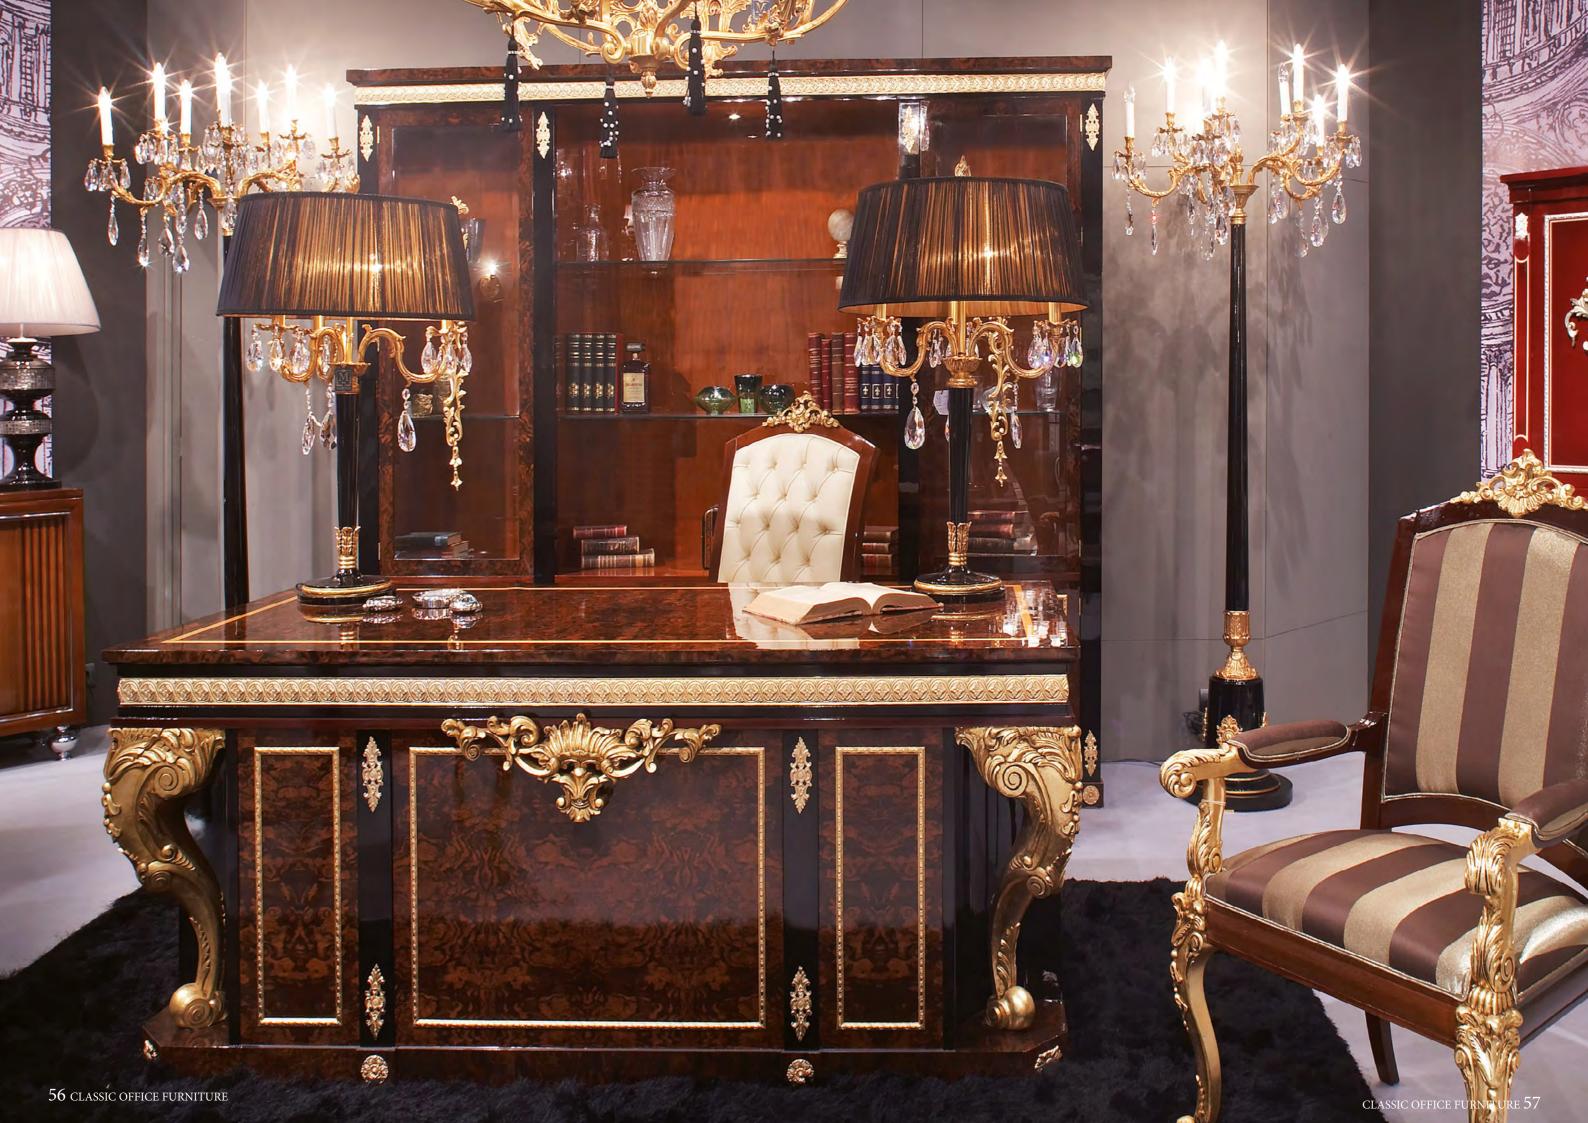

VOLGA COLLECTION VOLGA COLLECTION

Desk Ref.: 2482.0 Height: 80 cm / 31,5" Width: 197 cm / 77,56" Depth: 92 cm / 36,22" Net weight: 209,00 Kg / 460,35 Lb Finish: NO.POE /OA (435 /231)

Swivel Armchair Ref.: 2483.0 Height: 123 cm / 48,43" Width: 70 cm / 27,56" Depth: 80 cm / 31,5"

Net weight: 30,00 Kg / 66,08 Lb Finish: NO.POE /OA (435 /231)

Suggested Fabric: 250.002

Bookcase Ref.: 2481.0 Height: 220 cm / 86,61" Width: 254 cm / 100" Depth: 52 cm / 20,47"

Net weight: 283,00 Kg / 623,35 Lb Finish: NO.POE /OA (435 /231) VOLGA COLLECTION VOLGA COLLECTION