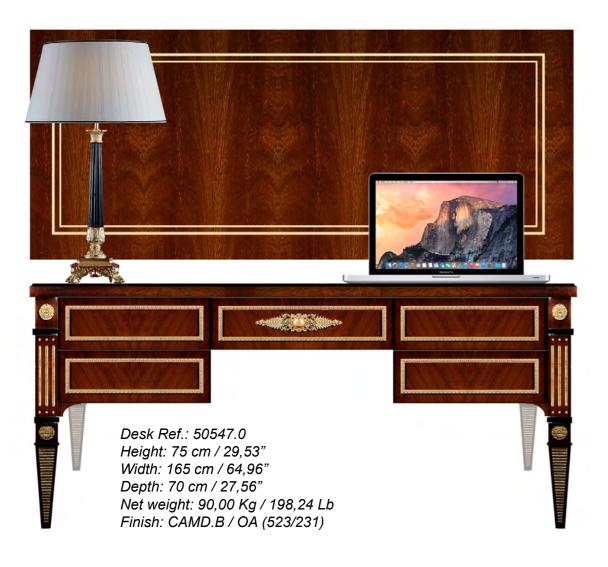

In this collection the natural Cerejeida veneer is combined with ornamental details in hand-case bronze and decorated in Antique Gol