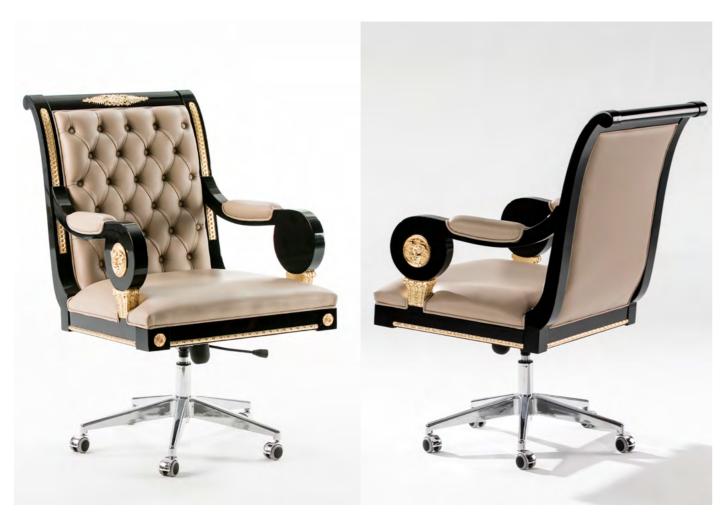

# Wellington OFFICE FURNITURE

The Wellington Collection is also a Neo-classical creation inspired by the Imperial era characterised by bronze ornaments with a gold finish, intricately inlaid table tops, chairs with elegantly shaped backs and the entire collection is carvings decorated with antique gold leaf.

### **WELLINGTON COLLECTION**

**MATERIALS:** HIGH GLOSS BLACK PIANO, WITH POLISHED BRASS CASTED BRONZE ORNAMENTS, METALLIC STRUCTURE AND CARVINGS DECORATED WITH ANTIQUE GOLD LEAF.

**MATERIALS:** HIGH GLOSS BLACK PIANO AND WHITE, WITH POLISHED BRASS CASTED BRONZE ORNAMENTS AND CARVINGS DECORATED WITH ANTIQUE GOLD LEAF.