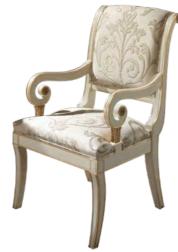

### **BELGRAVIA COLLECTION**

Desk Ref.: 50051.0 Height: 79 cm / 31,1" Width: 172 cm / 67,72" Depth: 80 cm / 31,5"

Net weight: 70,00 Kg / 154,19 Lb Finish: BEL.OF (488/55)

Armchair Ref.: 50035.0 Height: 98 cm / 38,58" Width: 47 cm / 18,5" Depth: 62 cm / 24,41" Net weight: 12,00 Kg / 26,43 Lb Finish: BEL.OF (488/55)