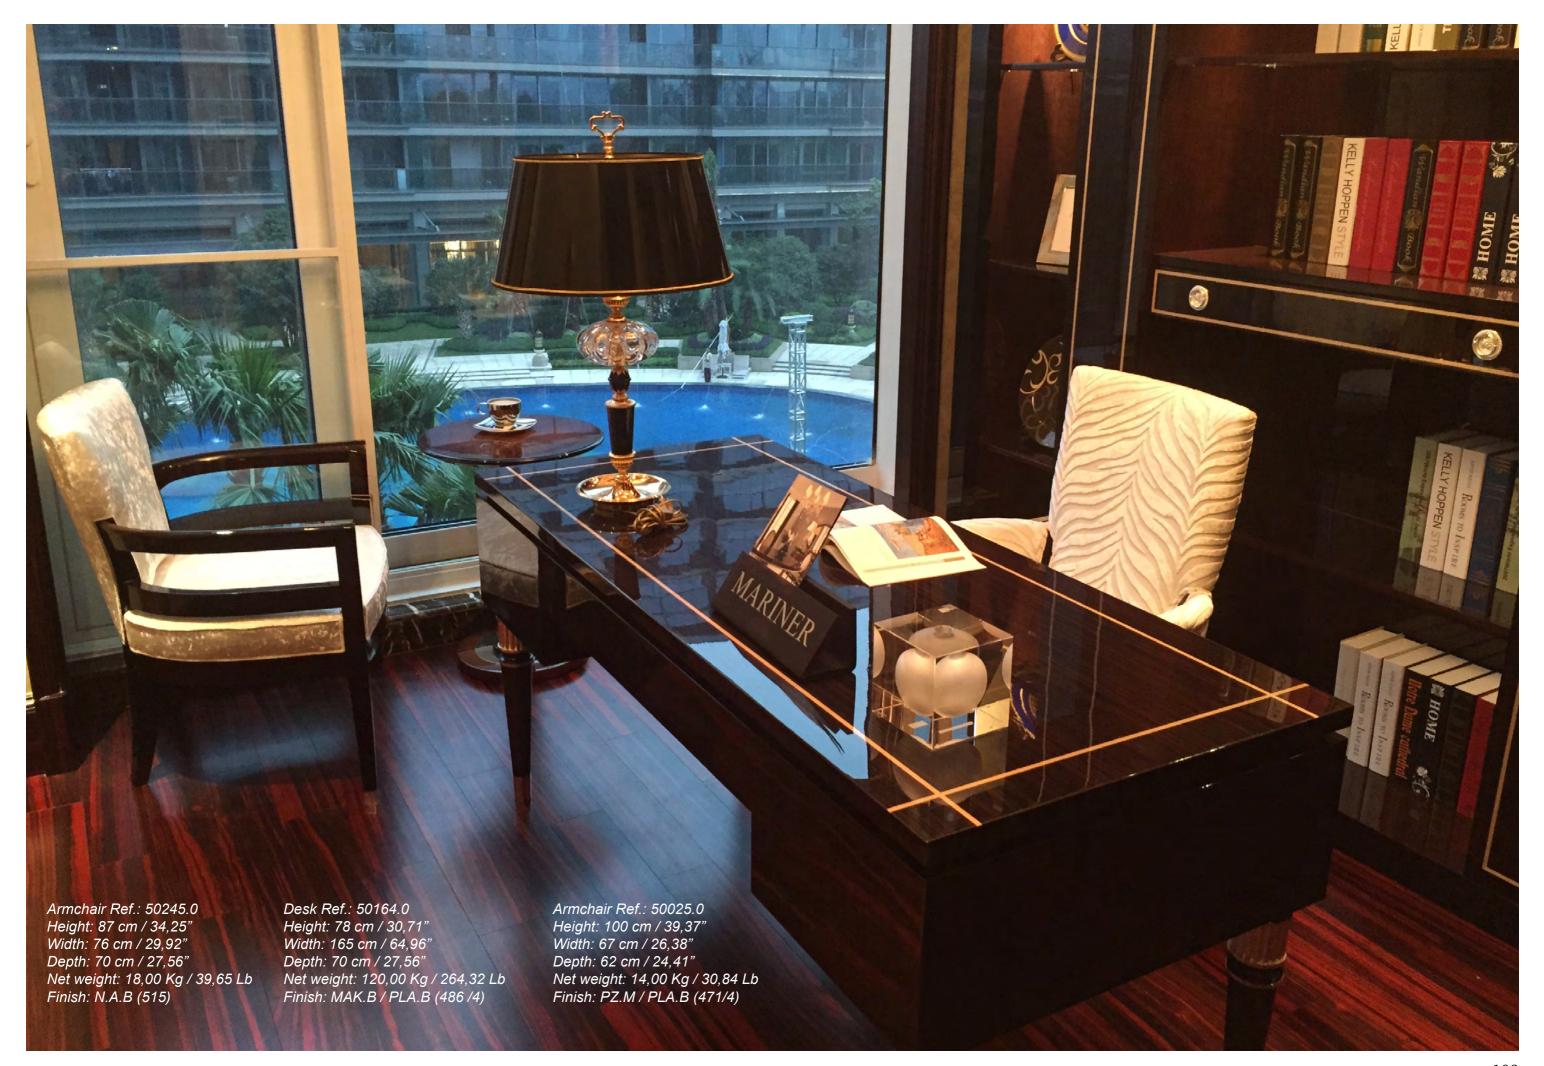

## **GATSBY COLLECTION**

Easy Chair Ref.: 50265.0 Height: 96 cm / 37,8" Width: 83 cm / 32,68" Depth: 78 cm / 30,71" Net weight: 32,00 Kg / 70,48 Lb Finish: MAK.B / PLA.ANT (486 /387)

Desk Ref.: 50164.0 Height: 78 cm / 30,71" Width: 165 cm / 64,96" Depth: 70 cm / 27,56" Net weight: 120,00 Kg / 264,32 Lb Finish: MAK.B / PLA.B (486 /4)

ST.TROPEZ COLLECTION

Net weight: 11,00 Kg / 24,23 Lb Finish: PZ.M / PLA.B (471/4)

Suggested fabric: 245.093

Armchair Ref.: 50025.0 Height: 100 cm / 39,37" Width: 67 cm / 26,38"

Depth: 62 cm / 24,41"

Net weight: 14,00 Kg / 30,84 Lb