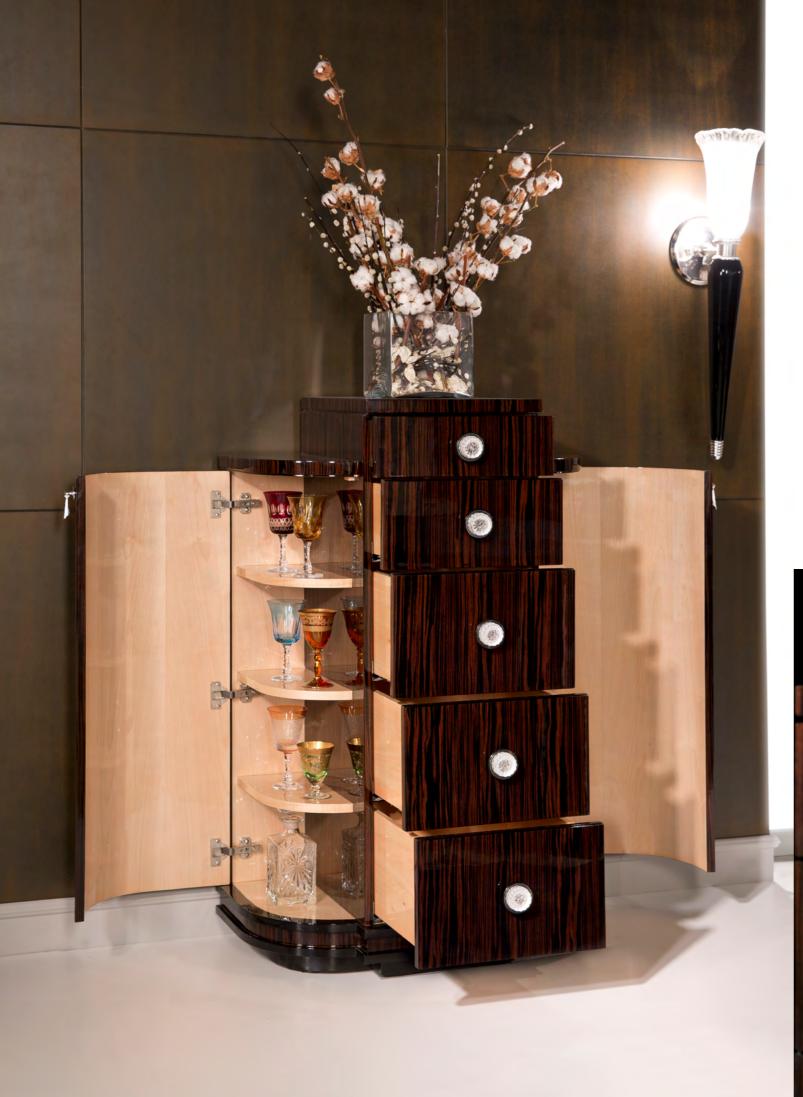

Cabinet Ref.: 2472.0 Height: 172 cm / 67,72" Width: 75 cm / 29,53" Depth: 37 cm / 14,57" Net weight: 66,00 Kg / 145,37 Lb Finish: N / PL.ANT. (66 / 387)