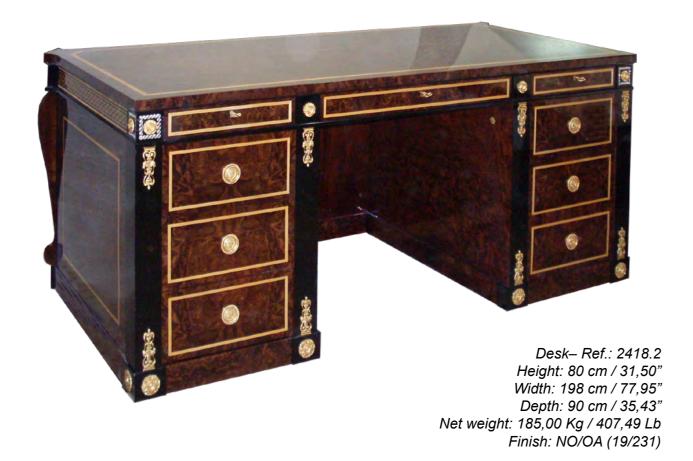

Net weight: 221,00 Kg / 486,78 Lb

Finish: NO/OA (19/231)

Suggested Fabric: 241.220