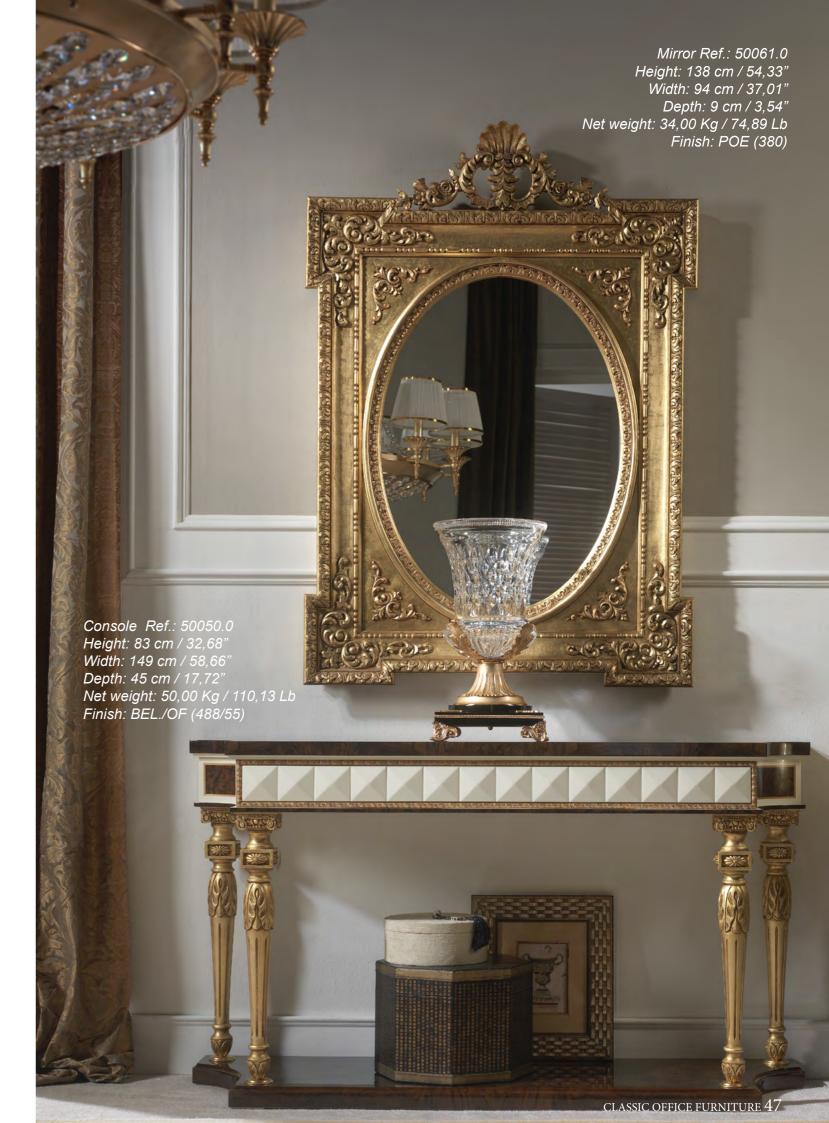

7,72" Net weight: 221,00 Kg / 486,78 Lb Finish: N/D.B (66/67)



NEVA COLLECTION - BESPOKE DESK

NEVA COLLECTION - BESPOKE DESK





### **BESPOKE DESK**

Desk- Ref.: 2418.E Height: 80 cm/ 31,50" Width: 385 cm/ 151,58" Depth: 200 cm/ 78,74"

Finish: N/D.B (66/67)

NEVA COLLECTION NEVA COLLECTION



32 CLASSIC OFFICE FURNITURE 33

**NEVA COLLECTION NEVA COLLECTION** 







Net weight: 221,00 Kg / 486,78 Lb

Finish: NO/OA (19/231)





Suggested Fabric: 241.220









### **BELGRAVIA COLLECTION**





Desk Ref.: 50051.0 Height: 79 cm / 31,1" Width: 172 cm / 67,72" Depth: 80 cm / 31,5"

Net weight: 70,00 Kg / 154,19 Lb Finish: BEL.OF (488/55)



Armchair Ref.: 50035.0 Height: 98 cm / 38,58" Width: 47 cm / 18,5" Depth: 62 cm / 24,41" Net weight: 12,00 Kg / 26,43 Lb Finish: BEL.OF (488/55)



# Bordeaux

Mariner presents a new proposal for neoclassical furniture inspired by the empire style, created to dress the most elegant and exclusive environments in the world, both in residential settings and

With a perfect combination of a taste for classic, luxury and exclusivity
Unique pieces that harmoniously combine the supreme quality of its carefully selected materials
and the hands of our artisans who transform them into works of art

In this collection the natural Cerejeida veneer is combined with ornamental details in hand-case bronze and decorated in Antique Gol



### **BORDEAUX COLLECTION**







### **BORDEAUX COLLECTION**

Armchair Ref.: 50549.0 Height: 90 cm / 35,43" Width: 65 cm / 25,59" Depth: 58 cm / 22,83"

Net weight: 20,00 Kg / 44,05 Lb Finish: CAMD.B / OA (523/23