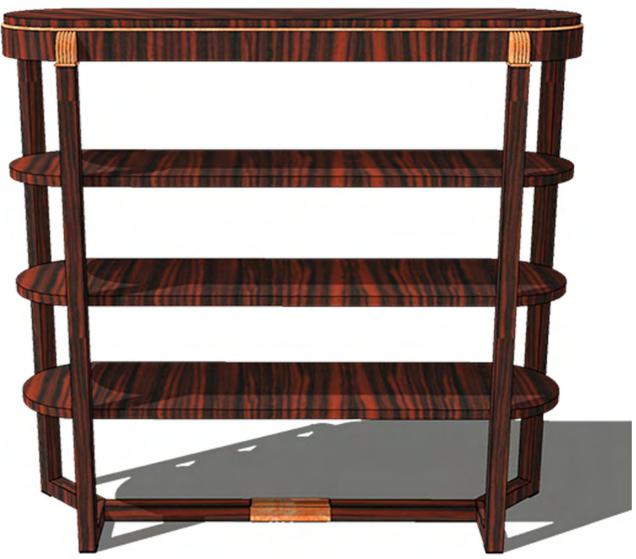

### **BELGRAVIA COLLECTION**

Desk Ref.: 50051.0 Height: 79 cm / 31,1" Width: 172 cm / 67,72" Depth: 80 cm / 31,5"

Net weight: 70,00 Kg / 154,19 Lb Finish: BEL.OF (488/55)

Armchair Ref.: 50035.0 Height: 98 cm / 38,58" Width: 47 cm / 18,5" Depth: 62 cm / 24,41" Net weight: 12,00 Kg / 26,43 Lb Finish: BEL.OF (488/55)