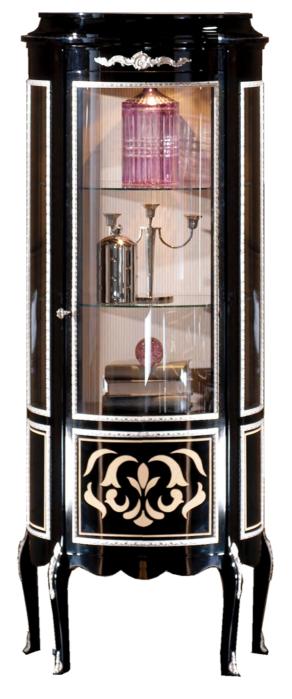

## **SINGULAR PIECES COLLECTION**

Armchair Ref.: 2473.0 Height: 110 cm / 43,31" Width: 62 cm / 24,41" Depth: 58 cm / 22,83" Net weight: 12,00 Kg / 26,43 Lb

Finish: N / PL.ANT. (66 / 387)

Chair Ref.: 2474.0 Height: 114 cm / 44,88" Width: 60 cm / 23,62" Depth: 58 cm / 22,83" Net weight: 10,00 Kg / 22,03 Lb Finish: N / PL.ANT. (66 / 387)

Cabinet Ref.: 2472.0 Height: 172 cm / 67,72" Width: 75 cm / 29,53" Depth: 37 cm / 14,57" Net weight: 66,00 Kg / 145,37 Lb Finish: N / PL.ANT. (66 / 387)