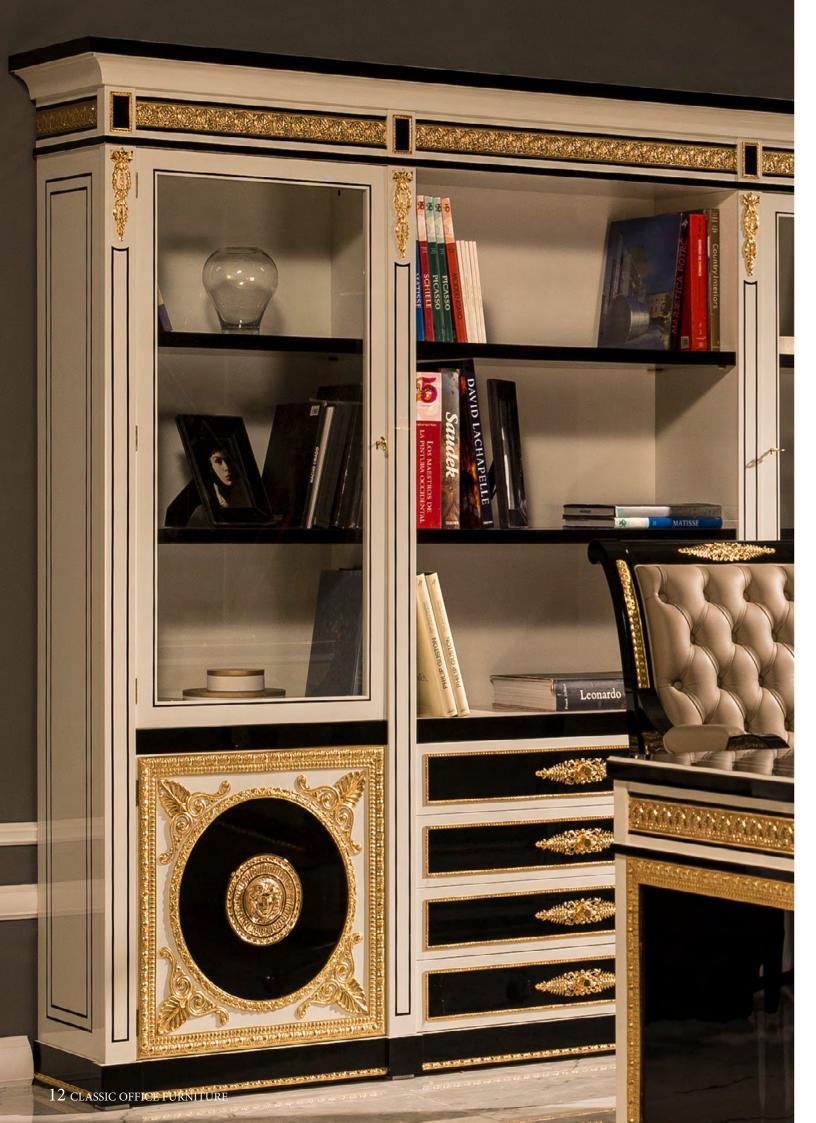

Bookcase - Ref.: 50373.0 Height: 210 cm / 82,68"

Width: 250 cm / 98,43"

Depth: 45 cm / 17,72"

Net weight: 311 Kg / 685,02 Lb

Finish: WE.L./DB (535/67)

WELLINGTON COLLECTION WELLINGTON COLLECTION

14 CLASSIC OFFICE FURNITURE 15

WELLINGTON COLLECTION WELLINGTON COLLECTION

16 CLASSIC OFFICE FURNITURE 17

SWAROVSKI E L E M E N T S NEVA COLLECTION NEVA COLLECTION

24 CLASSIC OFFICE FURNITURE 25

**NEVA COLLECTION NEVA COLLECTION** 

PC Desk Ref.: 2421.0 Height: 81 cm / 31,89" Width: 96 cm / 37,80"