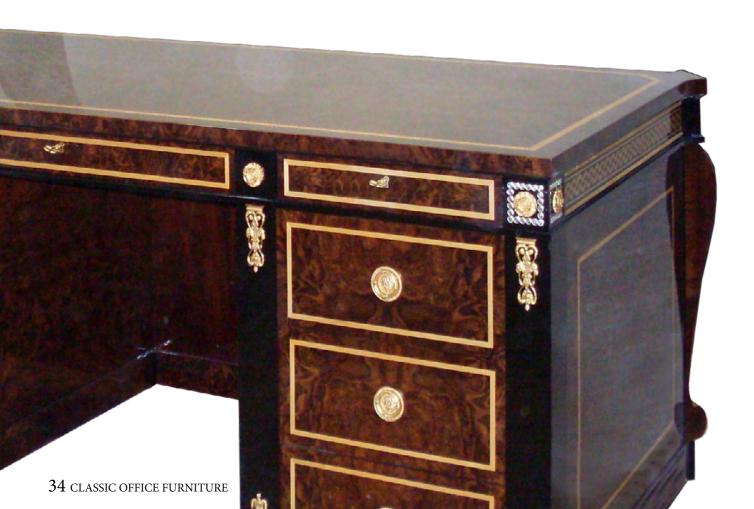

Depth: 64 cm / 25,20" Net weight: 50,00 Kg / 110,13 Lb Finish: N/D.B (66/67)

CLASSIC OFFICE FURNITURE 27 26 CLASSIC OFFICE FURNITURE

Bookcase Ref.: 2419.0 Height: 205 cm / 80,71" Width: 245 cm / 96,46" Depth: 45 cm / 17,72" Net weight: 221,00 Kg / 486,78 Lb Finish: N/D.B (66/67)