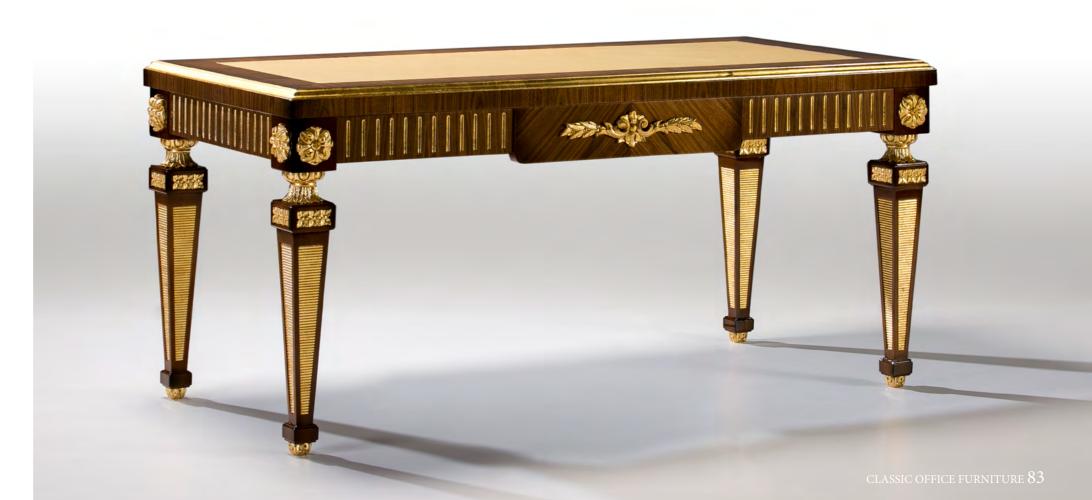

## SINGULAR PIECES COLLECTION

82 CLASSIC OFFICE FURNITURE

Desk Ref.: 50456.0 Height: 82 cm / 32,28" Width: 170 cm / 66,93" Depth: 80 cm / 31,5" Net weight: 82,00 Kg / 180,62 Lb Finish: N.DIF.B / OA (558/231)