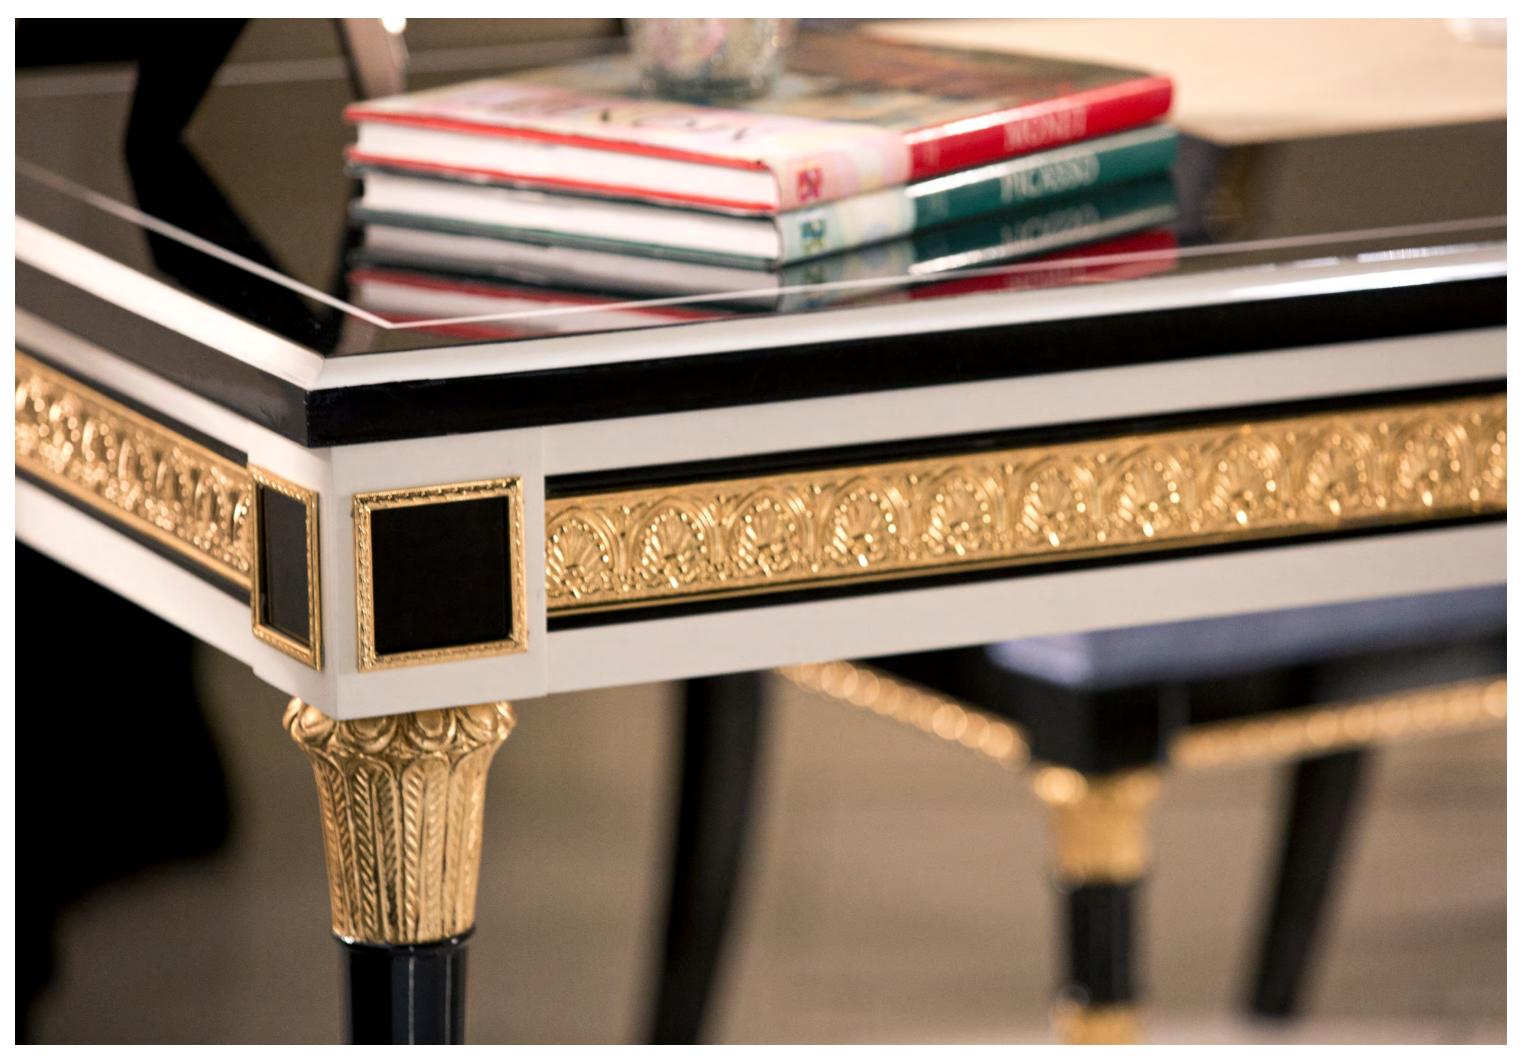

### **WELLINGTON COLLECTION**

Desk - Ref.: 50372.2 Height: 81 cm / 31,89" Width: 218 cm / 85,83"

Depth: 90 cm / 35,43" Net weight: 272,00 Kg / 599,12 Lb Finish: WE.W / D.B (536/67)

Desk - Ref.: 50372.0 Height: 81 cm / 31,89" Width: 218 cm / 85,83" Depth: 90 cm / 35,43" Net weight: 272,00 Kg / 599,12 Lb Finish: WE.L./DB (535/67)

### **WELLINGTON COLLECTION**

**MATERIALS:** HIGH GLOSS BLACK PIANO, WITH POLISHED BRASS CASTED BRONZE ORNAMENTS, METALLIC STRUCTURE AND CARVINGS DECORATED WITH ANTIQUE GOLD LEAF.

**MATERIALS:** HIGH GLOSS BLACK PIANO AND WHITE, WITH POLISHED BRASS CASTED BRONZE ORNAMENTS AND CARVINGS DECORATED WITH ANTIQUE GOLD LEAF.