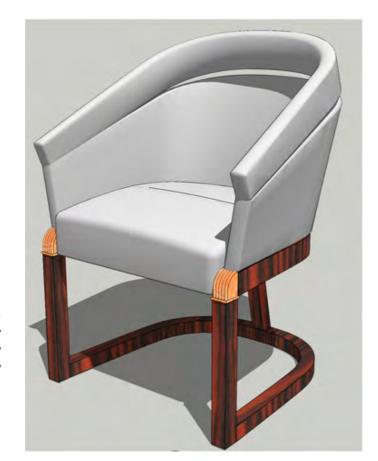

### **BELGRAVIA COLLECTION**

Desk Ref.: 50051.0 Height: 79 cm / 31,1" Width: 172 cm / 67,72" Depth: 80 cm / 31,5"

Net weight: 70,00 Kg / 154,19 Lb Finish: BEL.OF (488/55)

Armchair Ref.: 50035.0 Height: 98 cm / 38,58" Width: 47 cm / 18,5" Depth: 62 cm / 24,41" Net weight: 12,00 Kg / 26,43 Lb Finish: BEL.OF (488/55)