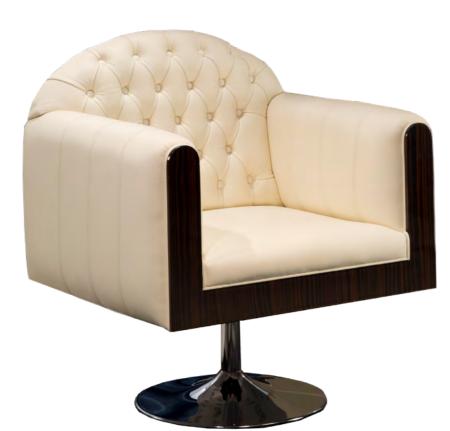

## **GATSBY COLLECTION**

Easy Chair Ref.: 50265.0 Height: 96 cm / 37,8" Width: 83 cm / 32,68" Depth: 78 cm / 30,71" Net weight: 32,00 Kg / 70,48 Lb Finish: MAK.B / PLA.ANT (486 /387)

Desk Ref.: 50164.0 Height: 78 cm / 30,71" Width: 165 cm / 64,96" Depth: 70 cm / 27,56" Net weight: 120,00 Kg / 264,32 Lb Finish: MAK.B / PLA.B (486 /4)

ST.TROPEZ COLLECTION

Net weight: 11,00 Kg / 24,23 Lb Finish: PZ.M / PLA.B (471/4)

Suggested fabric: 245.093

Armchair Ref.: 50025.0 Height: 100 cm / 39,37" Width: 67 cm / 26,38"

Depth: 62 cm / 24,41"

Net weight: 14,00 Kg / 30,84 Lb