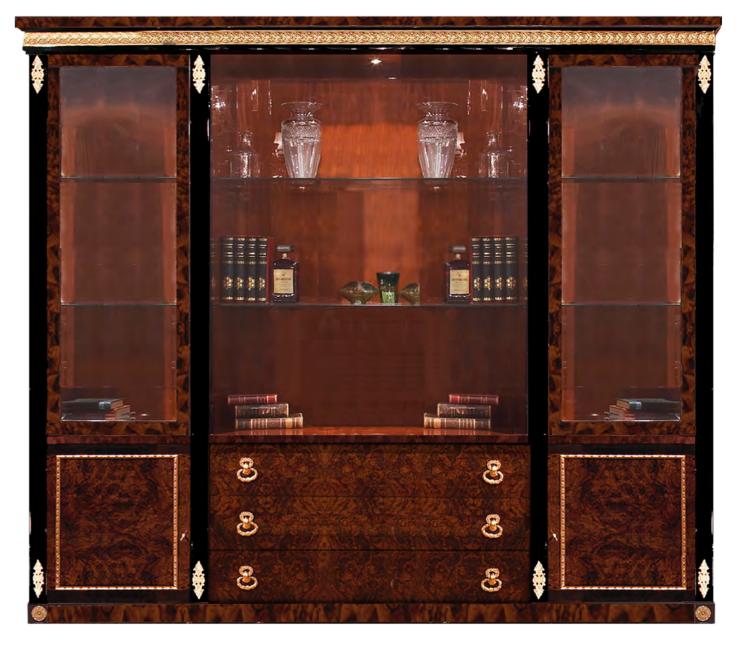

Bookcase - Ref.: 50373.0 Height: 210 cm / 82,68"

Width: 250 cm / 98,43"

Depth: 45 cm / 17,72"

Net weight: 311 Kg / 685,02 Lb

Finish: WE.L./DB (535/67)

WELLINGTON COLLECTION WELLINGTON COLLECTION

14 CLASSIC OFFICE FURNITURE 15