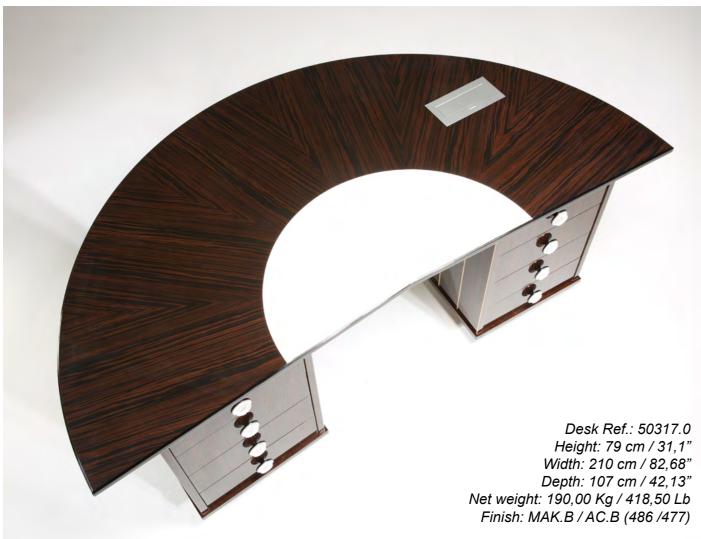

## SINGULAR PIECES COLLECTION

GATSBY COLLECTION GATSBY COLLECTION

90 CLASSIC OFFICE FURNITURE

Bookcase Ref.: 50358.0 Height: 230 cm / 90,55" Width: 240 cm / 94,49" Depth: 43 cm / 16,93" Net weight: 244,00 Kg / 537,44 Lb Finish: MAK.B / AC.B (486 /477)

## **GATSBY COLLECTION**

Easy Chair Ref.: 50265.0 Height: 96 cm / 37,8" Width: 83 cm / 32,68" Depth: 78 cm / 30,71" Net weight: 32,00 Kg / 70,48 Lb Finish: MAK.B / PLA.ANT (486 /387)

Desk Ref.: 50164.0 Height: 78 cm / 30,71" Width: 165 cm / 64,96" Depth: 70 cm / 27,56" Net weight: 120,00 Kg / 264,32 Lb Finish: MAK.B / PLA.B (486 /4)