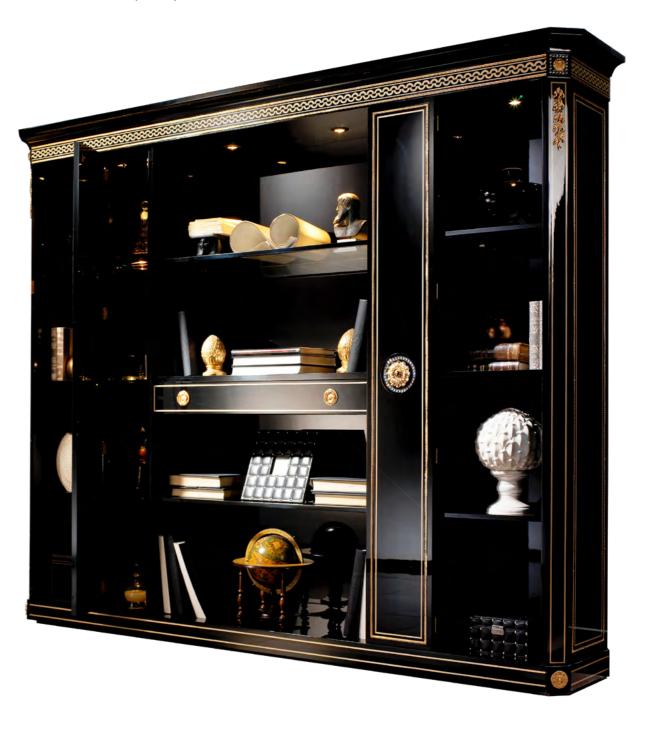

Depth: 64 cm / 25,20" Net weight: 50,00 Kg / 110,13 Lb Finish: N/D.B (66/67)

CLASSIC OFFICE FURNITURE 27 26 CLASSIC OFFICE FURNITURE

Bookcase Ref.: 2419.0 Height: 205 cm / 80,71" Width: 245 cm / 96,46" Depth: 45 cm / 17,72" Net weight: 221,00 Kg / 486,78 Lb Finish: N/D.B (66/67)