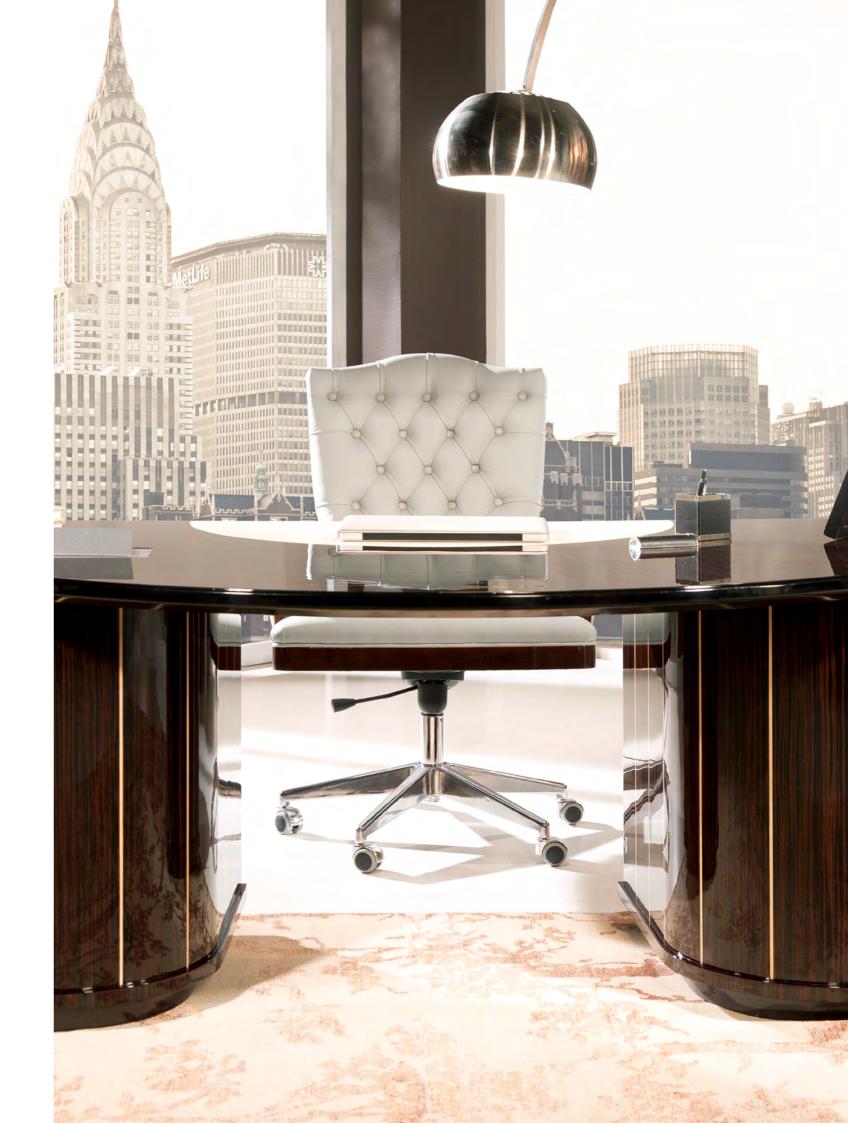

## SINGULAR PIECES COLLECTION

GATSBY COLLECTION GATSBY COLLECTION

90 CLASSIC OFFICE FURNITURE

Bookcase Ref.: 50358.0 Height: 230 cm / 90,55" Width: 240 cm / 94,49" Depth: 43 cm / 16,93" Net weight: 244,00 Kg / 537,44 Lb Finish: MAK.B / AC.B (486 /477)

## **GATSBY COLLECTION**

Easy Chair Ref.: 50265.0 Height: 96 cm / 37,8" Width: 83 cm / 32,68" Depth: 78 cm / 30,71" Net weight: 32,00 Kg / 70,48 Lb Finish: MAK.B / PLA.ANT (486 /387)

Desk Ref.: 50164.0 Height: 78 cm / 30,71" Width: 165 cm / 64,96" Depth: 70 cm / 27,56" Net weight: 120,00 Kg / 264,32 Lb Finish: MAK.B / PLA.B (486 /4)