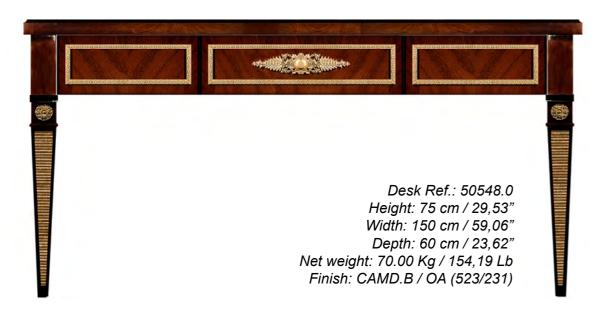

In this collection the natural Cerejeida veneer is combined with ornamental details in hand-case bronze and decorated in Antique Gol