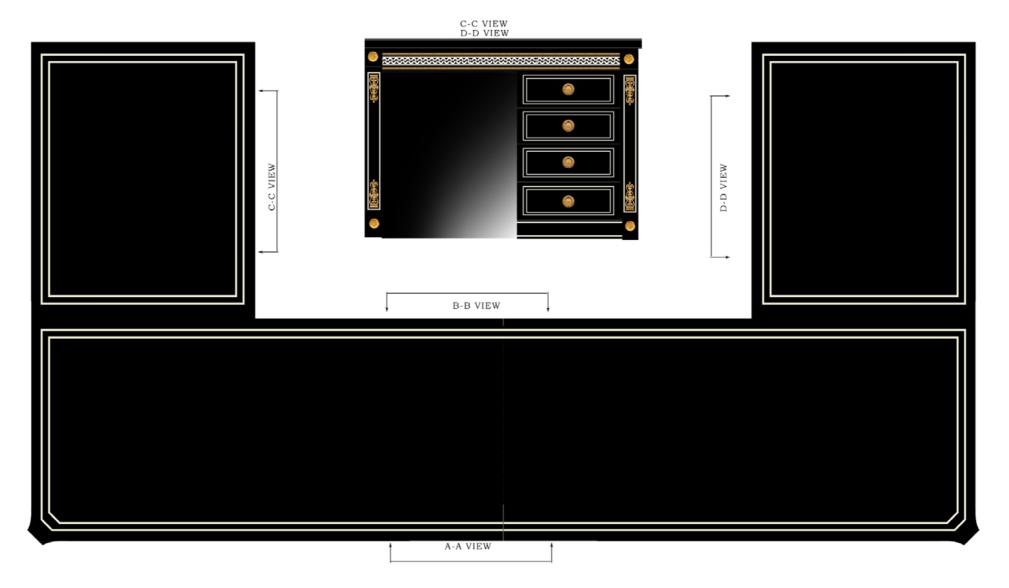

### **BESPOKE DESK**

Desk- Ref.: 2418.E Height: 80 cm/ 31,50" Width: 385 cm/ 151,58" Depth: 200 cm/ 78,74"

Finish: N/D.B (66/67)

NEVA COLLECTION NEVA COLLECTION

32 CLASSIC OFFICE FURNITURE 33

**NEVA COLLECTION NEVA COLLECTION** 