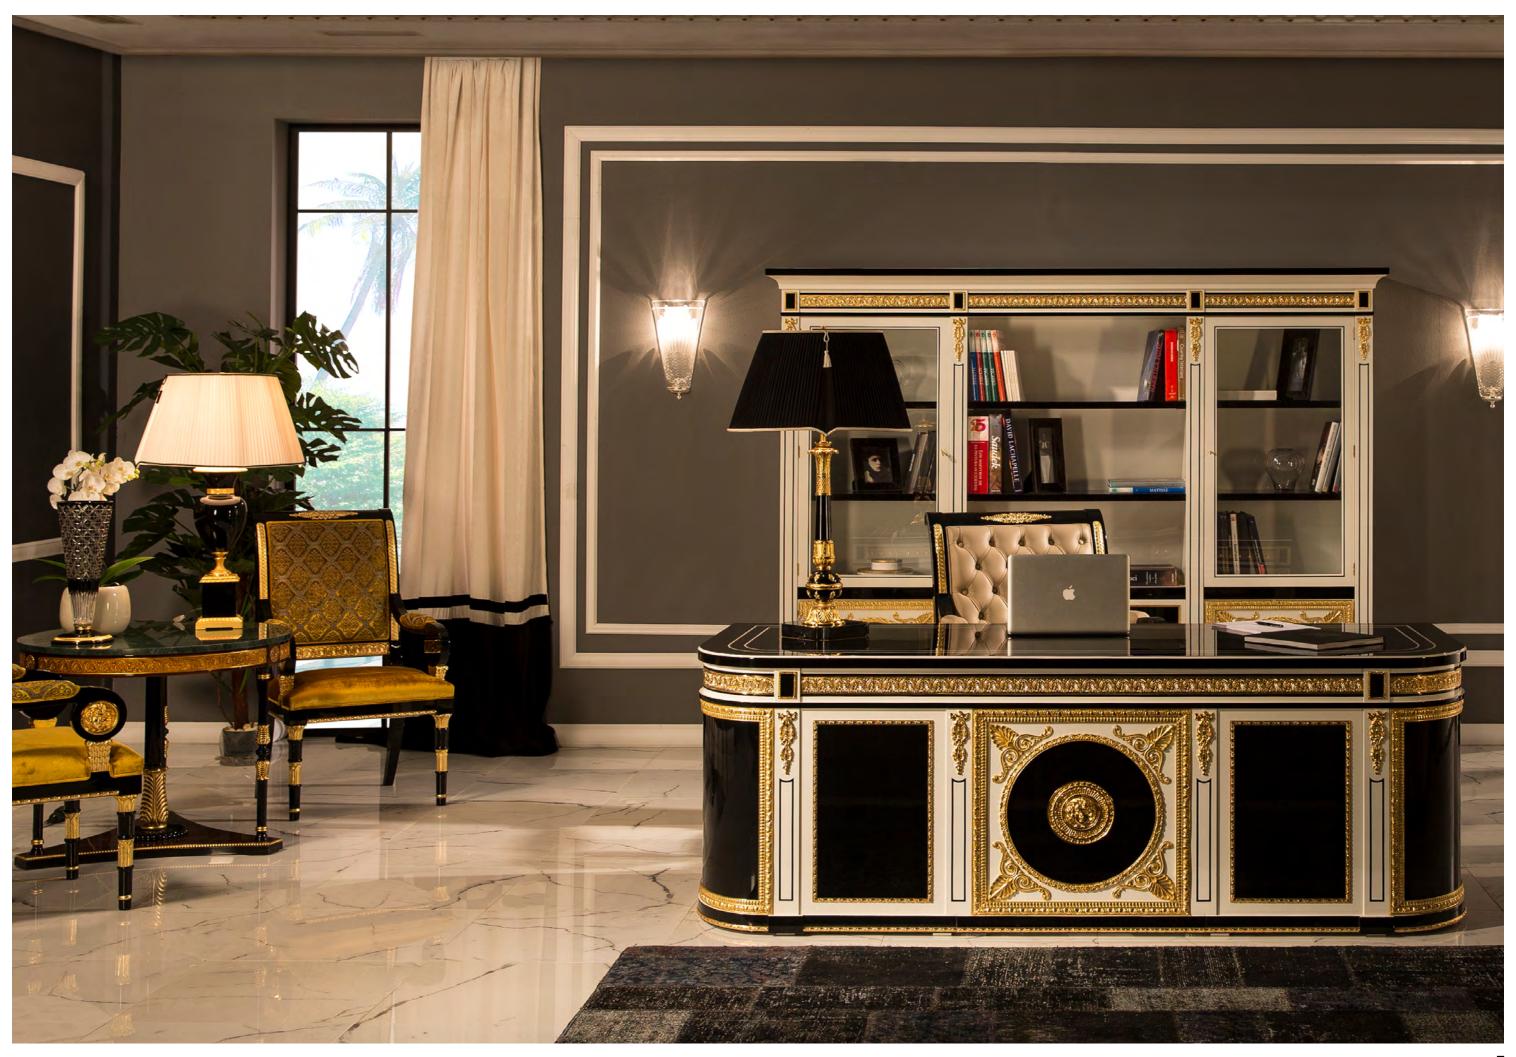

# Wellington OFFICE FURNITURE

The Wellington Collection is also a Neo-classical creation inspired by the Imperial era characterised by bronze ornaments with a gold finish, intricately inlaid table tops, chairs with elegantly shaped backs and the entire collection is carvings decorated with antique gold leaf.

### **WELLINGTON COLLECTION**

Desk - Ref.: 50372.2 Height: 81 cm / 31,89" Width: 218 cm / 85,83"

Depth: 90 cm / 35,43" Net weight: 272,00 Kg / 599,12 Lb Finish: WE.W / D.B (536/67)

Desk - Ref.: 50372.0 Height: 81 cm / 31,89" Width: 218 cm / 85,83" Depth: 90 cm / 35,43" Net weight: 272,00 Kg / 599,12 Lb Finish: WE.L./DB (535/67)

### **WELLINGTON COLLECTION**

**MATERIALS:** HIGH GLOSS BLACK PIANO, WITH POLISHED BRASS CASTED BRONZE ORNAMENTS, METALLIC STRUCTURE AND CARVINGS DECORATED WITH ANTIQUE GOLD LEAF.

**MATERIALS:** HIGH GLOSS BLACK PIANO AND WHITE, WITH POLISHED BRASS CASTED BRONZE ORNAMENTS AND CARVINGS DECORATED WITH ANTIQUE GOLD LEAF.