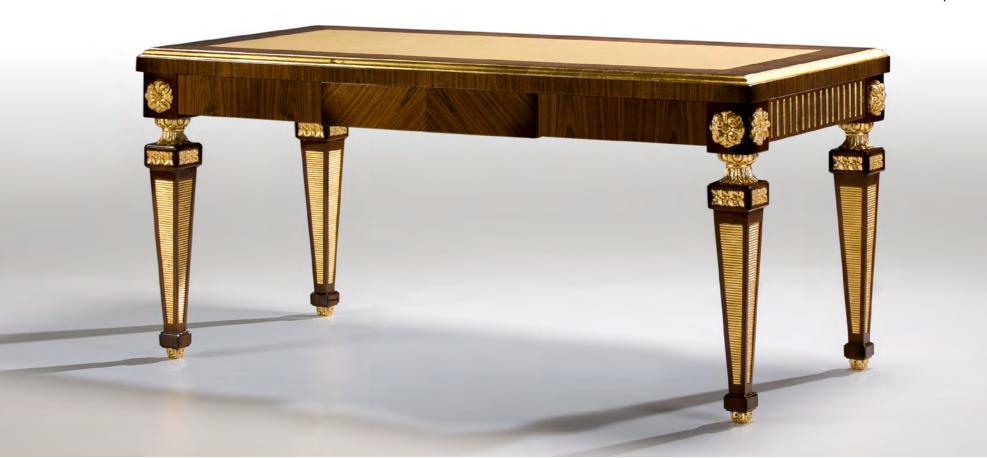

## SINGULAR PIECES COLLECTION

82 CLASSIC OFFICE FURNITURE

Desk Ref.: 50456.0 Height: 82 cm / 32,28" Width: 170 cm / 66,93" Depth: 80 cm / 31,5" Net weight: 82,00 Kg / 180,62 Lb Finish: N.DIF.B / OA (558/231)