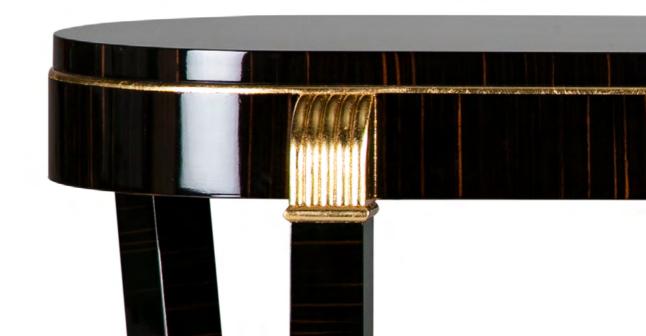

### **BELGRAVIA COLLECTION**

Desk Ref.: 50051.0 Height: 79 cm / 31,1" Width: 172 cm / 67,72" Depth: 80 cm / 31,5"

Net weight: 70,00 Kg / 154,19 Lb Finish: BEL.OF (488/55)

Armchair Ref.: 50035.0 Height: 98 cm / 38,58" Width: 47 cm / 18,5" Depth: 62 cm / 24,41" Net weight: 12,00 Kg / 26,43 Lb Finish: BEL.OF (488/55)