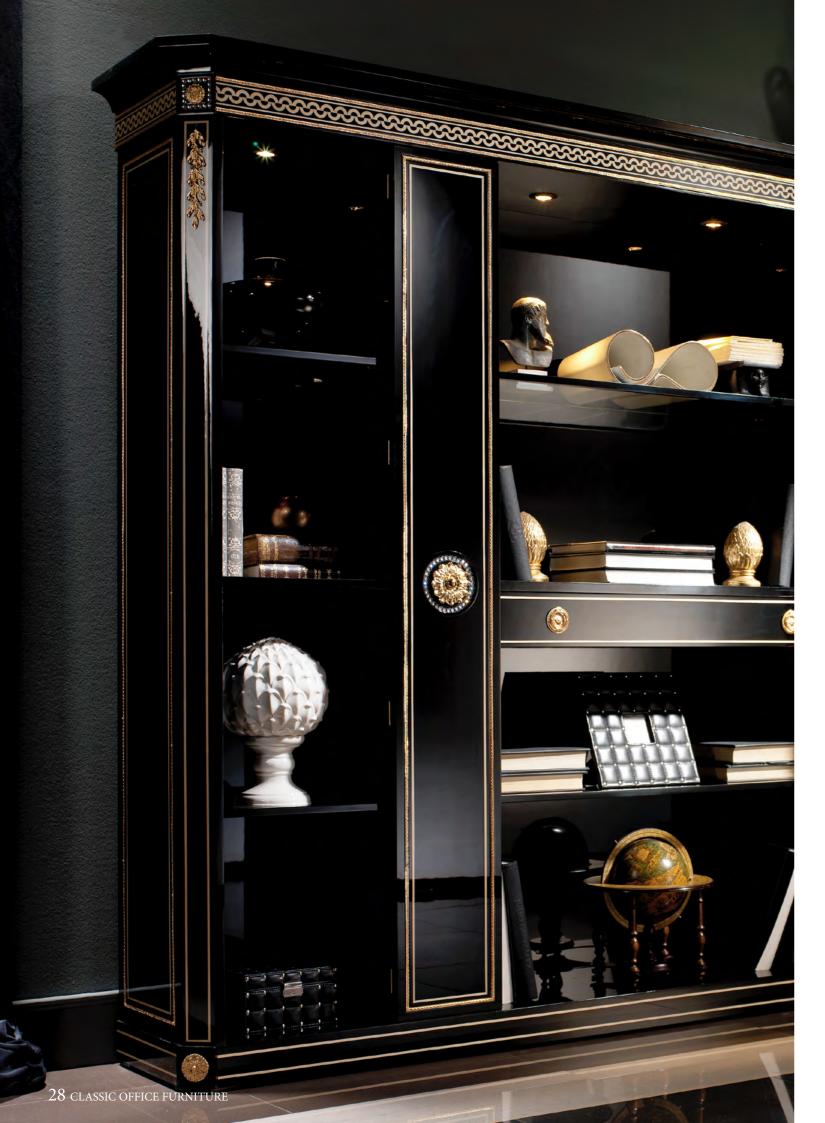

Depth: 64 cm / 25,20" Net weight: 50,00 Kg / 110,13 Lb Finish: N/D.B (66/67)

CLASSIC OFFICE FURNITURE 27 26 CLASSIC OFFICE FURNITURE

Bookcase Ref.: 2419.0 Height: 205 cm / 80,71" Width: 245 cm / 96,46" Depth: 45 cm / 17,72" Net weight: 221,00 Kg / 486,78 Lb Finish: N/D.B (66/67)