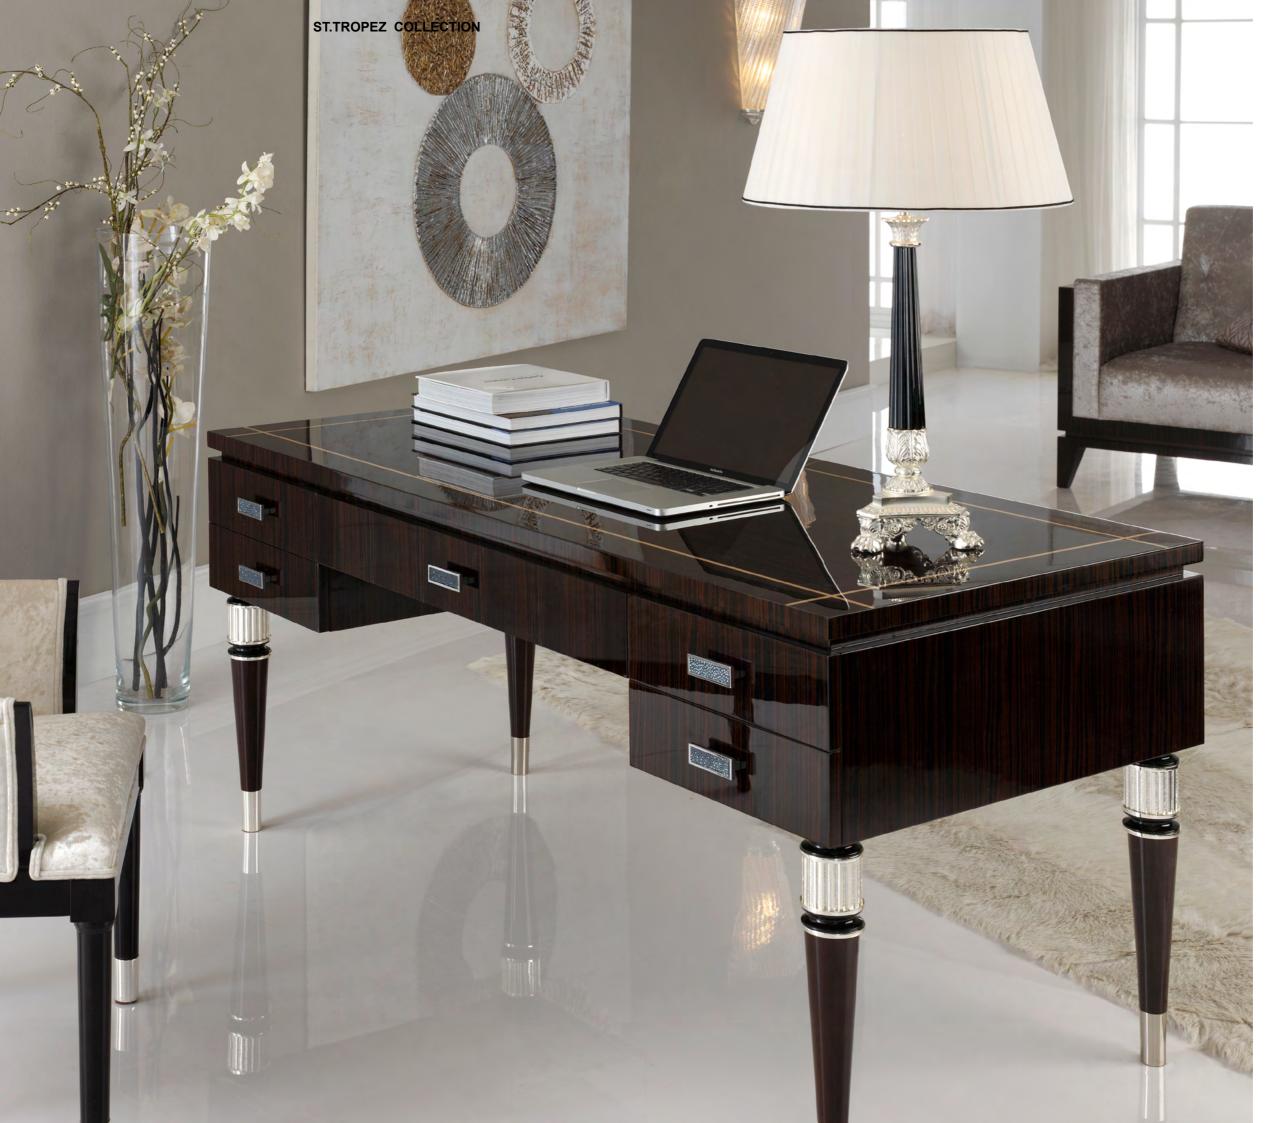

ST.TROPEZ COLLECTION

Net weight: 11,00 Kg / 24,23 Lb Finish: PZ.M / PLA.B (471/4)

Suggested fabric: 245.093

Armchair Ref.: 50025.0 Height: 100 cm / 39,37" Width: 67 cm / 26,38"

Depth: 62 cm / 24,41"

Net weight: 14,00 Kg / 30,84 Lb

Finish: PZ.M / PLA.B (471/4)

Suggested fabric: 245.093

108 CLASSIC OFFICE FURNITURE 109

**CRETA COLLECTION CRETA COLLECTION** 

Desk Ref.: 50556.0 Height: 78 cm / 30,71" Width: 162 cm / 63,78" Depth: 80 cm / 31,5"