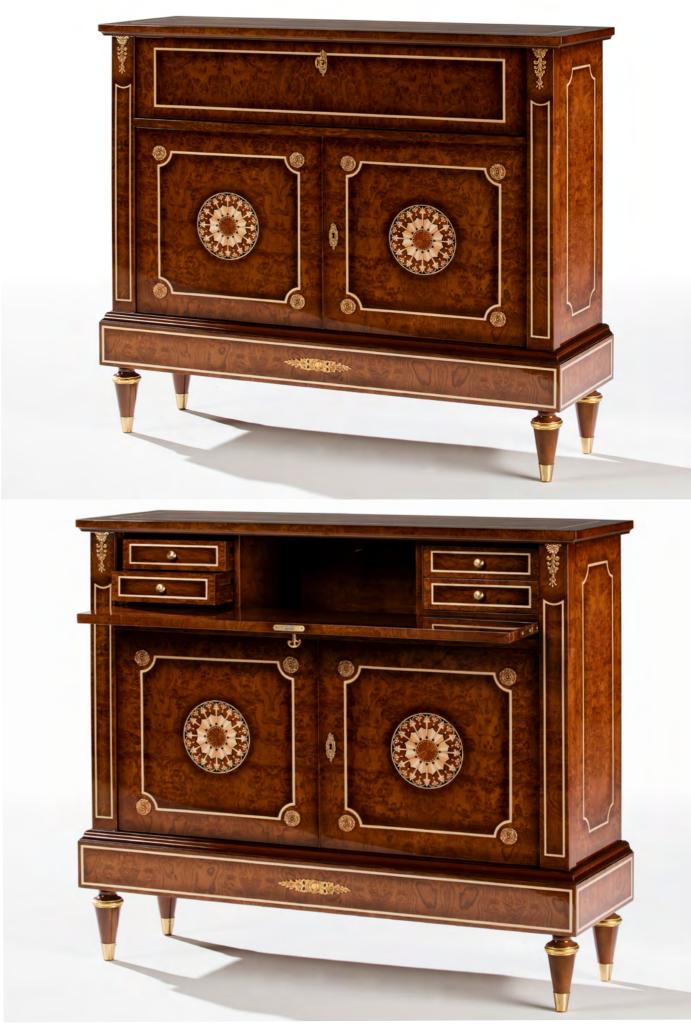

Cabinet Ref.: 2472.0 Height: 172 cm / 67,72" Width: 75 cm / 29,53" Depth: 37 cm / 14,57" Net weight: 66,00 Kg / 145,37 Lb Finish: N / PL.ANT. (66 / 387)