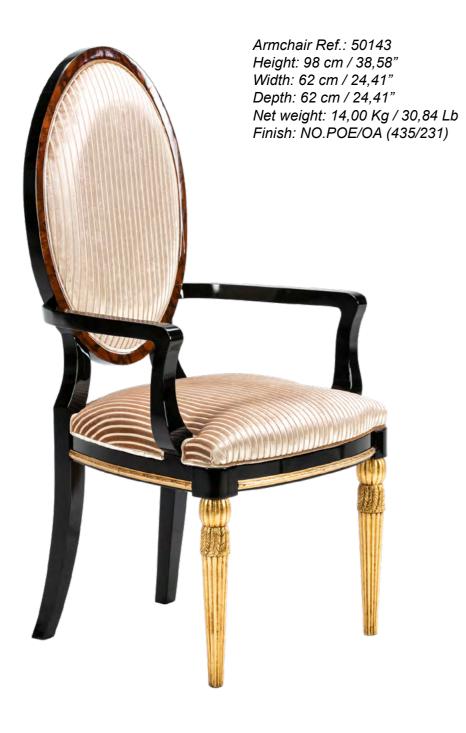

### **BELGRAVIA COLLECTION**

Desk Ref.: 50051.0 Height: 79 cm / 31,1" Width: 172 cm / 67,72" Depth: 80 cm / 31,5"

Net weight: 70,00 Kg / 154,19 Lb Finish: BEL.OF (488/55)

Armchair Ref.: 50035.0 Height: 98 cm / 38,58" Width: 47 cm / 18,5" Depth: 62 cm / 24,41" Net weight: 12,00 Kg / 26,43 Lb Finish: BEL.OF (488/55)