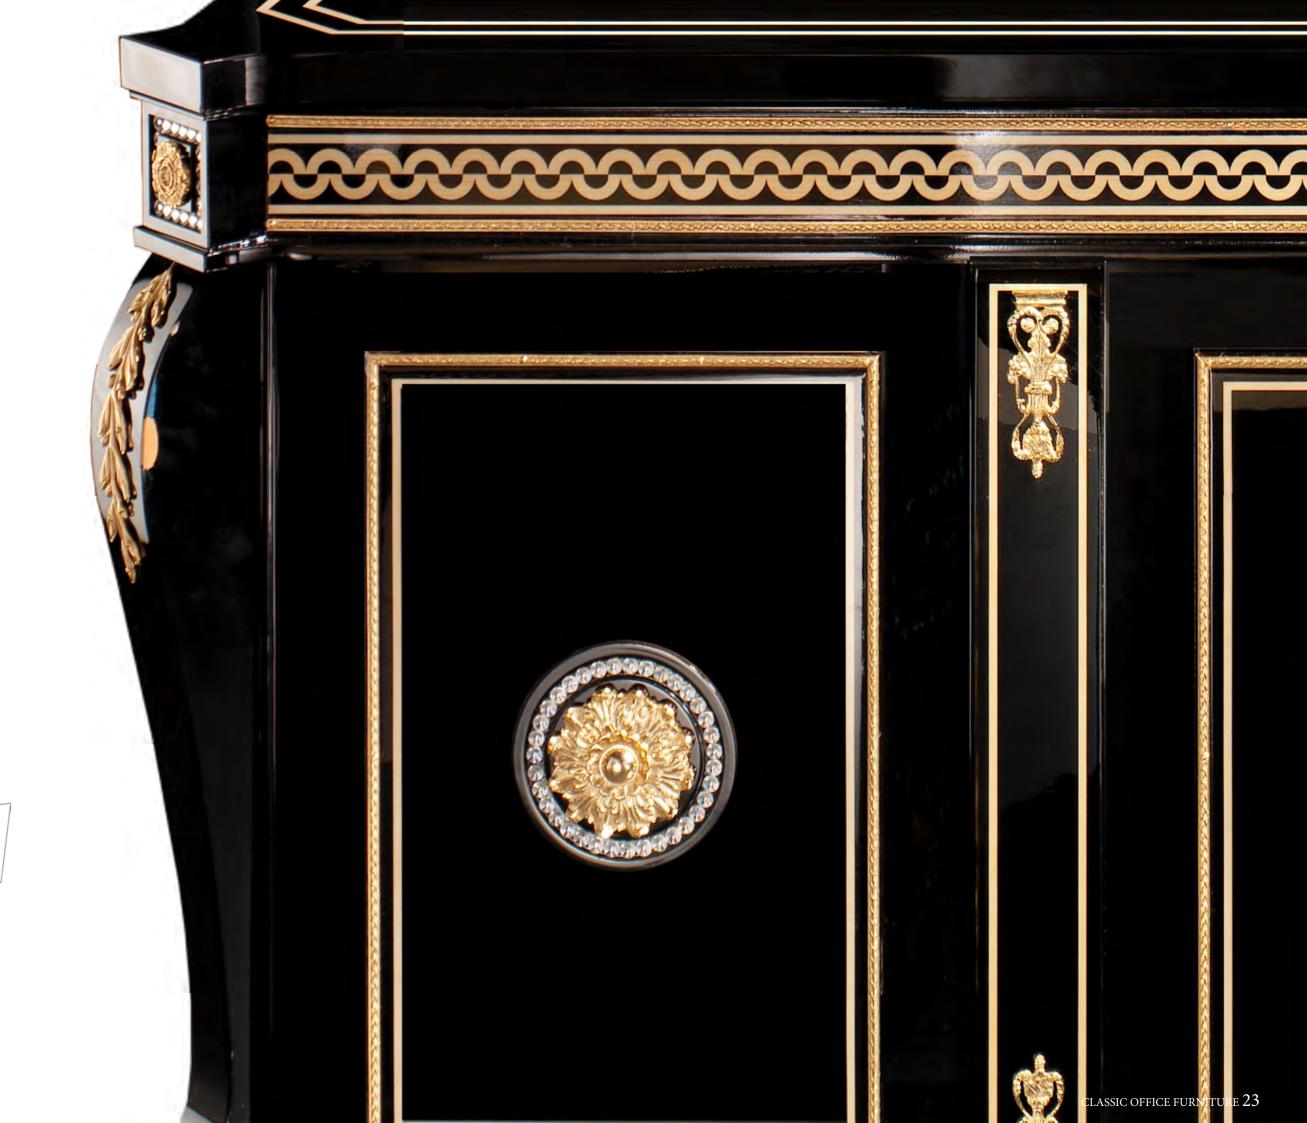

WELLINGTON COLLECTION WELLINGTON COLLECTION

16 CLASSIC OFFICE FURNITURE 17

SWAROVSKI E L E M E N T S NEVA COLLECTION NEVA COLLECTION

24 CLASSIC OFFICE FURNITURE 25

**NEVA COLLECTION NEVA COLLECTION** 

PC Desk Ref.: 2421.0 Height: 81 cm / 31,89" Width: 96 cm / 37,80"