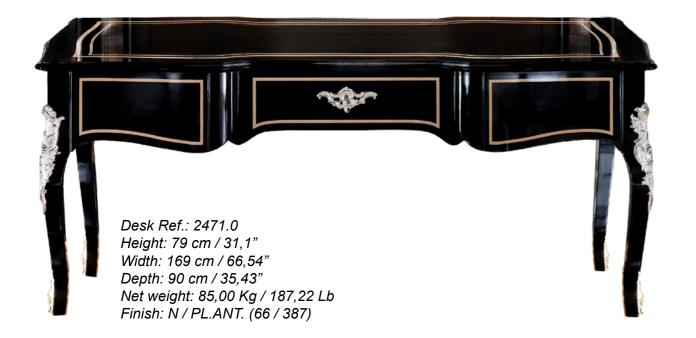

## **SINGULAR PIECES COLLECTION**

Armchair Ref.: 2473.0 Height: 110 cm / 43,31" Width: 62 cm / 24,41" Depth: 58 cm / 22,83" Net weight: 12,00 Kg / 26,43 Lb

Finish: N / PL.ANT. (66 / 387)

Chair Ref.: 2474.0 Height: 114 cm / 44,88" Width: 60 cm / 23,62" Depth: 58 cm / 22,83" Net weight: 10,00 Kg / 22,03 Lb Finish: N / PL.ANT. (66 / 387)