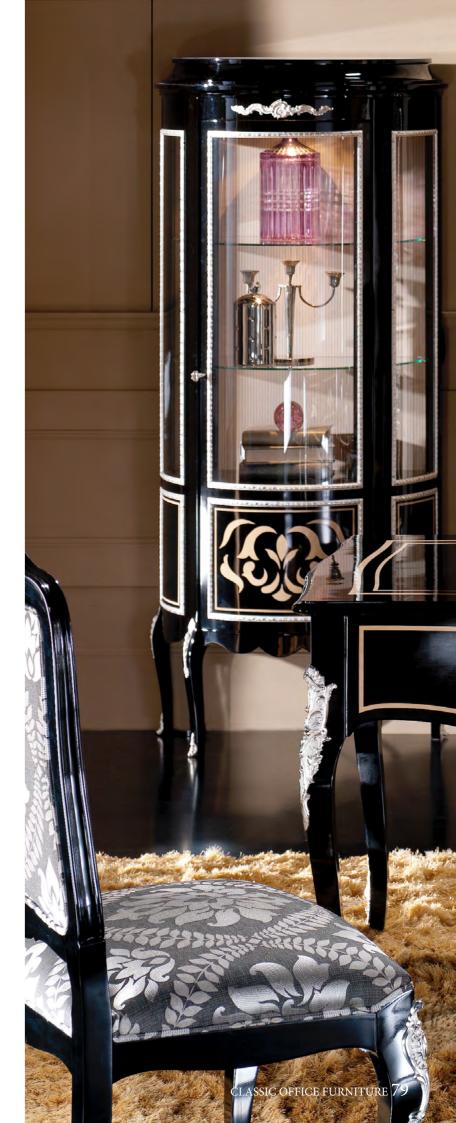

## **SINGULAR PIECES COLLECTION**

Armchair Ref.: 2473.0 Height: 110 cm / 43,31" Width: 62 cm / 24,41" Depth: 58 cm / 22,83" Net weight: 12,00 Kg / 26,43 Lb

Finish: N / PL.ANT. (66 / 387)

Chair Ref.: 2474.0 Height: 114 cm / 44,88" Width: 60 cm / 23,62" Depth: 58 cm / 22,83" Net weight: 10,00 Kg / 22,03 Lb Finish: N / PL.ANT. (66 / 387)

Cabinet Ref.: 2472.0 Height: 172 cm / 67,72" Width: 75 cm / 29,53" Depth: 37 cm / 14,57" Net weight: 66,00 Kg / 145,37 Lb Finish: N / PL.ANT. (66 / 387)