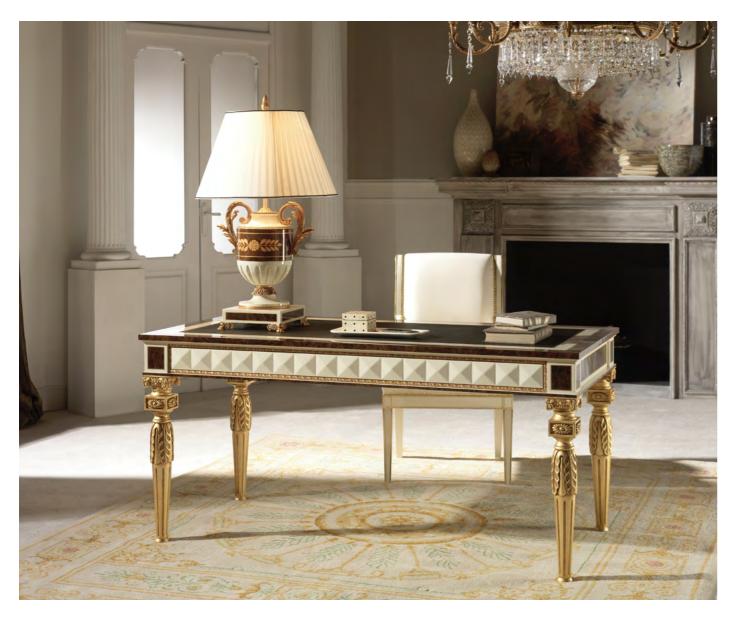

### **BELGRAVIA COLLECTION**

Desk Ref.: 50051.0 Height: 79 cm / 31,1" Width: 172 cm / 67,72" Depth: 80 cm / 31,5"

Net weight: 70,00 Kg / 154,19 Lb Finish: BEL.OF (488/55)

Armchair Ref.: 50035.0 Height: 98 cm / 38,58" Width: 47 cm / 18,5" Depth: 62 cm / 24,41" Net weight: 12,00 Kg / 26,43 Lb Finish: BEL.OF (488/55)