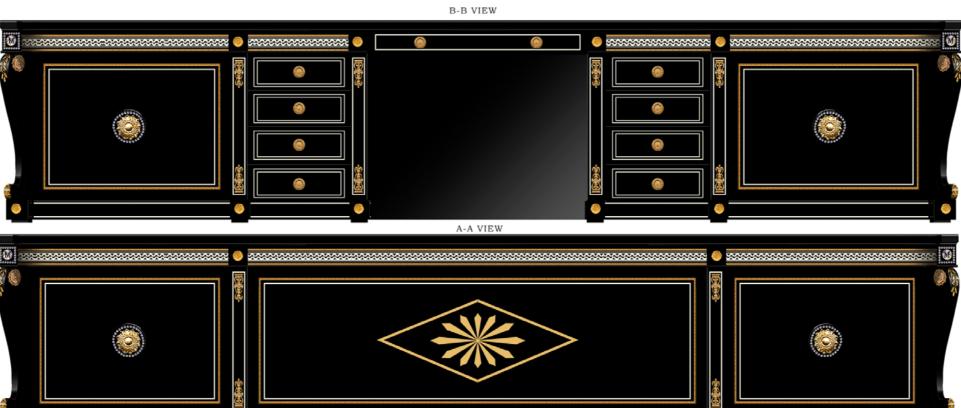

### **BESPOKE DESK**

Desk- Ref.: 2418.E Height: 80 cm/ 31,50" Width: 385 cm/ 151,58" Depth: 200 cm/ 78,74"

Finish: N/D.B (66/67)

NEVA COLLECTION NEVA COLLECTION

32 CLASSIC OFFICE FURNITURE 33

**NEVA COLLECTION NEVA COLLECTION** 