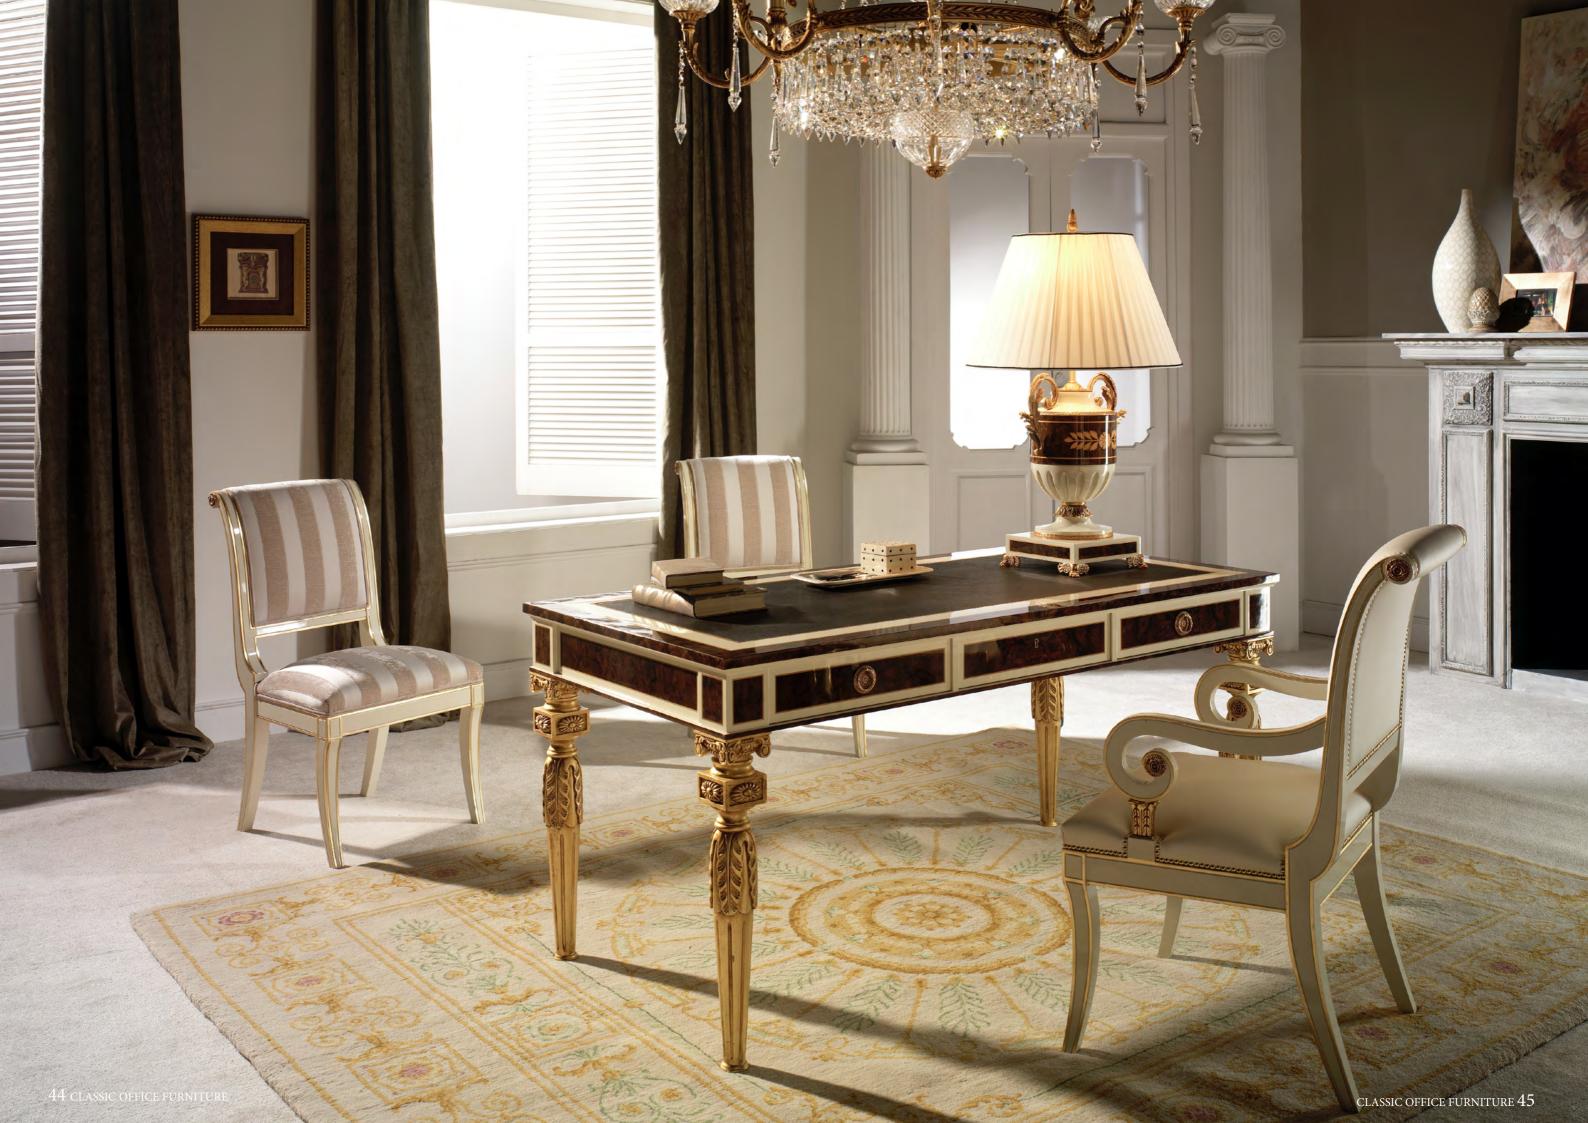

### **BELGRAVIA COLLECTION**

Desk Ref.: 50051.0 Height: 79 cm / 31,1" Width: 172 cm / 67,72" Depth: 80 cm / 31,5"

Net weight: 70,00 Kg / 154,19 Lb Finish: BEL.OF (488/55)

Armchair Ref.: 50035.0 Height: 98 cm / 38,58" Width: 47 cm / 18,5" Depth: 62 cm / 24,41" Net weight: 12,00 Kg / 26,43 Lb Finish: BEL.OF (488/55)