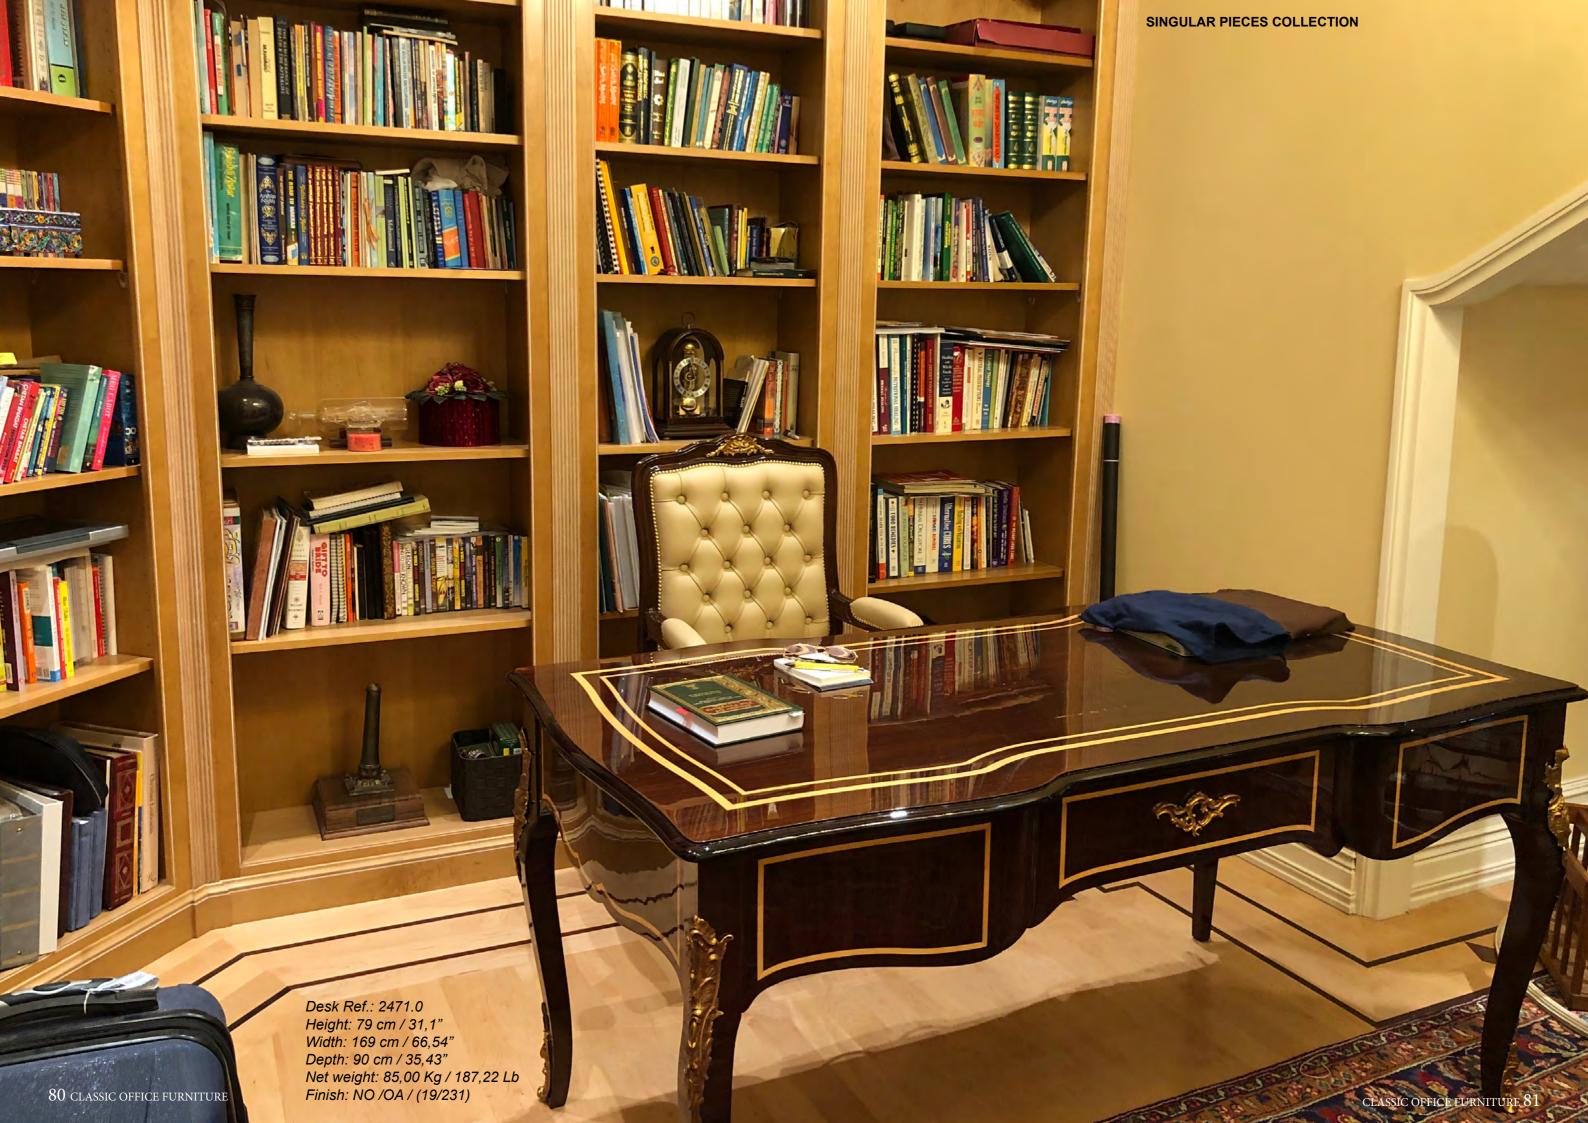

## SINGULAR PIECES COLLECTION

82 CLASSIC OFFICE FURNITURE

Desk Ref.: 50456.0 Height: 82 cm / 32,28" Width: 170 cm / 66,93" Depth: 80 cm / 31,5" Net weight: 82,00 Kg / 180,62 Lb Finish: N.DIF.B / OA (558/231)