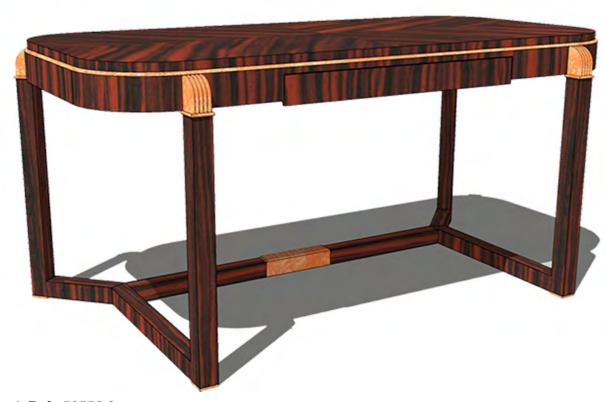

Finish: PZ.M / PLA.B (471/4)

Suggested fabric: 245.093

108 CLASSIC OFFICE FURNITURE 109

**CRETA COLLECTION CRETA COLLECTION** 

Desk Ref.: 50556.0 Height: 78 cm / 30,71" Width: 162 cm / 63,78" Depth: 80 cm / 31,5"

Net weight: 150,00 Kg / 330,40 Lb Finish:MAK.B (486)

Chair Ref.: 50555.0 Height: 90 cm /35,43" Width: 65 cm / 25,59" Depth: 65 cm / 25,59" Net weight: 15,00 Kg / 33,40 Lb Finish:MAK.B (486)

Bookcase Ref.: 50557.0 Height: 155 cm / 61,02" Width: 163 cm / 64,17 " Depth: 46 cm / 18,11" Net weight: 100,00 Kg / 220,26 Lb Finish: MAK.B (486)