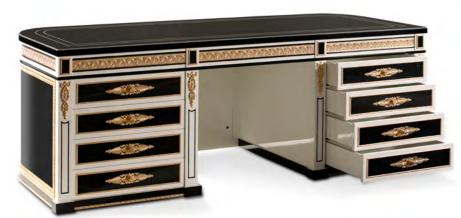

### **WELLINGTON COLLECTION**

Desk - Ref.: 50372.2 Height: 81 cm / 31,89" Width: 218 cm / 85,83"

Depth: 90 cm / 35,43" Net weight: 272,00 Kg / 599,12 Lb Finish: WE.W / D.B (536/67)

Desk - Ref.: 50372.0 Height: 81 cm / 31,89" Width: 218 cm / 85,83" Depth: 90 cm / 35,43" Net weight: 272,00 Kg / 599,12 Lb Finish: WE.L./DB (535/67)

### **WELLINGTON COLLECTION**

**MATERIALS:** HIGH GLOSS BLACK PIANO, WITH POLISHED BRASS CASTED BRONZE ORNAMENTS, METALLIC STRUCTURE AND CARVINGS DECORATED WITH ANTIQUE GOLD LEAF.

**MATERIALS:** HIGH GLOSS BLACK PIANO AND WHITE, WITH POLISHED BRASS CASTED BRONZE ORNAMENTS AND CARVINGS DECORATED WITH ANTIQUE GOLD LEAF.