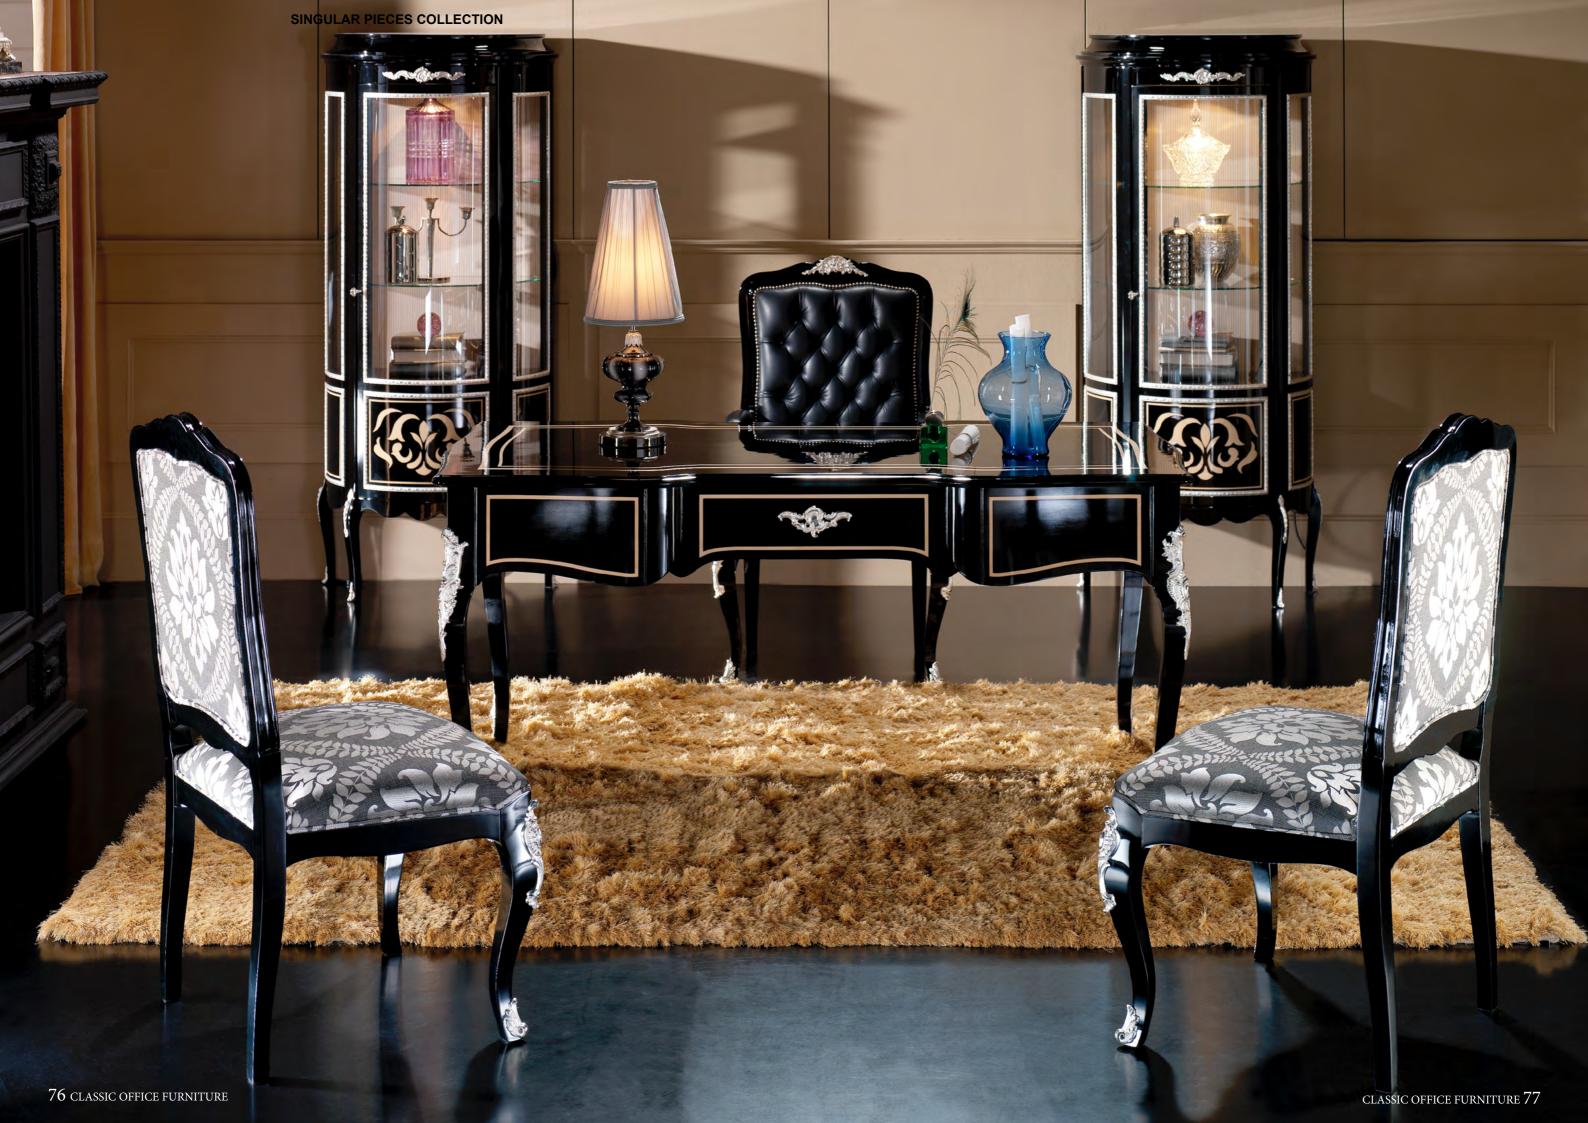

## **SINGULAR PIECES COLLECTION**

Armchair Ref.: 2473.0 Height: 110 cm / 43,31" Width: 62 cm / 24,41" Depth: 58 cm / 22,83" Net weight: 12,00 Kg / 26,43 Lb

Finish: N / PL.ANT. (66 / 387)

Chair Ref.: 2474.0 Height: 114 cm / 44,88" Width: 60 cm / 23,62" Depth: 58 cm / 22,83" Net weight: 10,00 Kg / 22,03 Lb Finish: N / PL.ANT. (66 / 387)

Cabinet Ref.: 2472.0 Height: 172 cm / 67,72" Width: 75 cm / 29,53" Depth: 37 cm / 14,57" Net weight: 66,00 Kg / 145,37 Lb Finish: N / PL.ANT. (66 / 387)