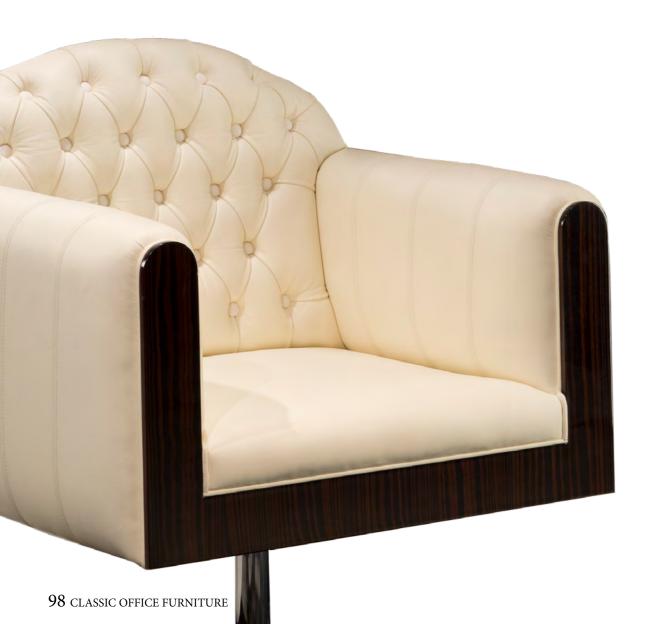

## **GATSBY COLLECTION**

Easy Chair Ref.: 50265.0 Height: 96 cm / 37,8" Width: 83 cm / 32,68" Depth: 78 cm / 30,71" Net weight: 32,00 Kg / 70,48 Lb Finish: MAK.B / PLA.ANT (486 /387)

Desk Ref.: 50164.0 Height: 78 cm / 30,71" Width: 165 cm / 64,96" Depth: 70 cm / 27,56" Net weight: 120,00 Kg / 264,32 Lb Finish: MAK.B / PLA.B (486 /4)

ST.TROPEZ COLLECTION

Net weight: 11,00 Kg / 24,23 Lb Finish: PZ.M / PLA.B (471/4)

Suggested fabric: 245.093

Armchair Ref.: 50025.0 Height: 100 cm / 39,37" Width: 67 cm / 26,38"

Depth: 62 cm / 24,41"

Net weight: 14,00 Kg / 30,84 Lb