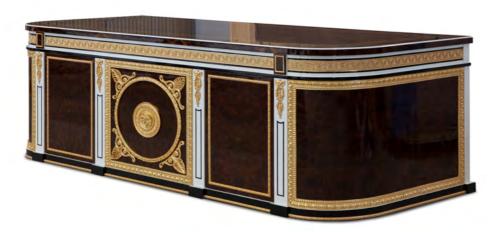

Bookcase - Ref.: 50373.0 Height: 210 cm / 82,68"

Width: 250 cm / 98,43"

Depth: 45 cm / 17,72"

Net weight: 311 Kg / 685,02 Lb

Finish: WE.L./DB (535/67)

WELLINGTON COLLECTION WELLINGTON COLLECTION

14 CLASSIC OFFICE FURNITURE 15