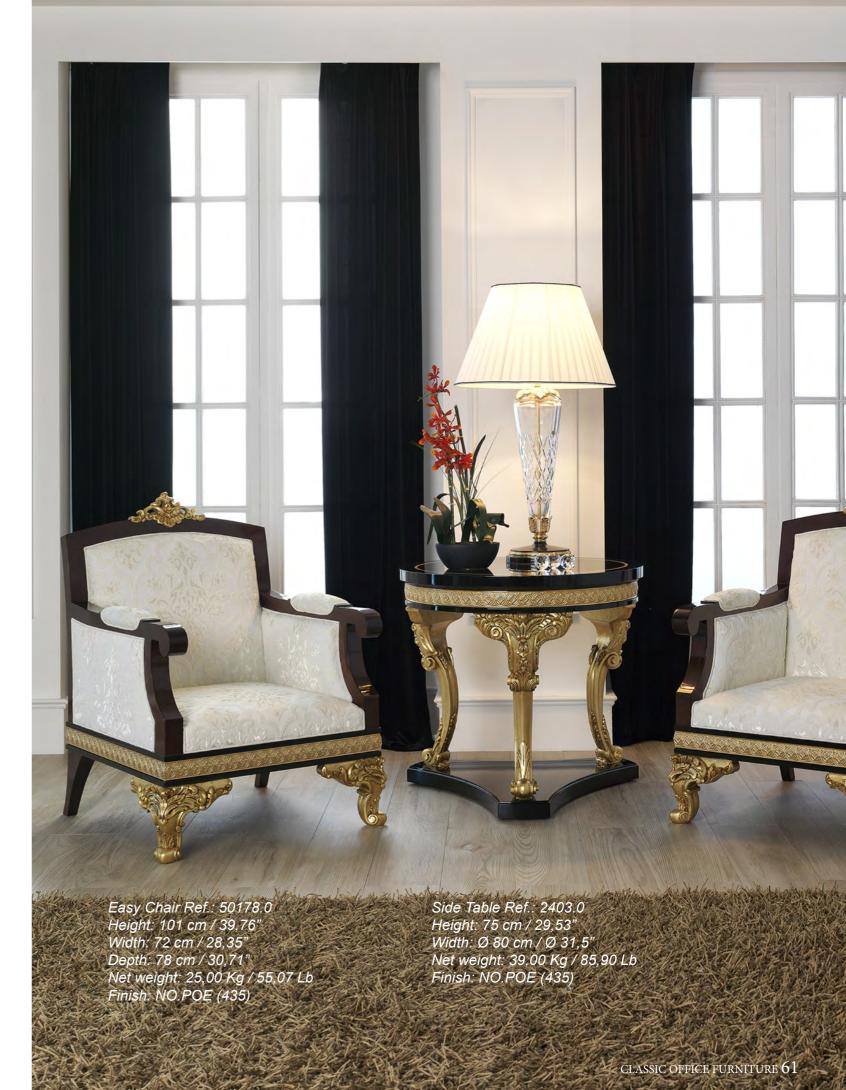

Armchair Ref.: 2410.0 Height: 115 cm / 45,28" Width: 72 cm / 28,35" Depth: 61 cm / 24,02"

Net weight: 11,00 Kg / 24,23 Lb Finish: NO.POE (435)