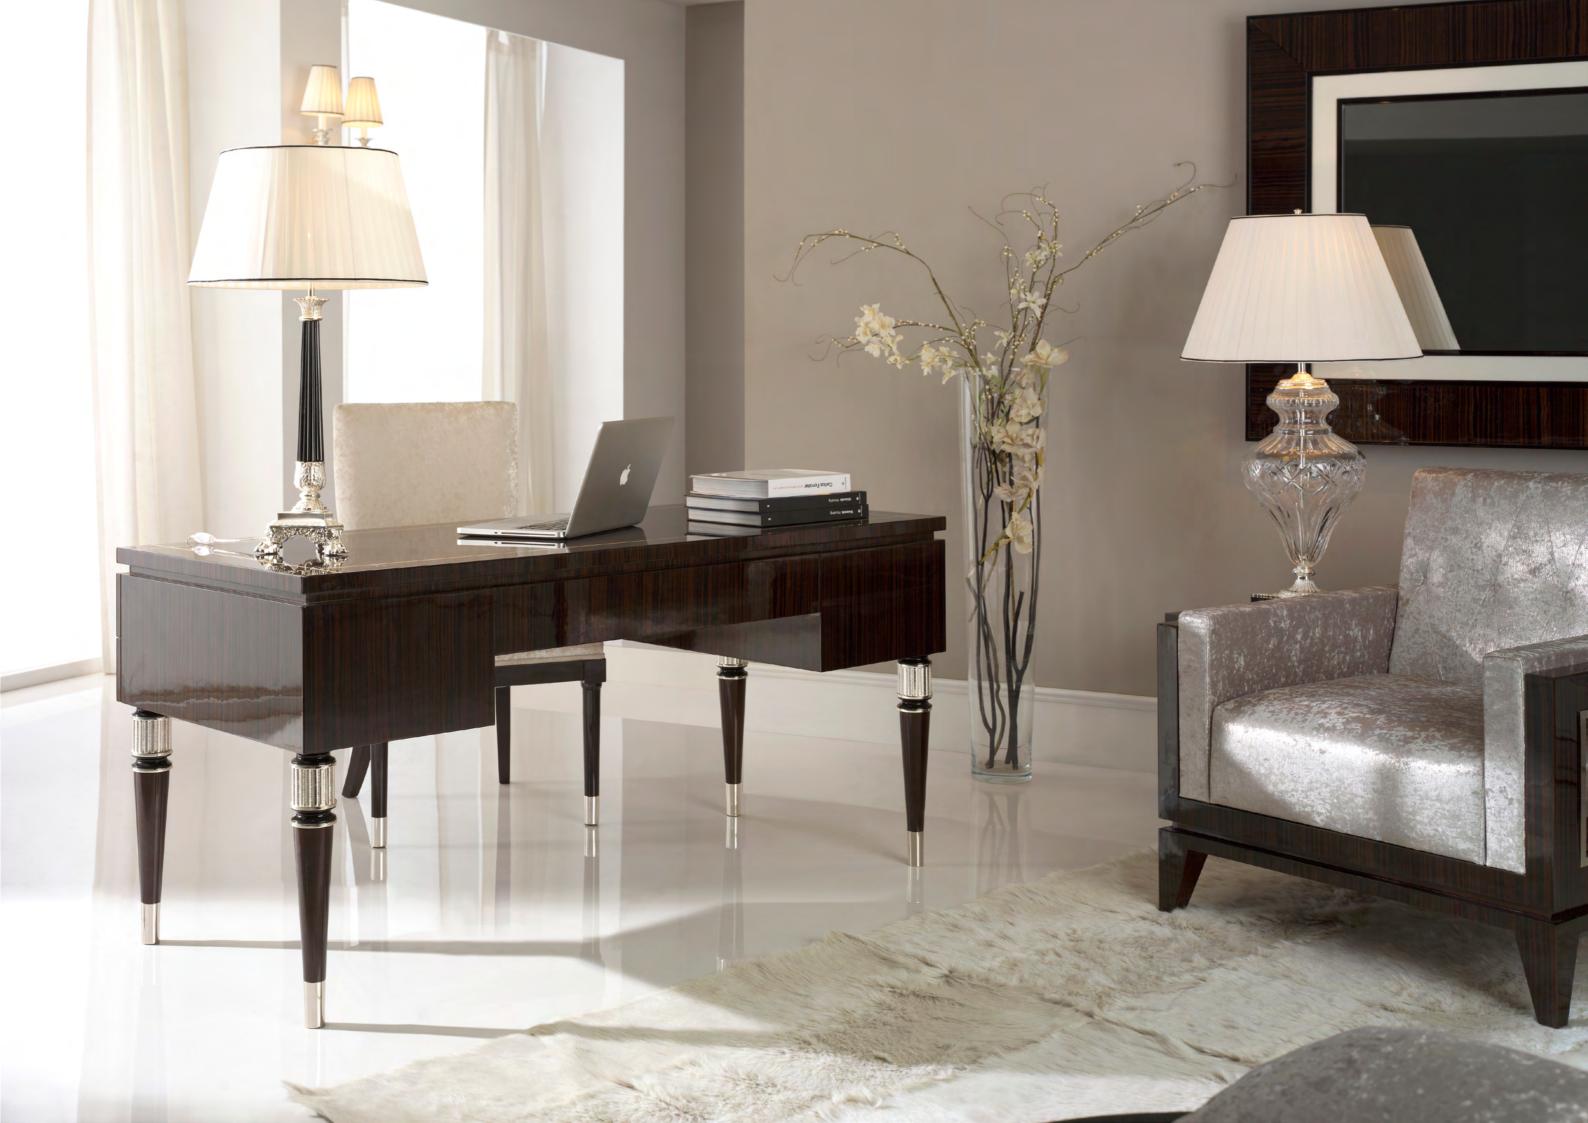

ST.TROPEZ COLLECTION

Net weight: 11,00 Kg / 24,23 Lb Finish: PZ.M / PLA.B (471/4)

Suggested fabric: 245.093

Armchair Ref.: 50025.0 Height: 100 cm / 39,37" Width: 67 cm / 26,38"

Depth: 62 cm / 24,41"

Net weight: 14,00 Kg / 30,84 Lb

Finish: PZ.M / PLA.B (471/4)

Suggested fabric: 245.093

108 CLASSIC OFFICE FURNITURE 109

**CRETA COLLECTION CRETA COLLECTION** 

Desk Ref.: 50556.0 Height: 78 cm / 30,71" Width: 162 cm / 63,78" Depth: 80 cm / 31,5"