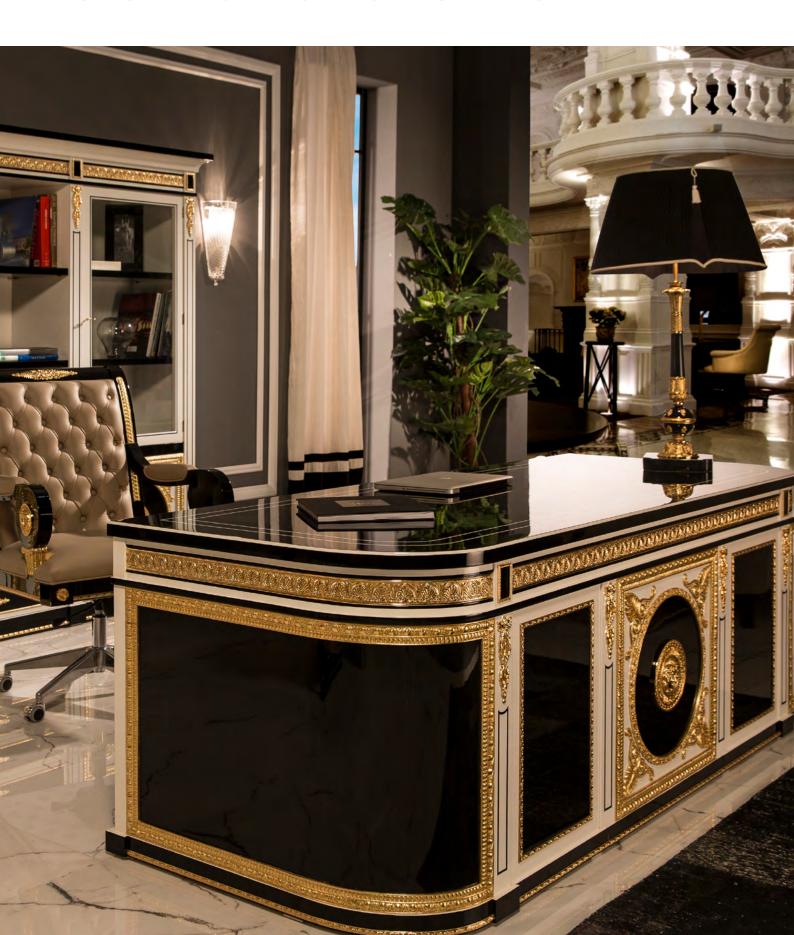

# Wellington OFFICE FURNITURE

The Wellington Collection is also a Neo-classical creation inspired by the Imperial era characterised by bronze ornaments with a gold finish, intricately inlaid table tops, chairs with elegantly shaped backs and the entire collection is carvings decorated with antique gold leaf.

### **WELLINGTON COLLECTION**

Desk - Ref.: 50372.2 Height: 81 cm / 31,89" Width: 218 cm / 85,83"

Depth: 90 cm / 35,43" Net weight: 272,00 Kg / 599,12 Lb Finish: WE.W / D.B (536/67)

Desk - Ref.: 50372.0 Height: 81 cm / 31,89" Width: 218 cm / 85,83" Depth: 90 cm / 35,43" Net weight: 272,00 Kg / 599,12 Lb Finish: WE.L./DB (535/67)

### **WELLINGTON COLLECTION**

**MATERIALS:** HIGH GLOSS BLACK PIANO, WITH POLISHED BRASS CASTED BRONZE ORNAMENTS, METALLIC STRUCTURE AND CARVINGS DECORATED WITH ANTIQUE GOLD LEAF.

**MATERIALS:** HIGH GLOSS BLACK PIANO AND WHITE, WITH POLISHED BRASS CASTED BRONZE ORNAMENTS AND CARVINGS DECORATED WITH ANTIQUE GOLD LEAF.