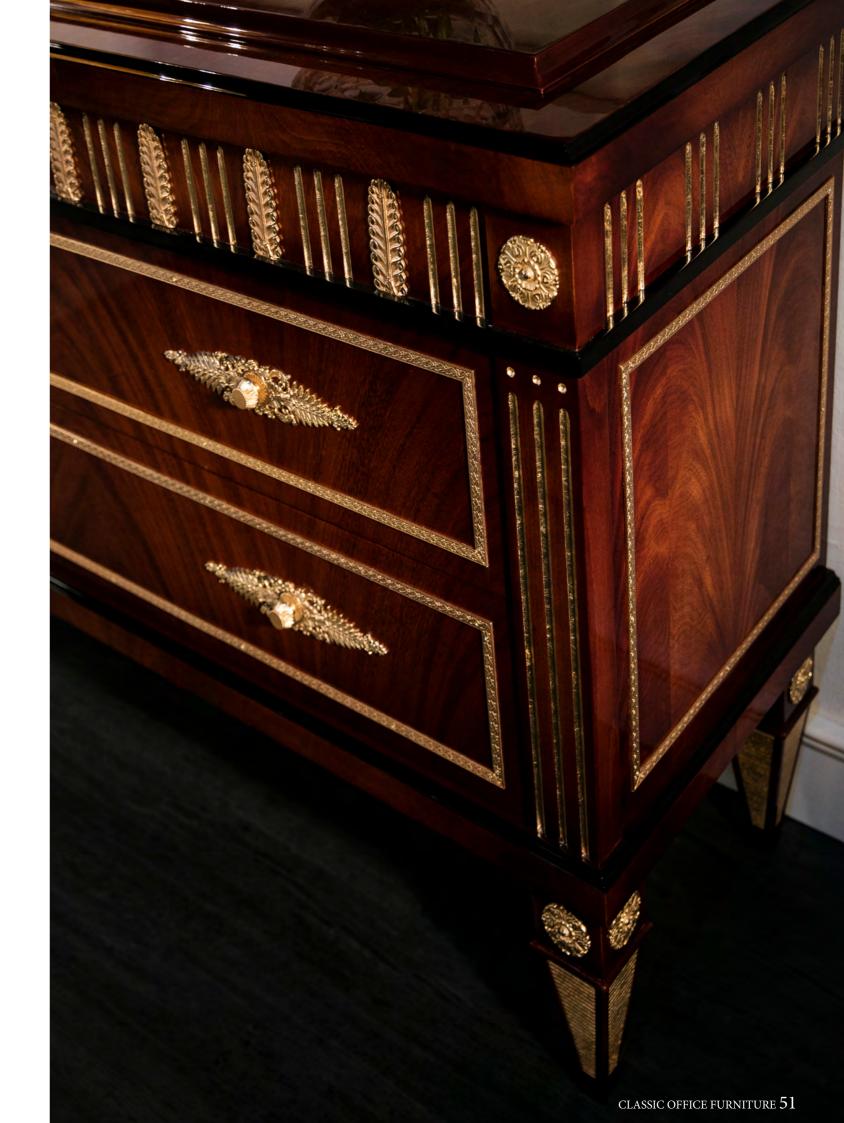

In this collection the natural Cerejeida veneer is combined with ornamental details in hand-case bronze and decorated in Antique Gol