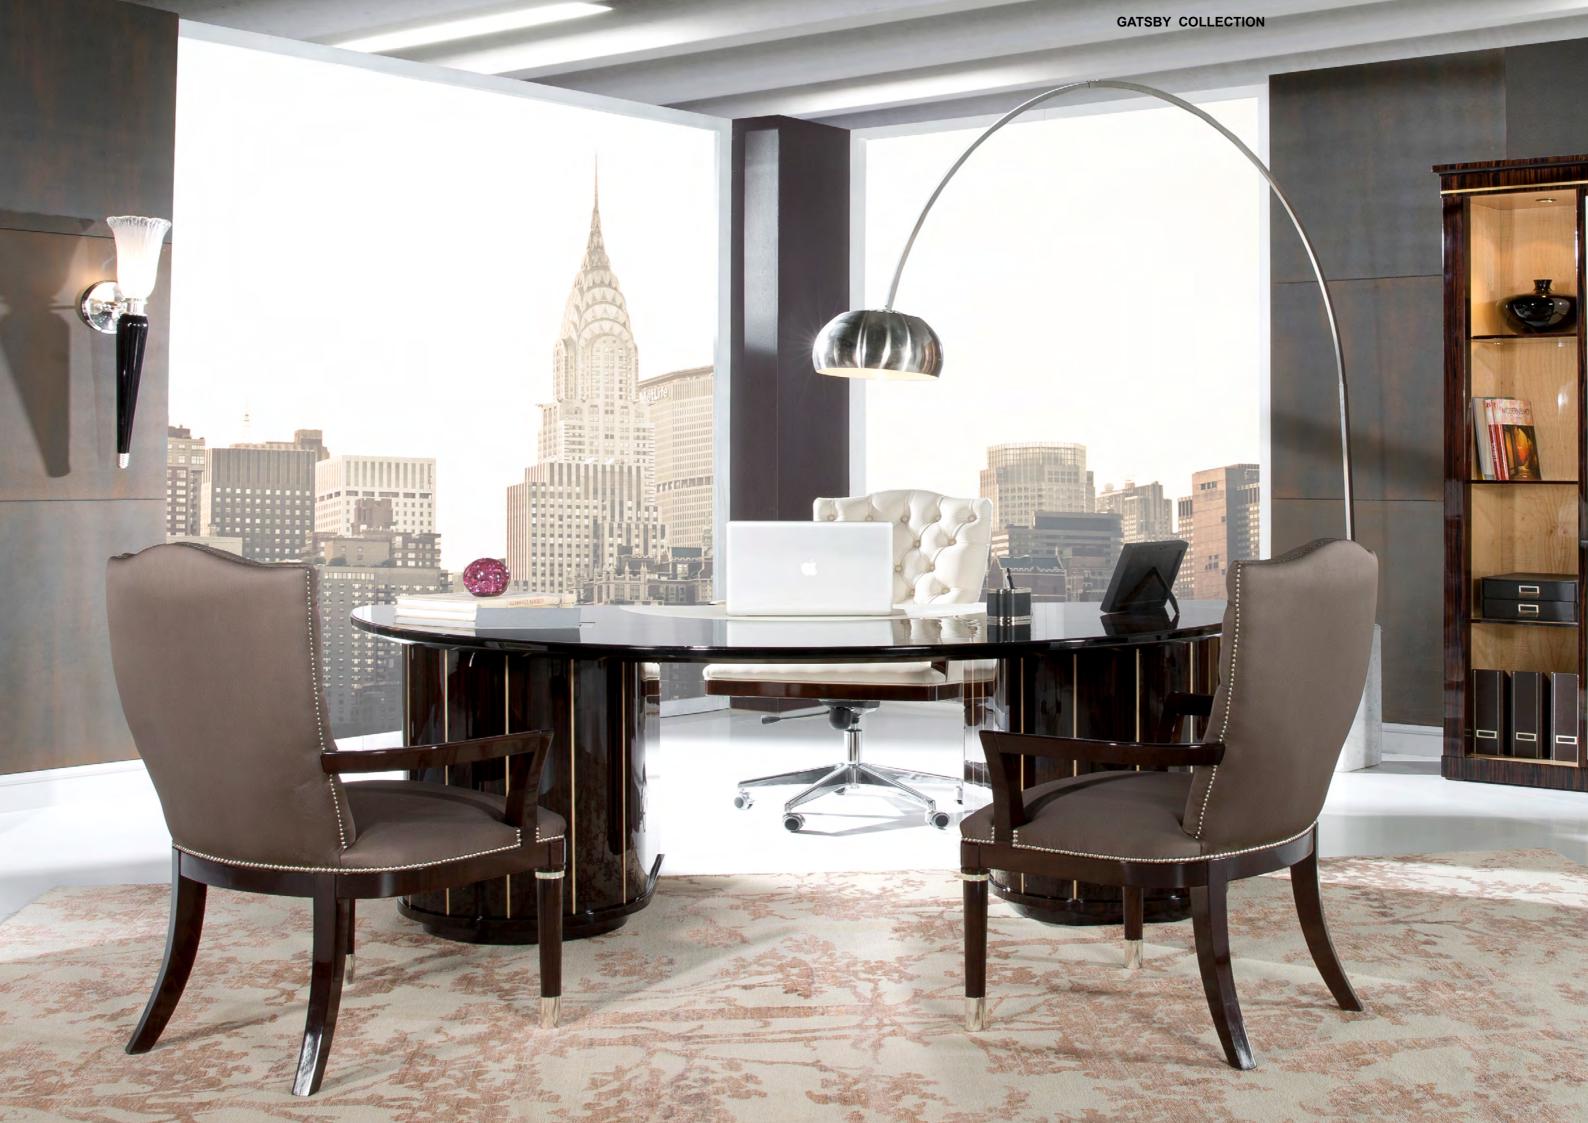

## SINGULAR PIECES COLLECTION

GATSBY COLLECTION GATSBY COLLECTION

90 CLASSIC OFFICE FURNITURE

Bookcase Ref.: 50358.0 Height: 230 cm / 90,55" Width: 240 cm / 94,49" Depth: 43 cm / 16,93" Net weight: 244,00 Kg / 537,44 Lb Finish: MAK.B / AC.B (486 /477)

## **GATSBY COLLECTION**

Easy Chair Ref.: 50265.0 Height: 96 cm / 37,8" Width: 83 cm / 32,68" Depth: 78 cm / 30,71" Net weight: 32,00 Kg / 70,48 Lb Finish: MAK.B / PLA.ANT (486 /387)

Desk Ref.: 50164.0 Height: 78 cm / 30,71" Width: 165 cm / 64,96" Depth: 70 cm / 27,56" Net weight: 120,00 Kg / 264,32 Lb Finish: MAK.B / PLA.B (486 /4)