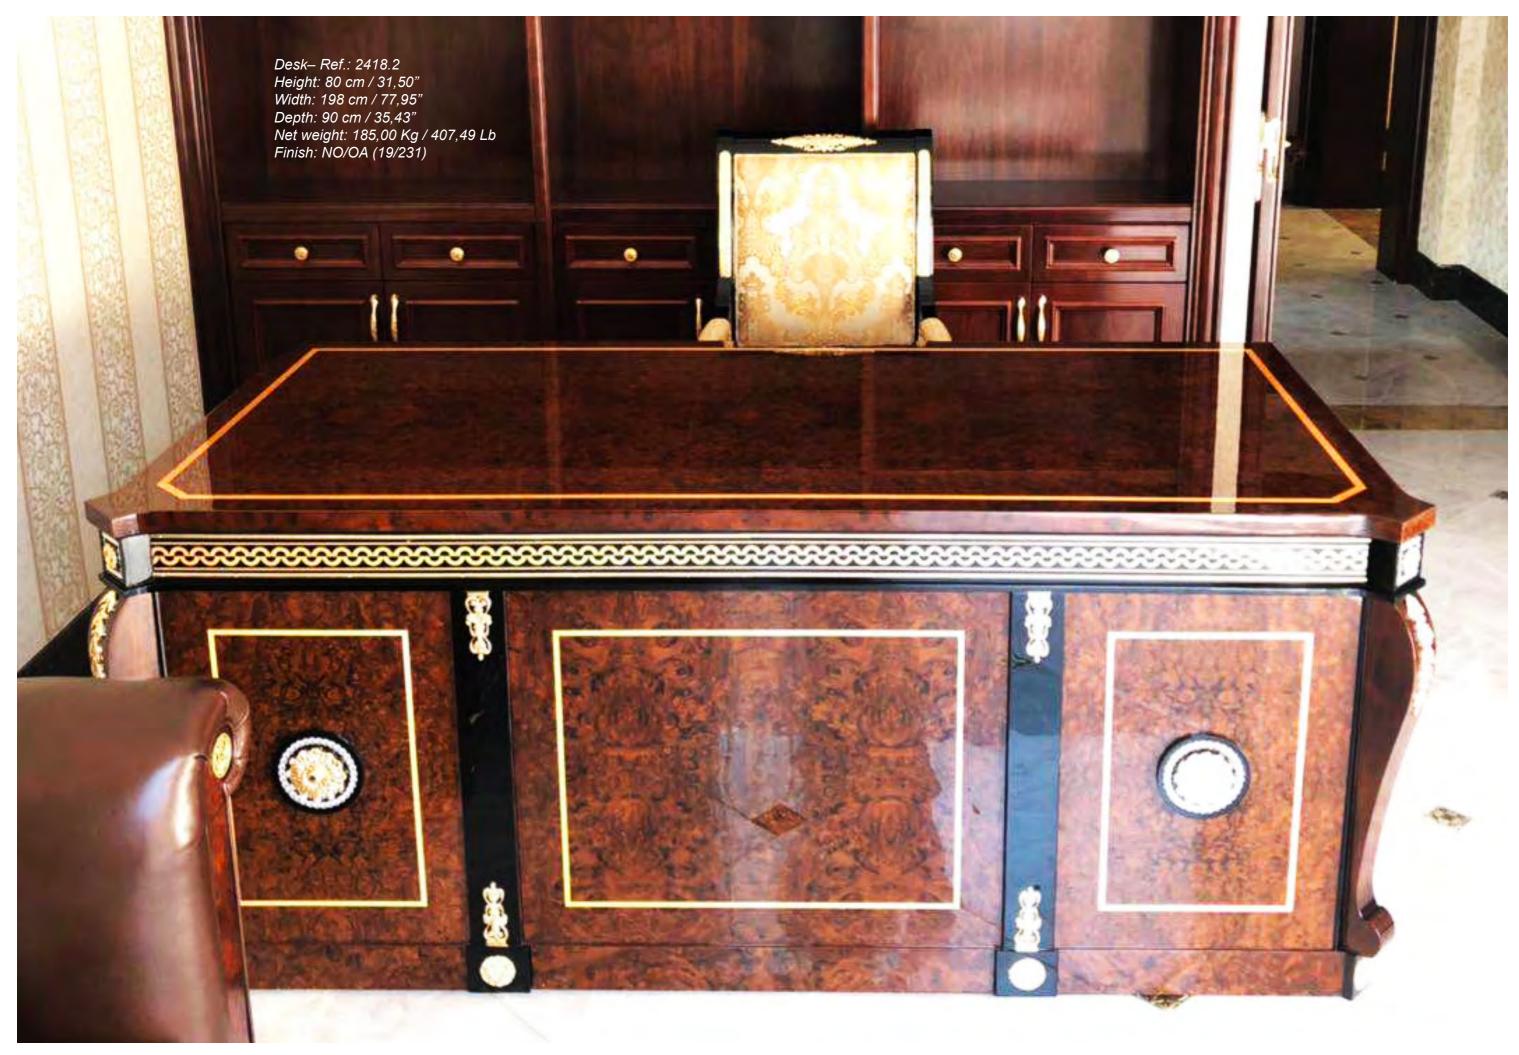

Net weight: 221,00 Kg / 486,78 Lb

Finish: NO/OA (19/231)

Suggested Fabric: 241.220