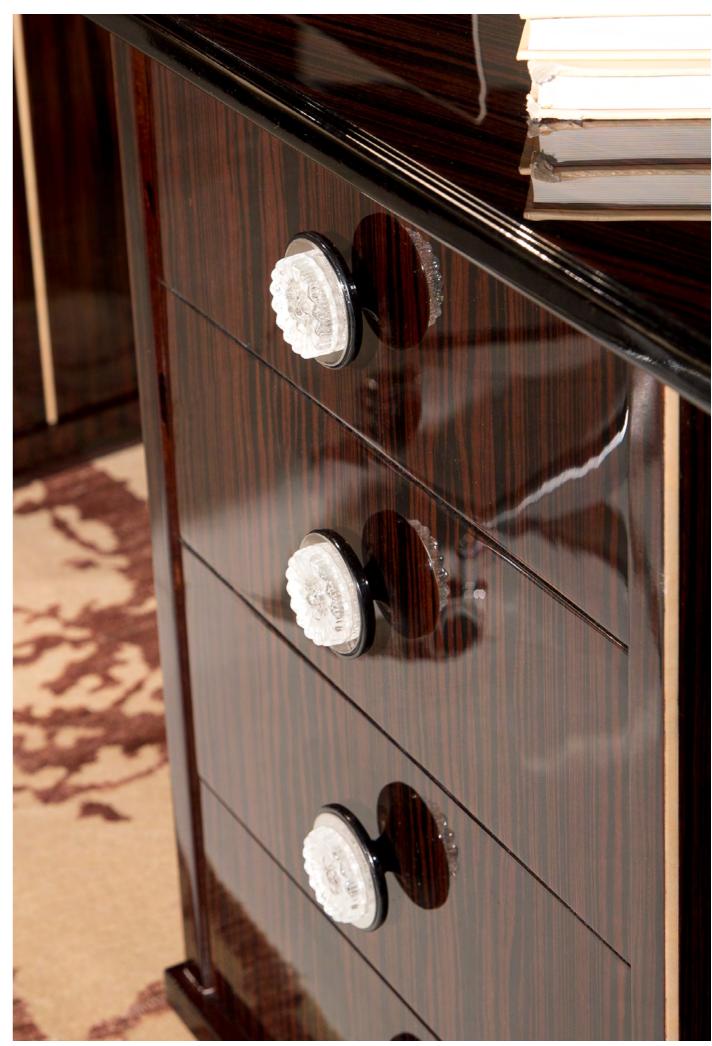

Chest of drawers Ref.: 50316.0 Height: 131 cm / 51,57" Width: 83 cm / 32,68" Depth: 48 cm / 18,9" Net weight: 102,00 Kg / 224,67 Lb Finish: MAK.B / PL.B/ AC.B (486 /531)