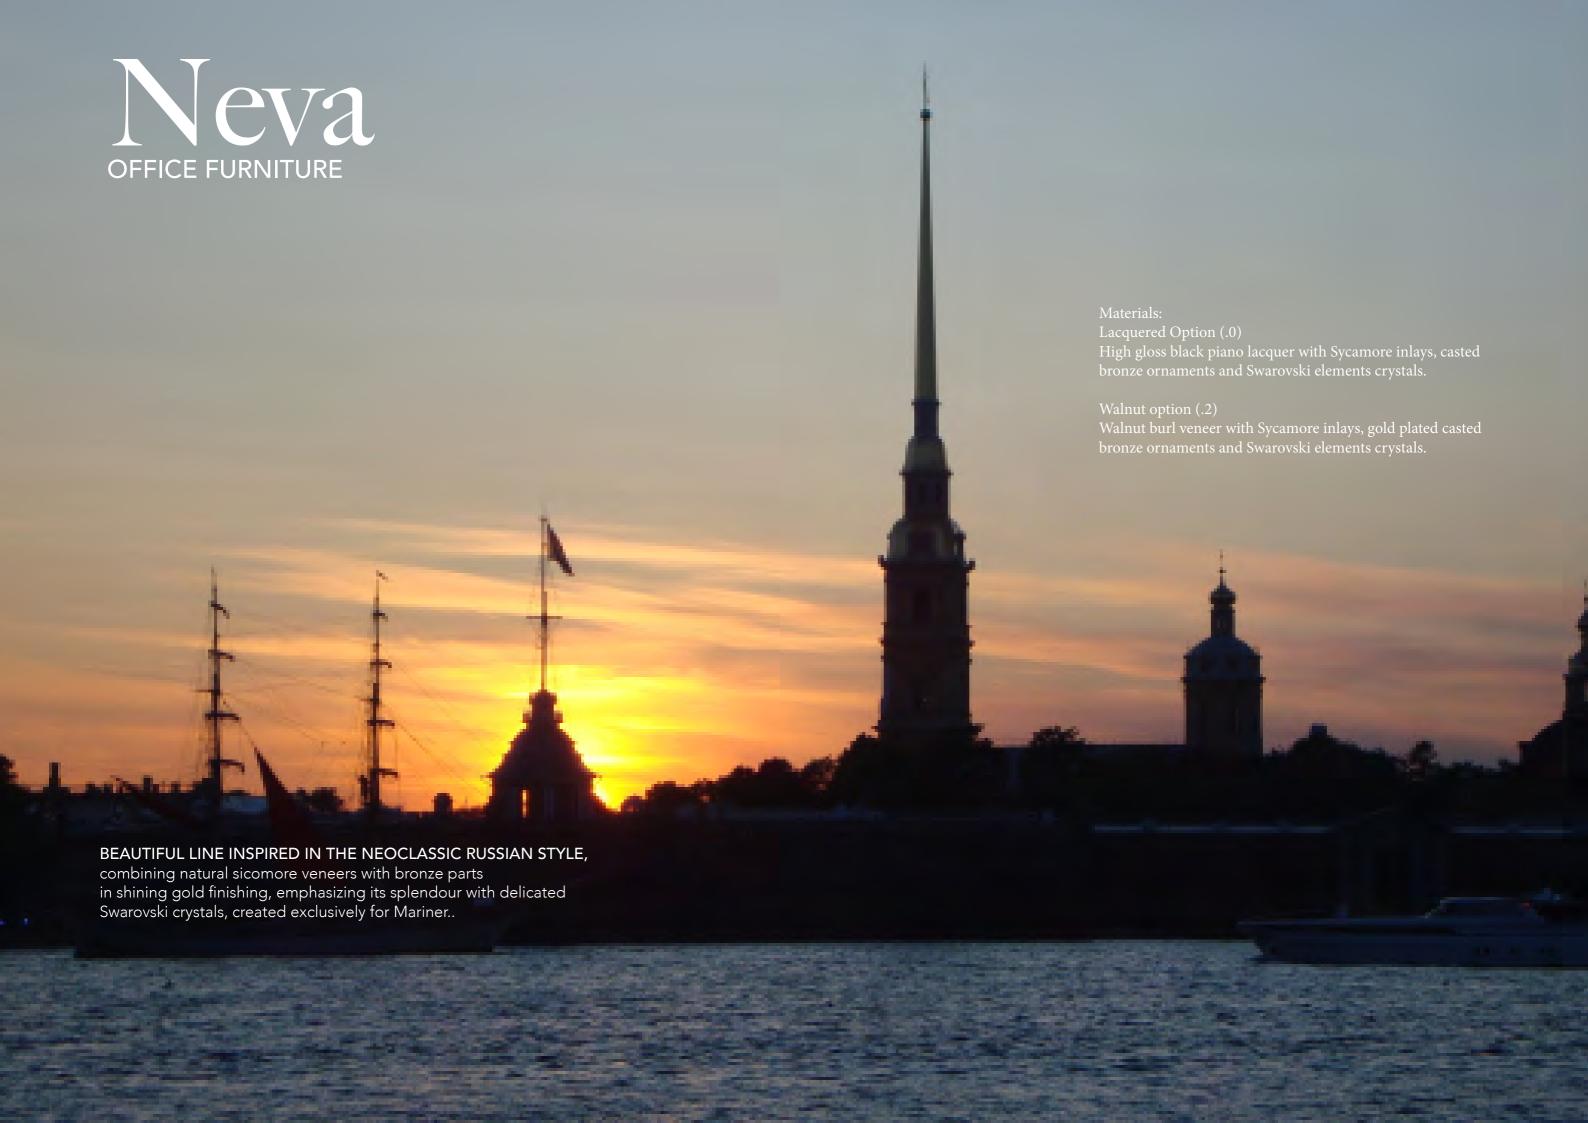

WELLINGTON COLLECTION WELLINGTON COLLECTION

16 CLASSIC OFFICE FURNITURE 17

SWAROVSKI E L E M E N T S NEVA COLLECTION NEVA COLLECTION

24 CLASSIC OFFICE FURNITURE 25

**NEVA COLLECTION NEVA COLLECTION** 

PC Desk Ref.: 2421.0 Height: 81 cm / 31,89" Width: 96 cm / 37,80"