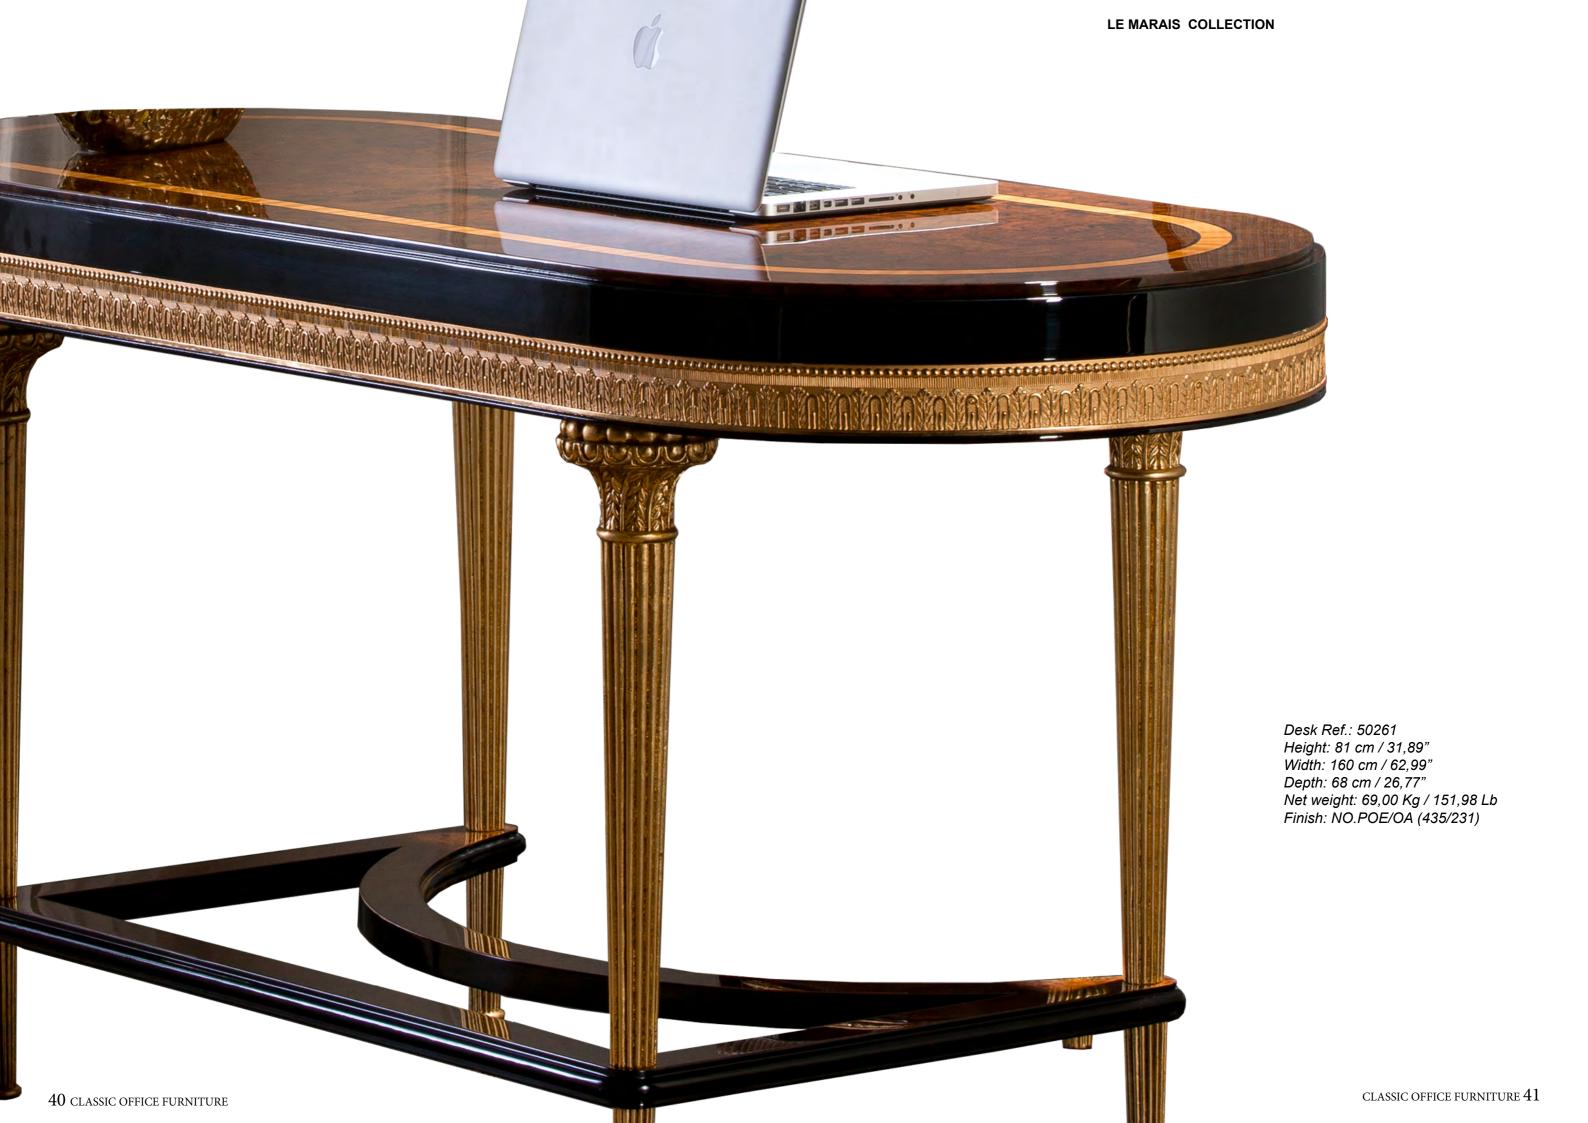

### **BELGRAVIA COLLECTION**

Desk Ref.: 50051.0 Height: 79 cm / 31,1" Width: 172 cm / 67,72" Depth: 80 cm / 31,5"

Net weight: 70,00 Kg / 154,19 Lb Finish: BEL.OF (488/55)

Armchair Ref.: 50035.0 Height: 98 cm / 38,58" Width: 47 cm / 18,5" Depth: 62 cm / 24,41" Net weight: 12,00 Kg / 26,43 Lb Finish: BEL.OF (488/55)