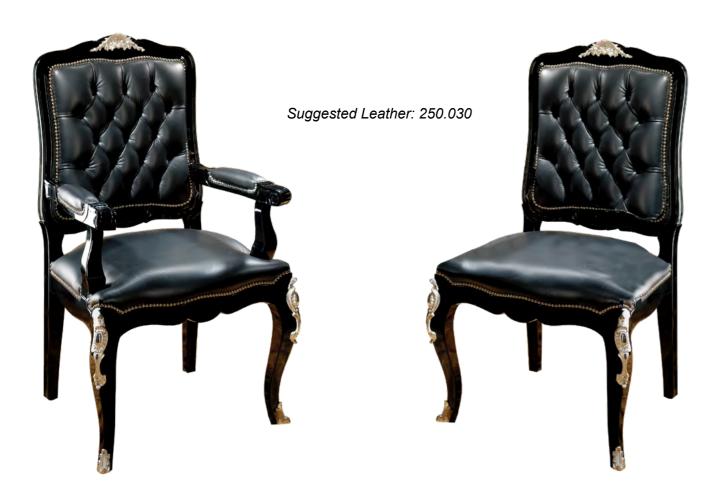

## **SINGULAR PIECES COLLECTION**

Armchair Ref.: 2473.0 Height: 110 cm / 43,31" Width: 62 cm / 24,41" Depth: 58 cm / 22,83" Net weight: 12,00 Kg / 26,43 Lb

Finish: N / PL.ANT. (66 / 387)

Chair Ref.: 2474.0 Height: 114 cm / 44,88" Width: 60 cm / 23,62" Depth: 58 cm / 22,83" Net weight: 10,00 Kg / 22,03 Lb Finish: N / PL.ANT. (66 / 387)