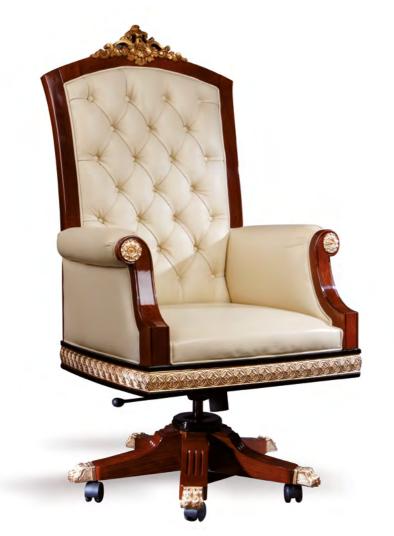

### **WELLINGTON COLLECTION**

Desk - Ref.: 50372.2 Height: 81 cm / 31,89" Width: 218 cm / 85,83"

Depth: 90 cm / 35,43" Net weight: 272,00 Kg / 599,12 Lb Finish: WE.W / D.B (536/67)

Desk - Ref.: 50372.0 Height: 81 cm / 31,89" Width: 218 cm / 85,83" Depth: 90 cm / 35,43" Net weight: 272,00 Kg / 599,12 Lb Finish: WE.L./DB (535/67)

### **WELLINGTON COLLECTION**

**MATERIALS:** HIGH GLOSS BLACK PIANO, WITH POLISHED BRASS CASTED BRONZE ORNAMENTS, METALLIC STRUCTURE AND CARVINGS DECORATED WITH ANTIQUE GOLD LEAF.

**MATERIALS:** HIGH GLOSS BLACK PIANO AND WHITE, WITH POLISHED BRASS CASTED BRONZE ORNAMENTS AND CARVINGS DECORATED WITH ANTIQUE GOLD LEAF.