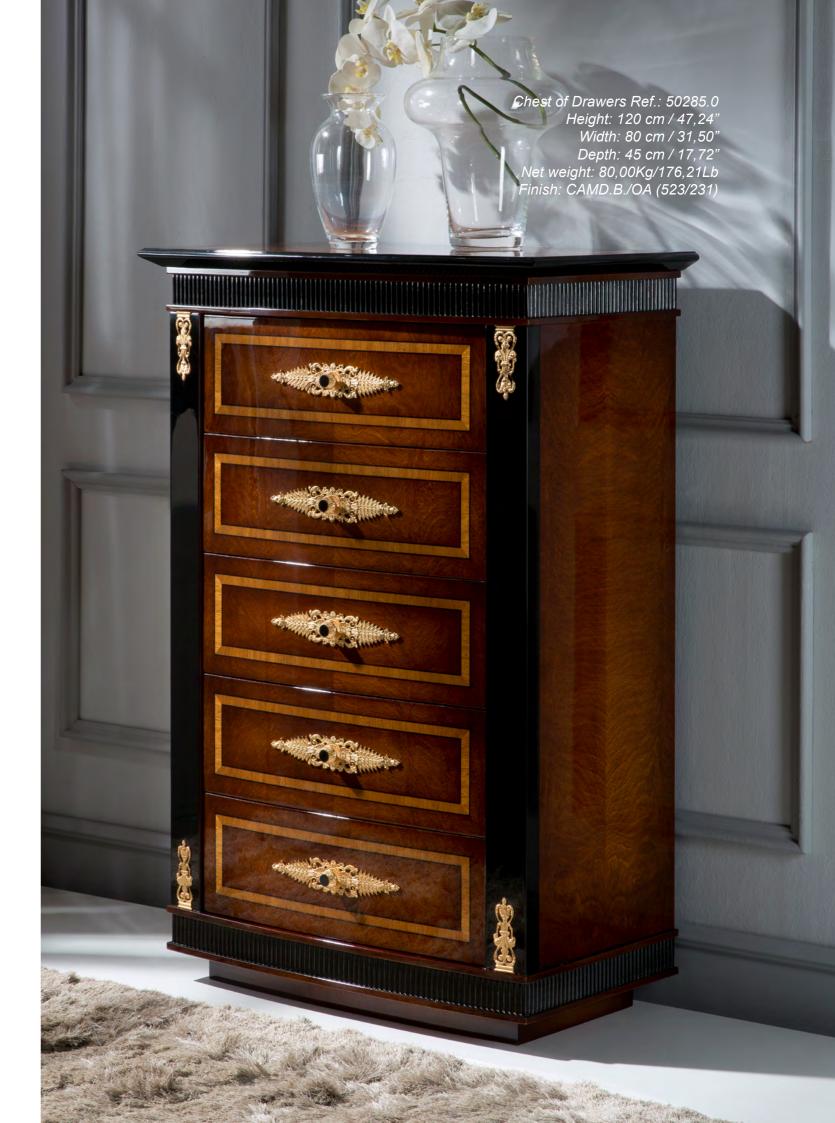

### **BORDEAUX COLLECTION**

Armchair Ref.: 50549.0 Height: 90 cm / 35,43" Width: 65 cm / 25,59" Depth: 58 cm / 22,83"

Net weight: 20,00 Kg / 44,05 Lb Finish: CAMD.B / OA (523/231)

Suggested Leather: 250.047