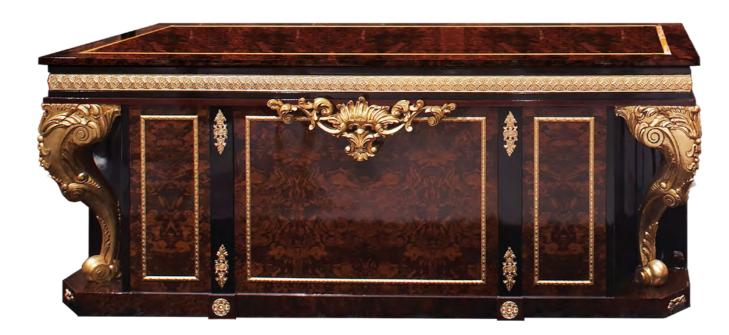

### **WELLINGTON COLLECTION**

Desk - Ref.: 50372.2 Height: 81 cm / 31,89" Width: 218 cm / 85,83"

Depth: 90 cm / 35,43" Net weight: 272,00 Kg / 599,12 Lb Finish: WE.W / D.B (536/67)

Desk - Ref.: 50372.0 Height: 81 cm / 31,89" Width: 218 cm / 85,83" Depth: 90 cm / 35,43" Net weight: 272,00 Kg / 599,12 Lb Finish: WE.L./DB (535/67)

### **WELLINGTON COLLECTION**

**MATERIALS:** HIGH GLOSS BLACK PIANO, WITH POLISHED BRASS CASTED BRONZE ORNAMENTS, METALLIC STRUCTURE AND CARVINGS DECORATED WITH ANTIQUE GOLD LEAF.

**MATERIALS:** HIGH GLOSS BLACK PIANO AND WHITE, WITH POLISHED BRASS CASTED BRONZE ORNAMENTS AND CARVINGS DECORATED WITH ANTIQUE GOLD LEAF.