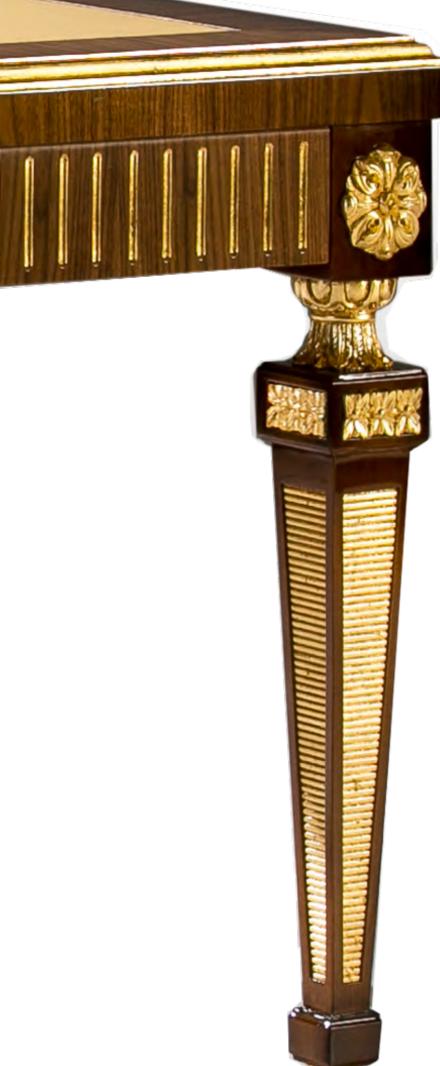

## SINGULAR PIECES COLLECTION

82 CLASSIC OFFICE FURNITURE

Desk Ref.: 50456.0 Height: 82 cm / 32,28" Width: 170 cm / 66,93" Depth: 80 cm / 31,5" Net weight: 82,00 Kg / 180,62 Lb Finish: N.DIF.B / OA (558/231)