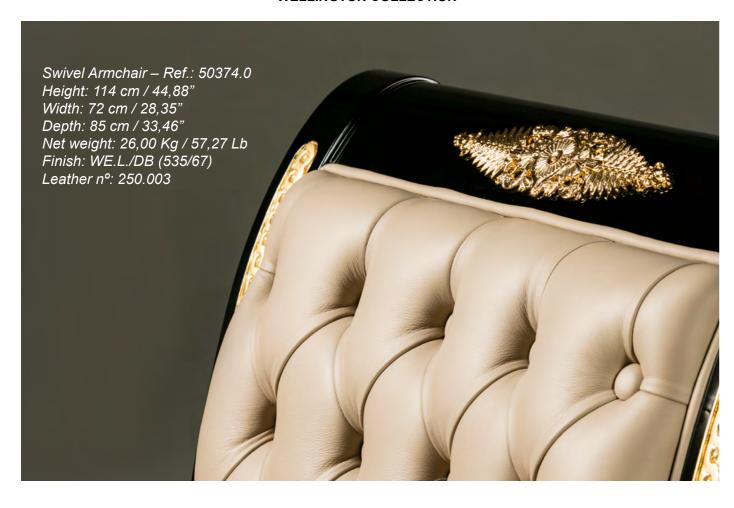

# Wellington OFFICE FURNITURE

The Wellington Collection is also a Neo-classical creation inspired by the Imperial era characterised by bronze ornaments with a gold finish, intricately inlaid table tops, chairs with elegantly shaped backs and the entire collection is carvings decorated with antique gold leaf.

### **WELLINGTON COLLECTION**

**MATERIALS:** HIGH GLOSS BLACK PIANO, WITH POLISHED BRASS CASTED BRONZE ORNAMENTS, METALLIC STRUCTURE AND CARVINGS DECORATED WITH ANTIQUE GOLD LEAF.

**MATERIALS:** HIGH GLOSS BLACK PIANO AND WHITE, WITH POLISHED BRASS CASTED BRONZE ORNAMENTS AND CARVINGS DECORATED WITH ANTIQUE GOLD LEAF.