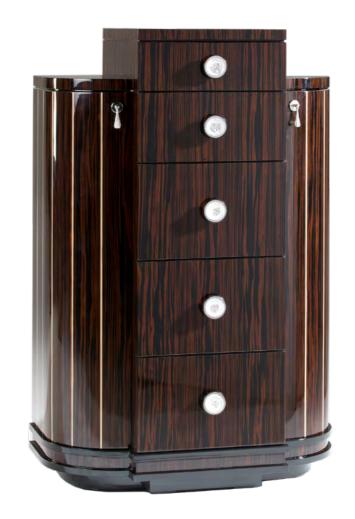

Cabinet Ref.: 2472.0 Height: 172 cm / 67,72" Width: 75 cm / 29,53" Depth: 37 cm / 14,57" Net weight: 66,00 Kg / 145,37 Lb Finish: N / PL.ANT. (66 / 387)