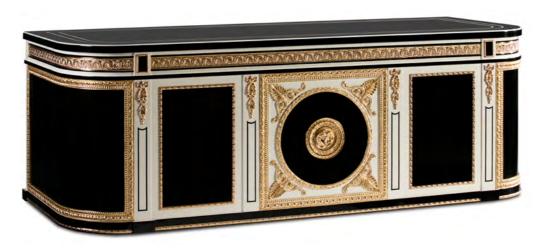

Bookcase - Ref.: 50373.0 Height: 210 cm / 82,68"

Width: 250 cm / 98,43"

Depth: 45 cm / 17,72"

Net weight: 311 Kg / 685,02 Lb

Finish: WE.L./DB (535/67)

WELLINGTON COLLECTION WELLINGTON COLLECTION

14 CLASSIC OFFICE FURNITURE 15