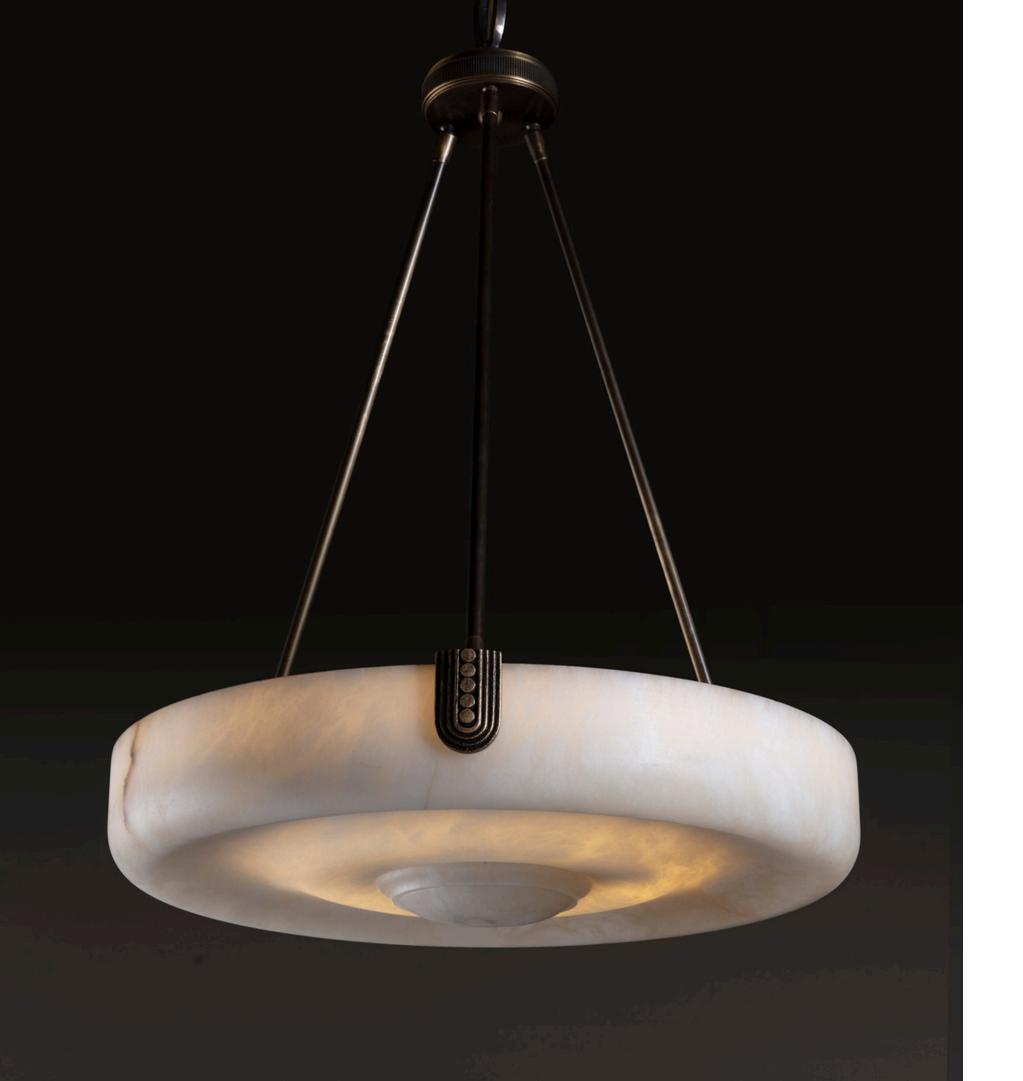

#### NOBLE MATERIALS

High-purity alabaster that gently filters light, creating a warm and elegant atmosphere.

#### ARCHITECTURE

Each piece is a work of art, playing with volumes, textures, and reflections to transform the space.

 $\underset{\scriptscriptstyle{1893}}{\text{MARINER}}$ 

MARINER 1893

**DESIGNS THAT** 