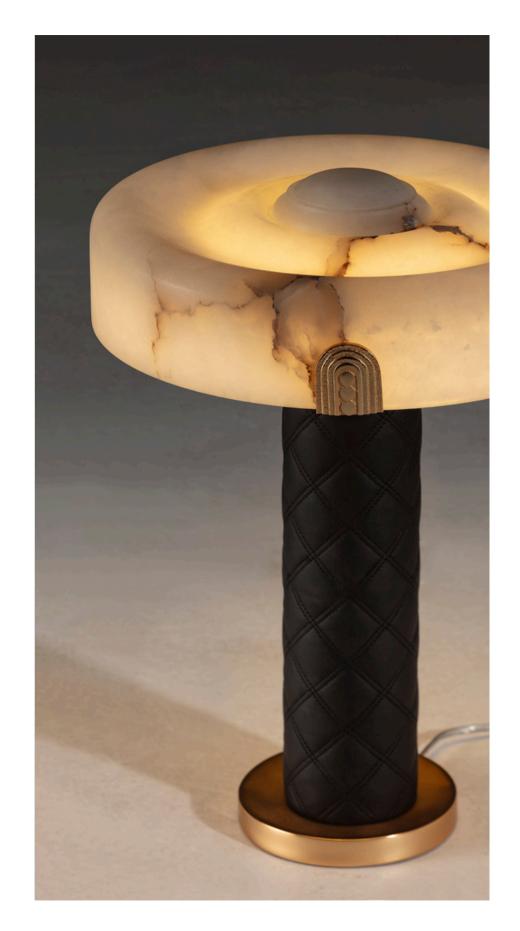

#### NOBLE MATERIALS

High-purity alabaster that gently filters light, creating a warm and elegant atmosphere.

#### ARTISANAL LEGACY

Casting and hand-engraving ensure precise details and flawless finishes, reflecting the mastery of generations of artisans