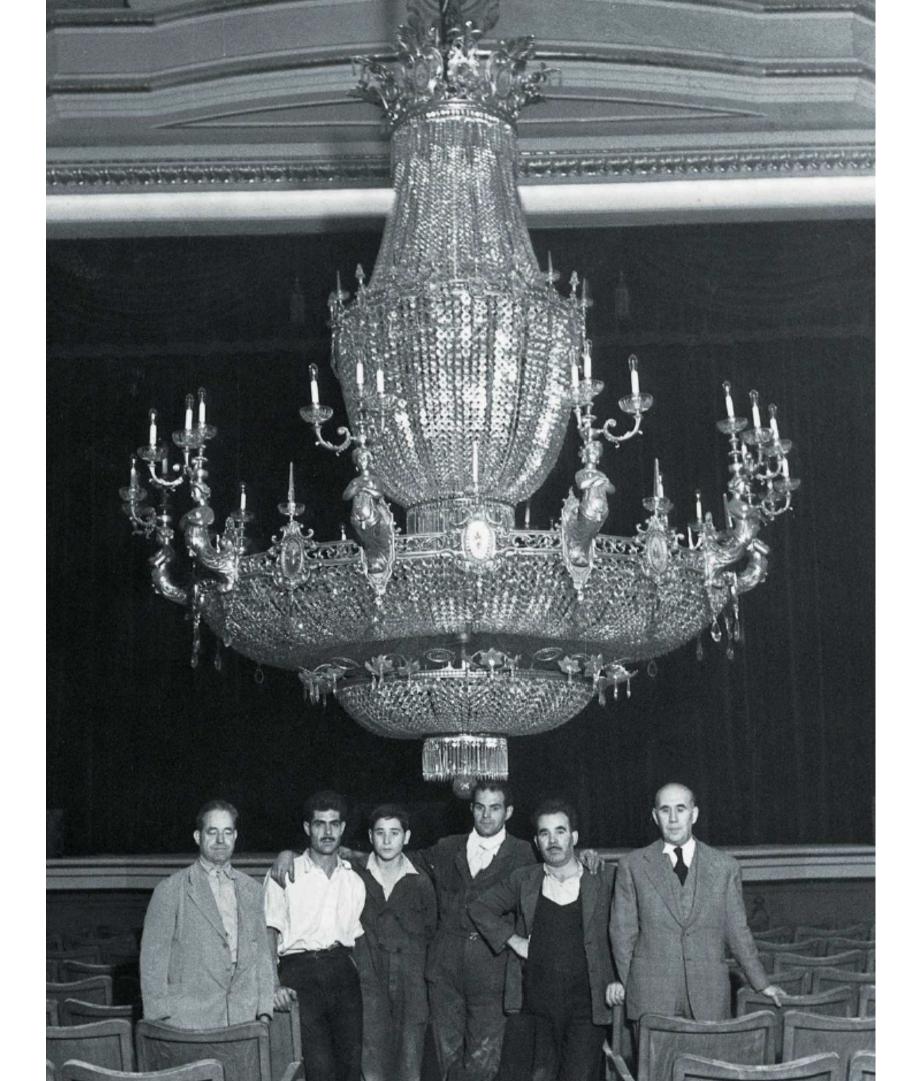

## LEGACY 8

True craftsmanship is a legacy perfected over generations, preserving its essence intact. At Mariner, each luminaire is the result of centuries-old techniques, where light is transformed into art.

Every detail reflects the mastery of our artisans, ensuring that each piece not only illuminates but also stands as a symbol of timeless beauty and excellence.

#### ARTISANAL LEGACY

Casting and hand-engraving ensure precise details and flawless finishes, reflecting the mastery of generations of artisans