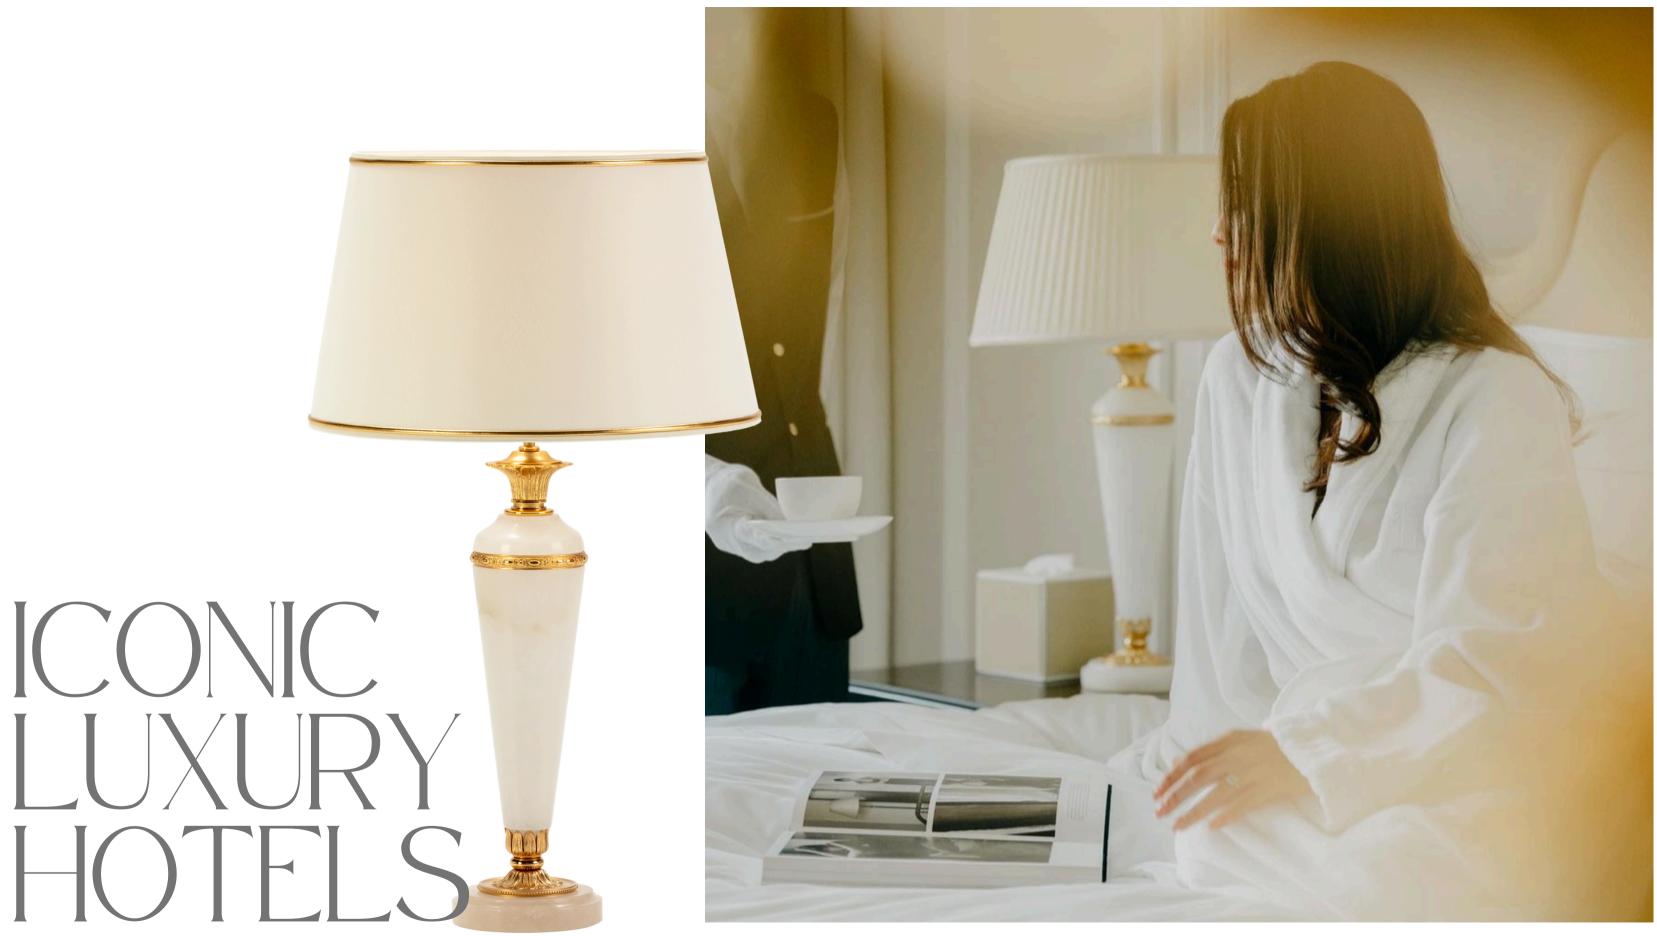

#### NOBLE MATERIALS

High-purity alabaster that gently filters light, creating a warm and elegant atmosphere.

#### UNIQUE NUANCES

Patinas and lacquers are manually applied in immersion baths, achieving rich tones and a sophisticated sheen that enhances every detail.