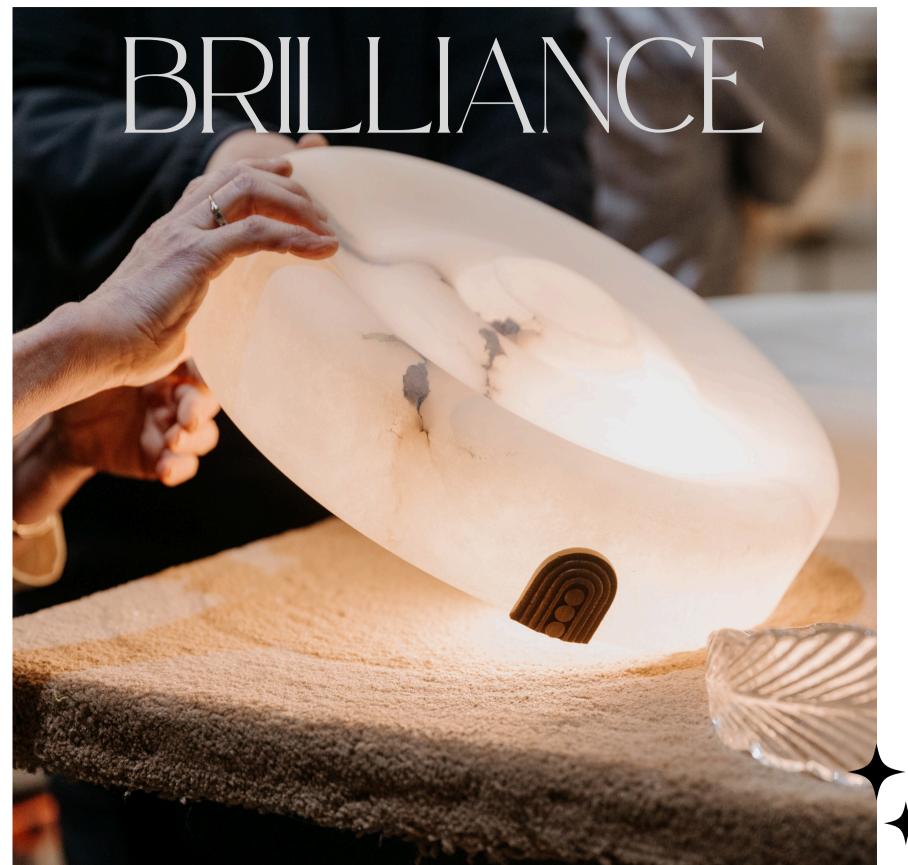

#### NOBLE MATERIALS

High-purity alabaster that gently filters light, creating a warm and elegant atmosphere.

#### UNIQUE NUANCES

Patinas and lacquers are manually applied in immersion baths, achieving rich tones and a sophisticated sheen that enhances every detail.

#### ARTISANAL LEGACY

Casting and hand-engraving ensure precise details and flawless finishes, reflecting the mastery of generations of artisans