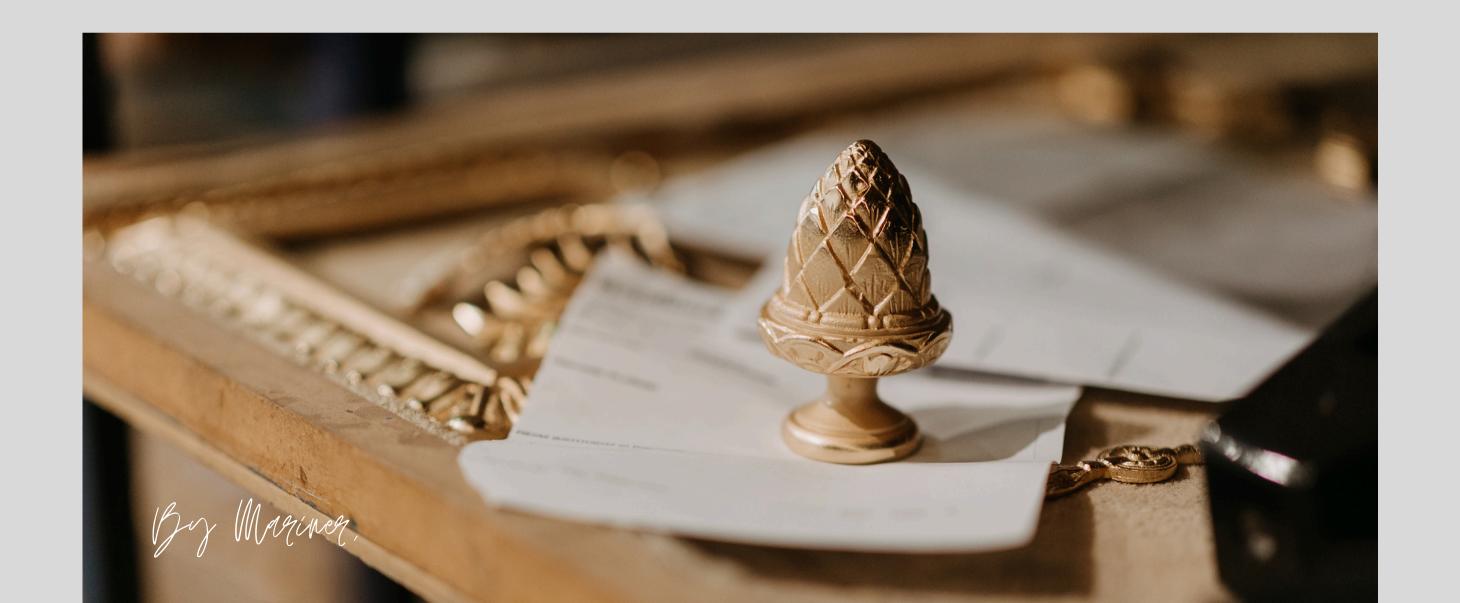

#### NOBLE MATERIALS

High-purity alabaster that gently filters light, creating a warm and elegant atmosphere.

#### ARTISANAL LEGACY

Casting and hand-engraving ensure precise details and flawless finishes, reflecting the mastery of generations of artisans